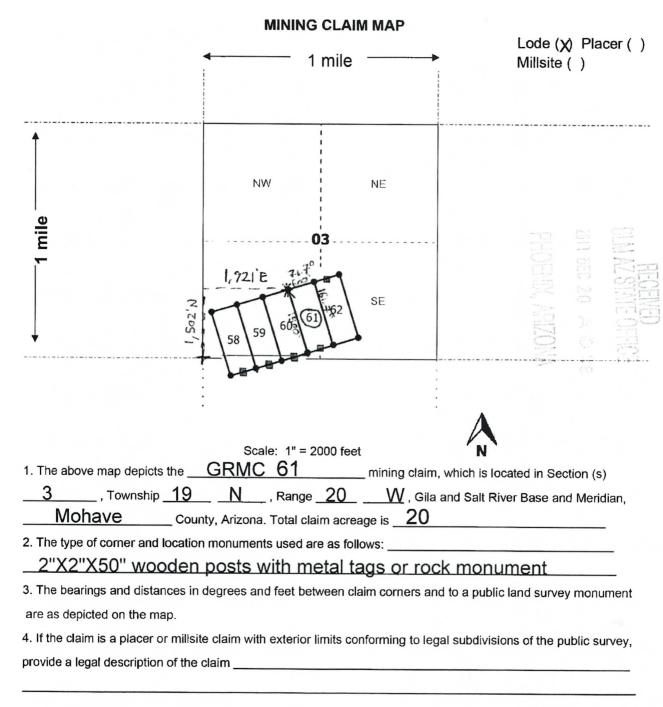

| State of Utah<br>County of | ld Lak            | e                                       |           | _    |
|                                                      | This instrument w          | as signed a       | nd sworm te be                          | fore m    | е    |
| AMANDA HAYWARD                                       | on /2/2/17                 |                   | (Name of sign                           | nee       |      |
| Notary Public – State of Utah<br>Comm. No. 696671    |                            | . X               | Met                                     | 0         |      |
| My Commission Expires on Sep 12, 2021                |                            | (Notary Signation | ire)                                    |           |      |



| LOCATION NOTICE FOR LODE MINING CLAIM                                                  |                              | distributed by