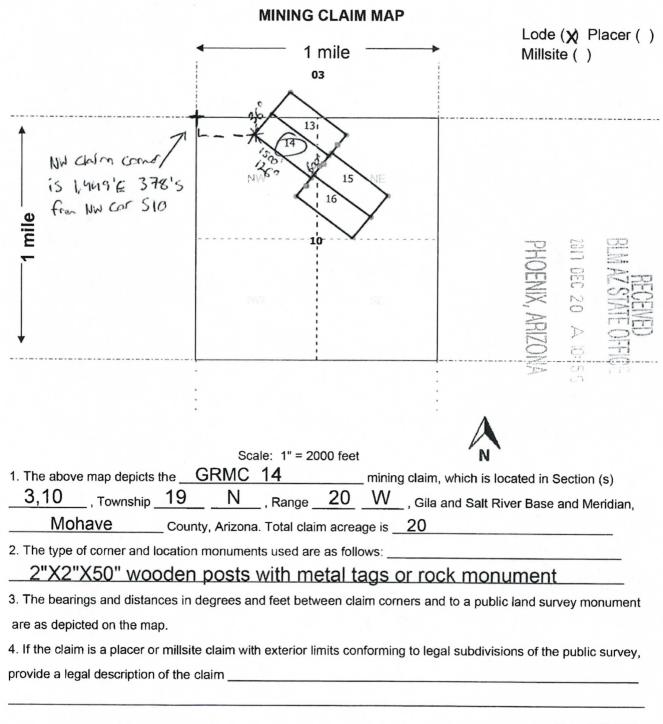

| day of OCTO           | <u>oer</u> , 20 <u>17</u> . |                        |
| □ LOCATOR(s) 💢 AGENT 🥠                                                                | day ofOCIO            | oer , 20 <u>17</u> .        |                        |
|                                                                                       | uay or                | <u>oer</u> , 20 <u>17</u> . |                        |
| Print Name(s) Stuart Burgess                                                          | uay 01                | oer, 20 <u>_17</u> .        |                        |
|                                                                                       | State of Utah         | thake                       |                        |



|                                                                                                                                      |                         | · ·                                            |
|--------------------------------------------------------------------------------------------------------------------------------------|-------------------------|------------------------------------------------|
| LOCATION NOTICE FOR LODE MINING CLAIM                                                                                                |                         |                                                |
| ☐ Amendment BLM Serial #                                                                                                             | , ·                     |