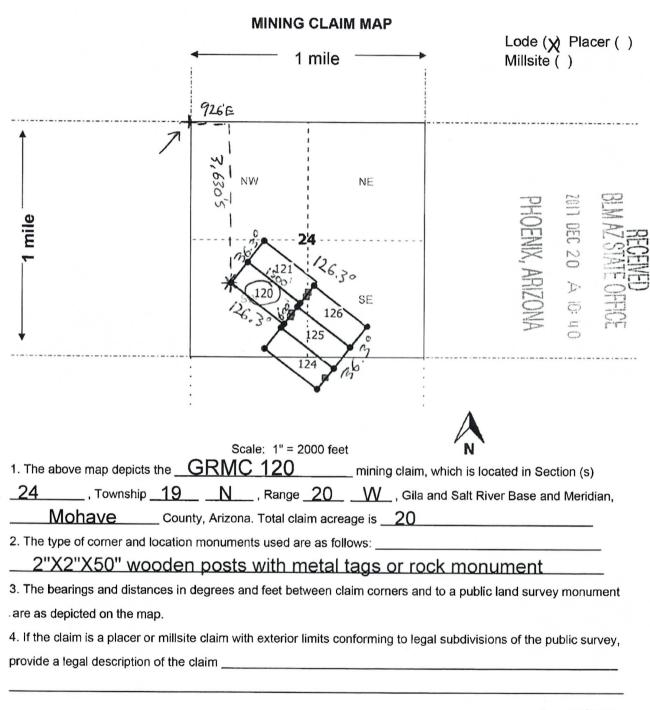

These documents have been scanned! Do not place un-scanned documents beneath this notice! Do not remove this notice from this file!

> GPO Jacket No. 560-102 Print Order 61540 Rise Business Services, LLC Job=AZ15 5/20/2019