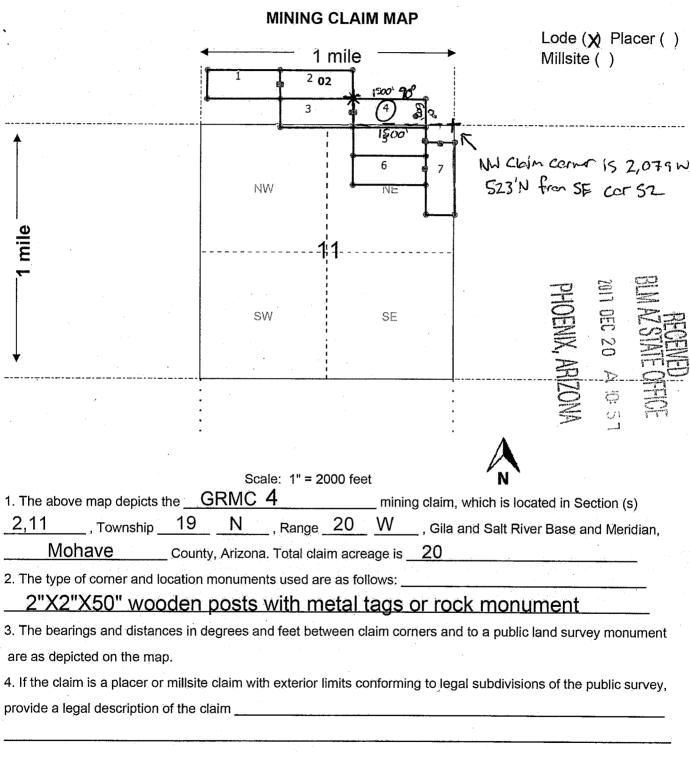

These documents have been scanned! Do not place un-scanned documents beneath this notice! Do not remove this notice from this file!

> GPO Jacket No. 560-102 Print Order 61540 Rise Business Services, LLC Job=AZ15 5/20/2019