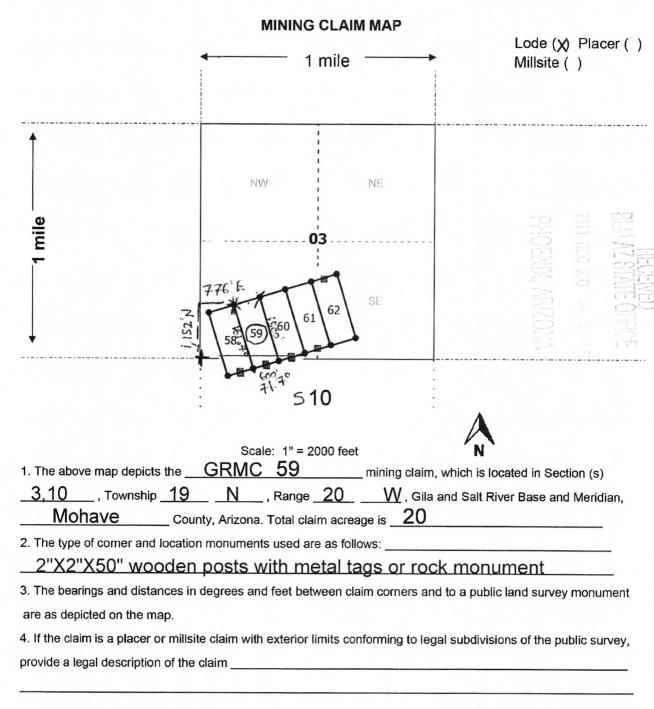

| reer                                                                      | e<br><b>7</b>               |
|                   | in a SE  W end line The of the claim. The Section 10 The section 1 | feet in width.  Indument on which this location in a _SE direction to the | and it is situated inMohave |

D JA 0 -= -5- $\infty$ 2 5



| LOCATION NOTICE FOR LODE MINING CLAIM                                                |                              | State of the State |
|--------------------------------------------------------------------------------------|------------------------------|----------------------------------------------------------------------------------------------------------------------------------------------------------------------------------------------------------------------------------------------------------------------------------------------------------------------------------------------------------------------------------------------------------------------------------------------------------------------------------------------------------------------------------------------------------