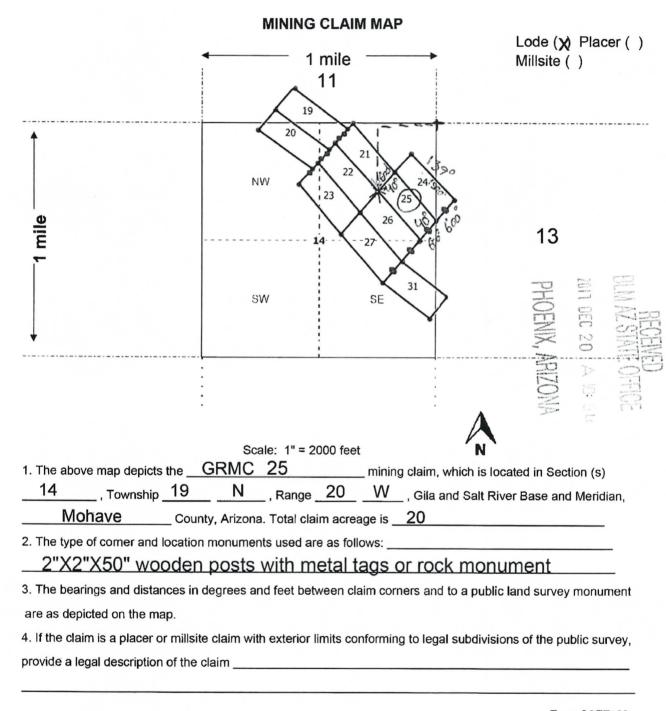

| was signed and sworn to before me by (Name of signer) |
| grant and the state of the stat | (Notary Signature)                                    |



|                                                                                                                      |                         | <u> </u>             |