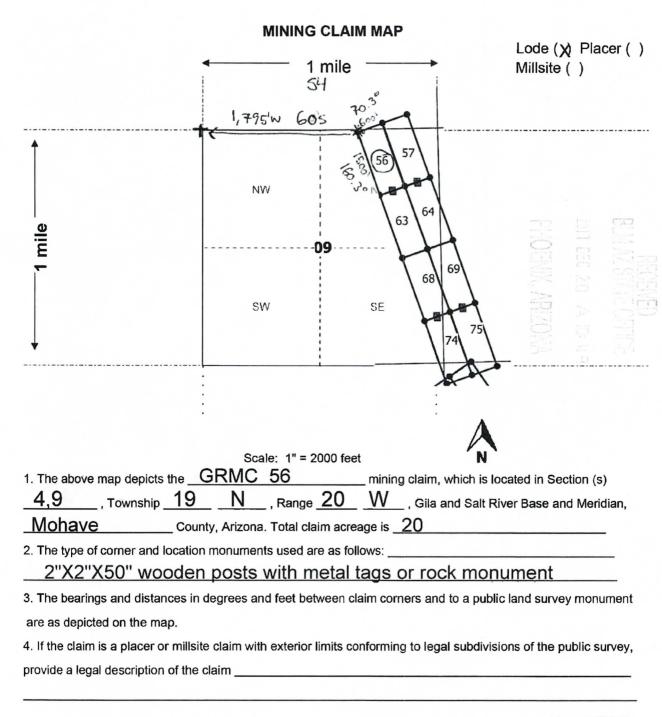

These documents have been scanned! Do not place un-scanned documents beneath this notice! Do not remove this notice from this file!

> GPO Jacket No. 560-102 Print Order 61540 Rise Business Services, LLC Job=AZ15 5/20/2019