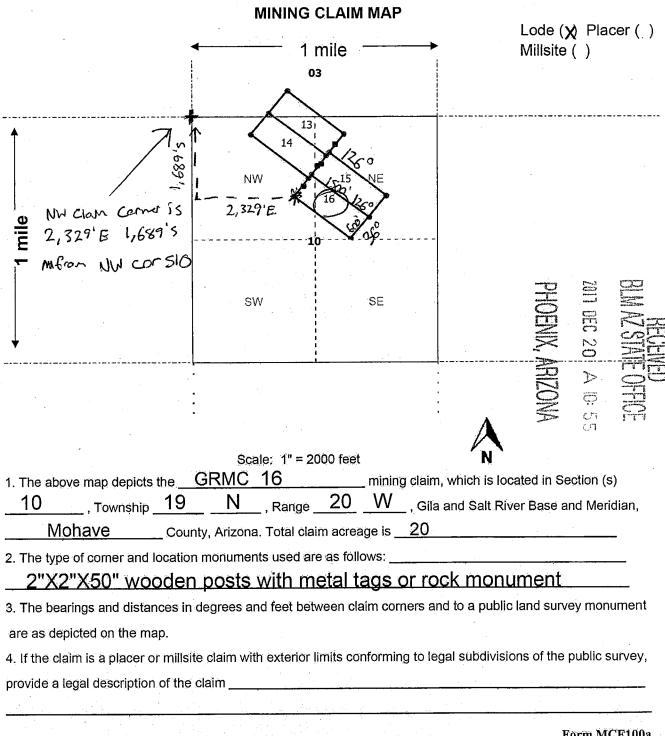

|



WHEN RECORDED MAIL TO (MC):

FENNEMORE CRAIG 2394 EAST CAMELBACK RD SUITE 600 PHOENIX AZ 85016



OFFICIAL RECORDS OF MOHAVE COUNTY KRISTI BLAIR, COUNTY RECORDER

12/26/2017 02:27 PM Fee: \$10.00

PAGE: 1 of 2

| THOLINA NZ 05010                                                                  |                        |                                             |