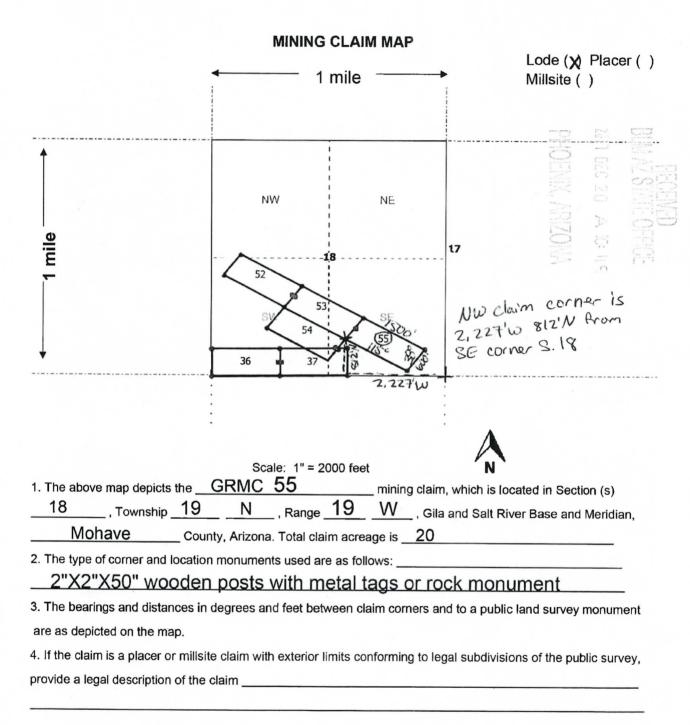

| 1e     |
| AMANDA Hay work D<br>Notary Public - Scale of stalt                                                                              | on 12/2/17             | by Street               | ame of sign | ner)                                       | $\chi$ |
| Comm. No. 6986271  My Commission Expression  Sept. 13 (1978)                                                                     |                        | ahi                     | 1           | ,                                          | 0      |
| Sep 12, 2021                                                                                                                     |                        | (Notary Signature)      |             |                                            |        |



| LOCATION NOTICE FOR LODE MINING CLAIM                                                                                                                                      | gangling                                                                  |
|----------------------------------------------------------------------------------------------------------------------------------------------------------------------------|---------------------------------------------------------------------------|
| Amendment BLM Serial #                                                                                                                                                     | BLM                                                                       |
| NOTICE IS HEREBY GIVEN that the GRMC 55