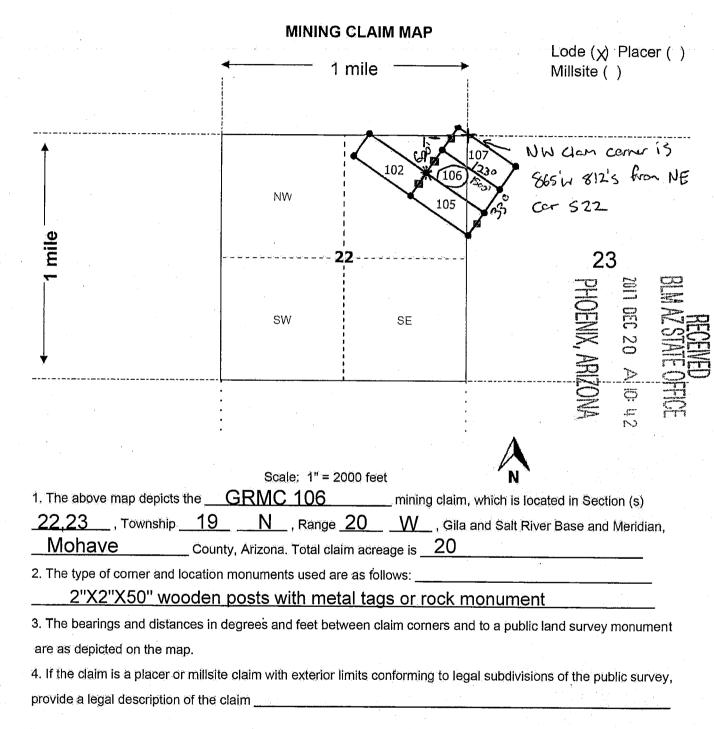

These documents have been scanned! Do not place un-scanned documents beneath this notice! Do not remove this notice from this file!

> GPO Jacket No. 560-102 Print Order 61540 Rise Business Services, LLC Job=AZ15 5/20/2019