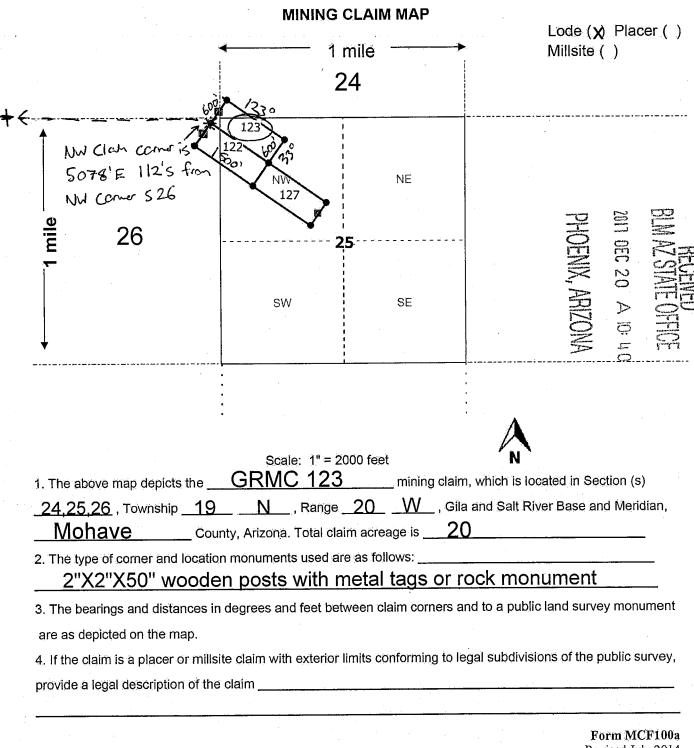

These documents have been scanned! Do not place un-scanned documents beneath this notice! Do not remove this notice from this file!

> GPO Jacket No. 560-102 Print Order 61540 Rise Business Services, LLC Job=AZ15 5/20/2019