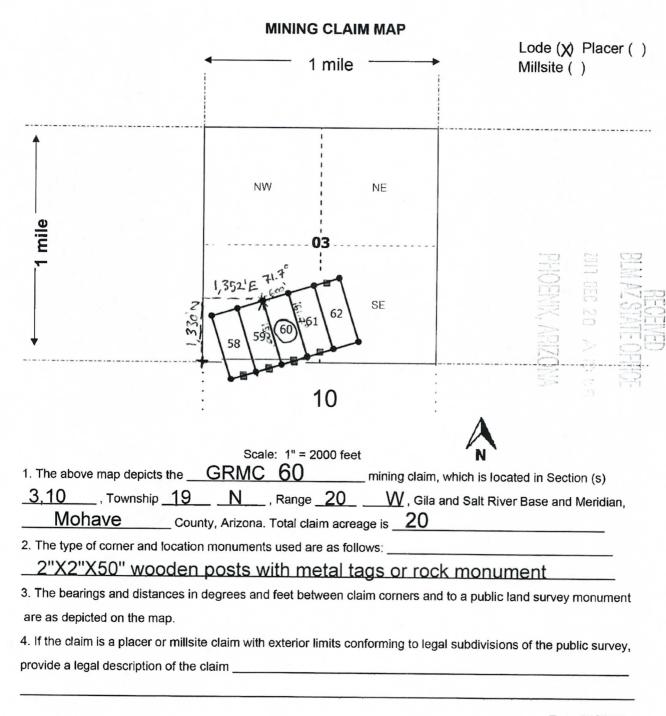

|                 |                |                  |
| Print Name(s)Stuart Burgess                                                                        |                         |                 |                |                  |
| Signature(s)                                                                                       |                         |                 |                |                  |
| State of Utal<br>County of \( \square                                                              | Salt take               |                 |                |                  |
| AMANDA HAYWARD Notary Public – State of Utah Comm. No 696671 My Commission Expires on Sep 12, 2021 | (Notary Signatu         | (Name of s      | ign <b>e</b> ) | me<br><b>2</b> / |



| LOCATION NOTICE FOR LODE MINING CLAIM                                                                                       |                                                                                 |
|-----------------------------------------------------------------------------------------------------------------------------|---------------------------------------------------------------------------------|
| ☐ Amendment BLM Serial #                                                                                                    | BLM BE                                                                          |
| NOTICE IS HEREBY GIVEN that the GRMC 60                                                                                     | Date S