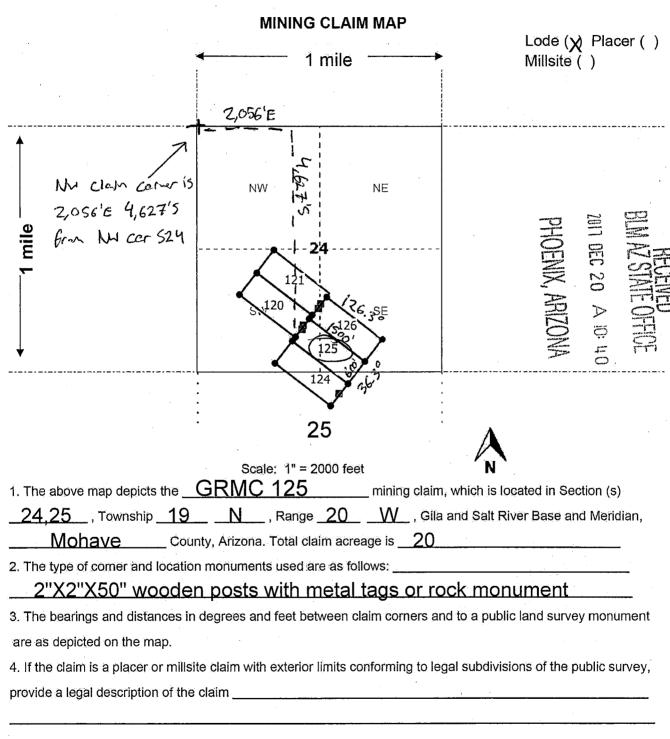

| - W. M.                         |                     |                |
| Signature(s)                                                                                                                |                                                                     |                     |                |
| State of Utah<br>County of                                                                                                  | It take                                                             | •                   |                |
| AMANDA HAYWARD Notary Public – State of Utah Comm. No. 696671 My Commission Expires on Sep 1.2, 2021                        | was signed and sv by (N (Notary Signature) [Affix seal/stamp to til | Name of signer)     | ne<br><b>L</b> |



AMC448317

Gold Road Mining Corp. Suite 450, 1090 West Georgia Street Vancouver, BC V6E 3V7 Canada

WHEN RECORDED MAIL TO (MC):

FENNEMORE CRAIG 2394 EAST CAMELBACK RD SUITE 600 PHOENIX AZ 85016



OFFICIAL RECORDS OF MOHAVE COUNTY KRISTI BLAIR COUNTY RECORDER

12/26/2017 02:27 PM Fee: \$10.00

PAGE: 1 of 2

| LOCATION NOTICE FOR LODE MINING CLAIM