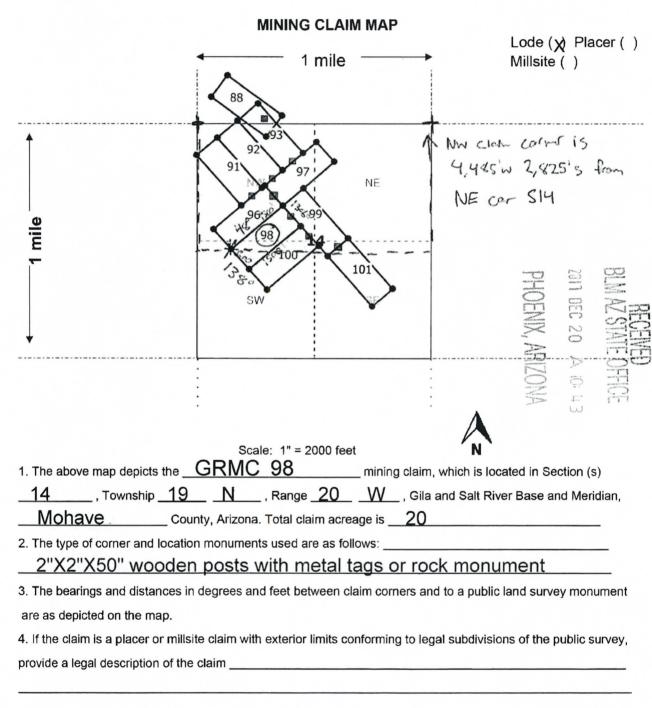

|                                               |                       |            |        |
| Signature(s)                                                                                           |                            |                                               |                       |            | _      |
|                                                                                                        | State of Utah<br>County of | It hake                                       |                       |            |        |
| AMANDA HAYWARD  Notary Public - State of Utah  Comm. Na 696671  My Commission Expires on  Sep 12, 2021 | This instrument v          | by (Nother Signature) [Affix seal/stamp to ti | ABU<br>Jame of signed |            | e<br>P |



| LOCATION NOTICE FOR LODE MINING CLAIM                                                               |                                                        |
|-----------------------------------------------------------------------------------------------------|--------------------------------------------------------|
| ☐ Amendment BLM Serial #                                                                            |                                                        |
| NOTICE IS HEREBY GIVEN that the <b>GRMC</b> 98                                                      | Date 2                                                 |
| lode mining claim has been located                                                                  | Stamp