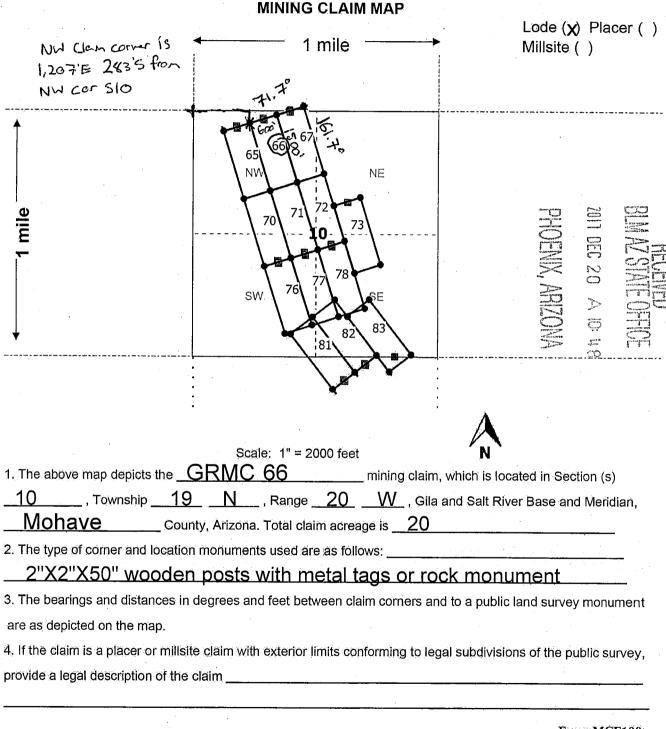

|



de

Gold Road Mining Corp. Suite 450, 1090 West Georgia Street Vancouver, BC V6E 3V7 Canada

Sep 12, 2021

Charles Charles Broken Street Street Charles Charles of

WHEN RECORDED MAIL TO (MC):

FENNEMORE CRAIG 2394 EAST CAMELBACK RD SUITE 600 PHOENIX AZ 85016



OFFICIAL RECORDS OF MOHAVE COUNTY KRISTI BLAIR, COUNTY RECORDER

[Affix seal/stamp to the left or below]



12/26/2017 02:27 PM Fee: \$10.00

PAGE: 1 of 2

| THOUNA AZ 65010                                                                                                        |                              |              |          |             |
|------------------------------------------------------------------------------------------------------------------------|------------------------------|--------------|----------|-------