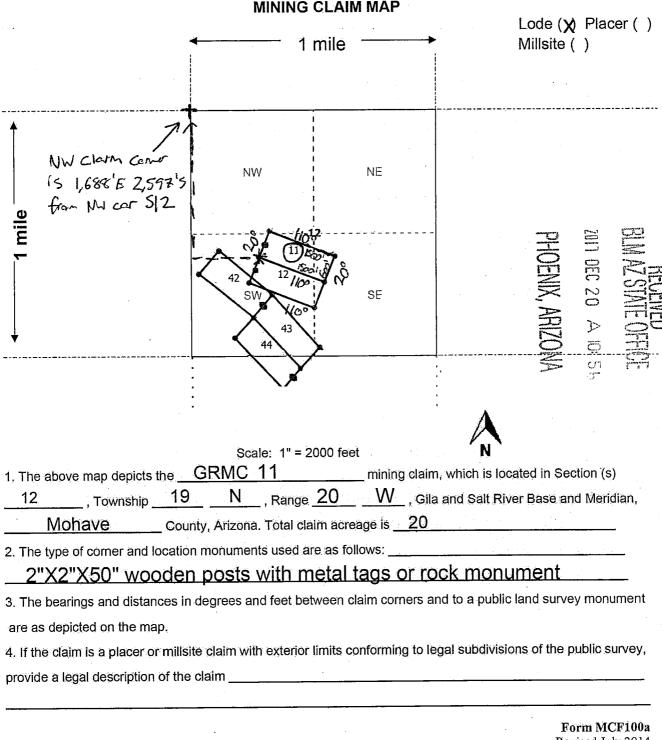

|                         |                       |          |
| State of Utah<br>County of                                                | et tale                 |                       |          |
| 12 10 15                                                                  | was signed and sv       | vorn to before me     | · ~      |
| AMANDA HAYWARD ON ACTION Public - State of Utah                           | by Olive                | lame of signer)       | <u> </u> |
| Comm. No. 696671  My Commission Expires on Sep 12, 2021                   | _ Ar                    | <del></del>           |          |
| 500 17,700                                                                | (Notary Signature)      | he left or helowl     |          |



Revised July 2014

820

Gold Road Mining Corp. Suite 450, 1090 West Georgia Street Vancouver, BC V6E 3V7 Canada

WHEN RECORDED MAIL TO (MC):

FENNEMORE CRAIG 2394 EAST CAMELBACK RD SUITE 600 PHOENIX AZ 85016



OFFICIAL RECORDS OF MOHAVE COUNTY KRISTI BLAIR, COUNTY RECORDER

12/26/2017 02:27 PM Fee: \$10.00

PAGE: 1 of 2

| LOCATION NOTICE FOR LODE MINING CLAIM                                                                  |                         | 三三         |           |          |
|--------------------------------------------------------------------------------------------------------|-------------------------|------------|-----------|----------|
| Amendment BLM Serial #                                                                                 | DIM                     | 9