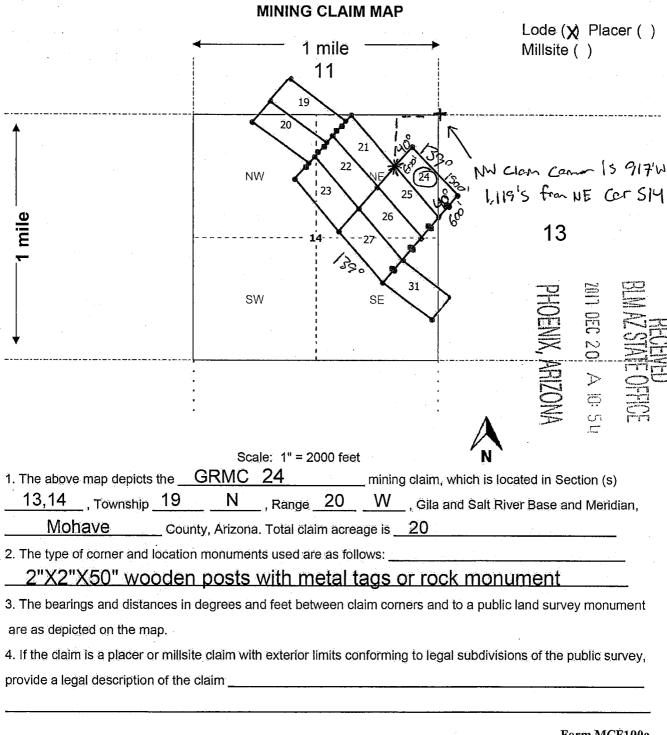

| It hake                |             |             | <del>-</del> |
| CONTRACTOR OF THE PROPERTY OF | as signed and sw<br>by |             | rges        | e<br>        |



WHEN RECORDED MAIL TO (MC):

FENNEMORE CRAIG 2394 EAST CAMELBACK RD SUITE 600 PHOENIX AZ 85016



OFFICIAL RECORDS OF MOHAVE COUNTY KRISTI BLAIR, COUNTY RECORDER



12/26/2017 02:27 PM Fee: \$10.00

| LOCATION NOTICE FOR LODE MINING CLAIM