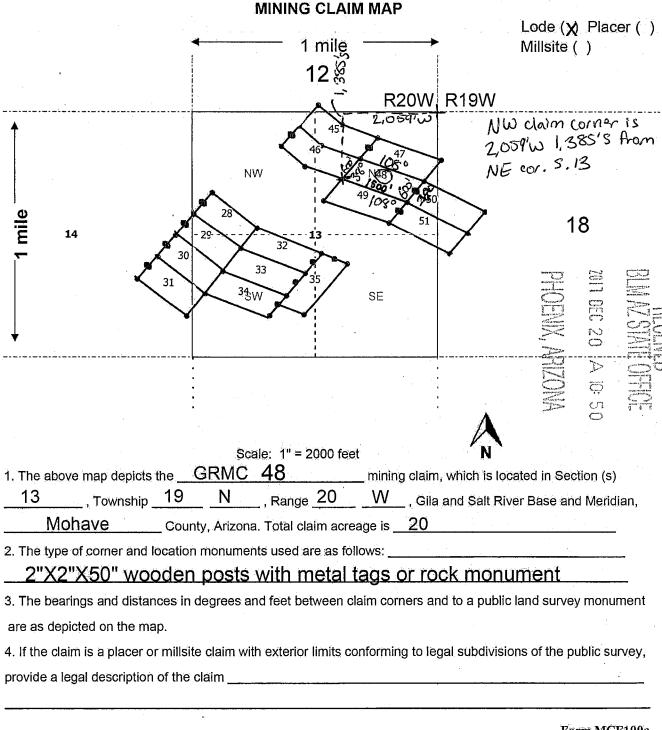

|



Gold Road Mining Corp.
Suite 450, 1090 West Georgia Street
Vancouver, BC V6E 3V7 Canada

WHEN RECORDED MAIL TO (MC):

FENNEMORE CRAIG 2394 EAST CAMELBACK RD SUITE 600 PHOENIX AZ 85016



OFFICIAL RECORDS OF MOHAVE COUNTY KRISTI BLAIR, COUNTY RECORDER



12/26/2017 02:27 PM Fee: \$10.00

| LOCATION NOTICE FOR LODE MINING CLAIM                                       |                                                                                     | -70                |            | 2  |
|-----------------------------------------------------------------------------|-------------------------------------------------------------------------------------|--------------------|------------|----|
| ☐ Amendment BLM Serial #                                                    | DVA