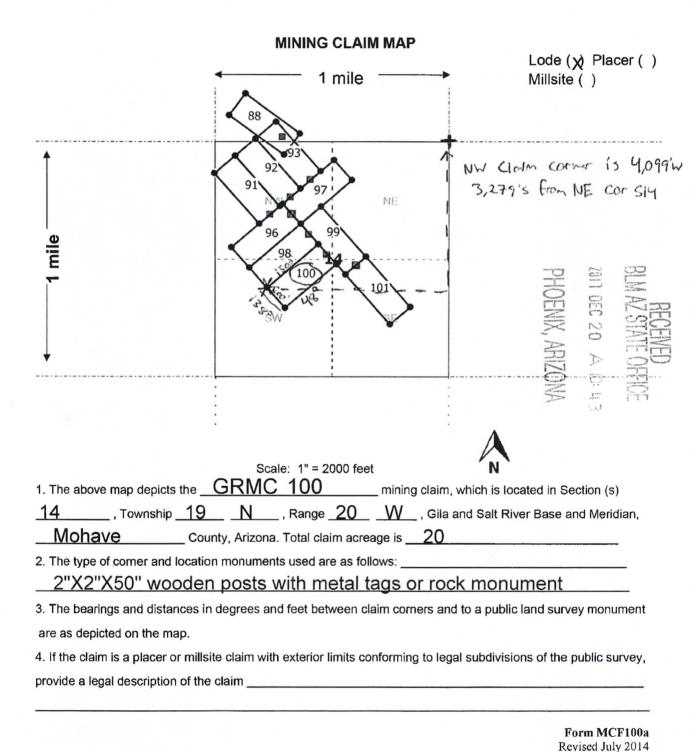

|              |
| Signature(s)                                                                                           |                             |                                                  |            |                                         |              |
|                                                                                                        | State of Utah               | It take                                          |            |                                         |              |
| AMANDA HAYWARD  Notary Public State of Utah  Comm. No. 696671  My Carimission Lypires on Sep. 12. 3021 | This instrument von 12/2/17 | vas signed and sw<br>by (N<br>(Notary Signature) |            | ساد                                     |              |



This form is available from the Arizona Geology Survey and may be reproduced.

|                                                                                                                                           |                      |                      | Automotive to |
|-------------------------------------------------------------------------------------------------------------------------------------------|----------------------|----------------------|---------------|
| ☐ Amendment BLM Serial #                                                                                                                  | BLM                  |                      |               |
| NOTICE IS HEREBY GIVEN that the GRMC 100