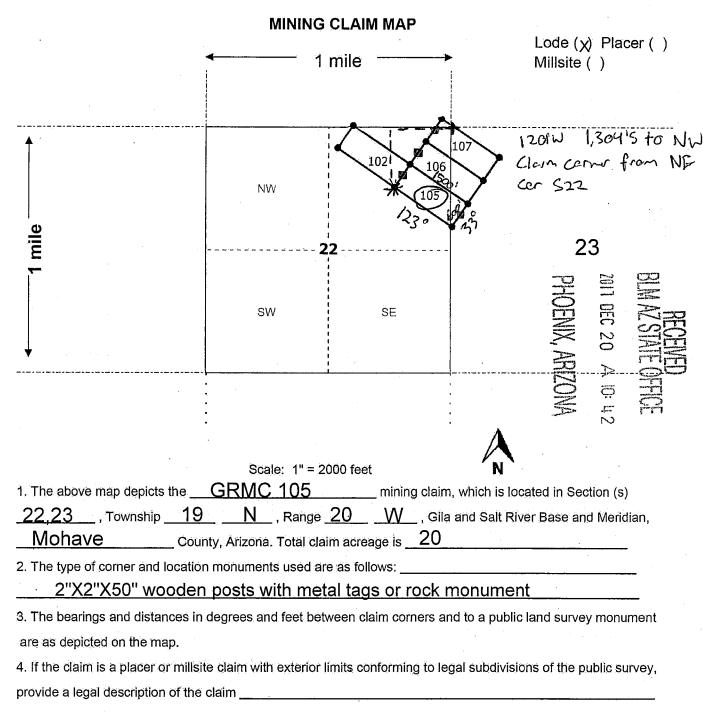

|                               |                          |
| Print Name(s) Stuart Burgess                                                                            |                               |                          |
| Signature(s)                                                                                            |                               |                          |
| State of Utah<br>County of                                                                              | alt dake                      | -                        |
| AMANDA HAYWARD Notary Public – State of Utah Comm. No. 696671 My Commission Expires on Sep 12, 2021     |                               | Name of signer)          |



WHEN RECORDED MAIL TO (MC):

FENNEMORE CRAIG 2394 EAST CAMELBACK RD SUITE 600

FEE# 2017062285

OFFICIAL RECORDS OF MOHAVE COUNTY KRISTI BLAIR, COUNTY RECORDER

12/26/2017 02:27 PM Fee: \$10.00

PAGE: 1 of 2

| PHOENIX AZ 85016                                                                                                            |                                    | -0           |          | 03             |
|-----------------------------------------------------------------------------------------------------------------------------|------------------------------------|--------------|----------|----------------|
| LOCATION NOTICE FOR LODE MINING CLAIM                                                                                       |                                    | 5