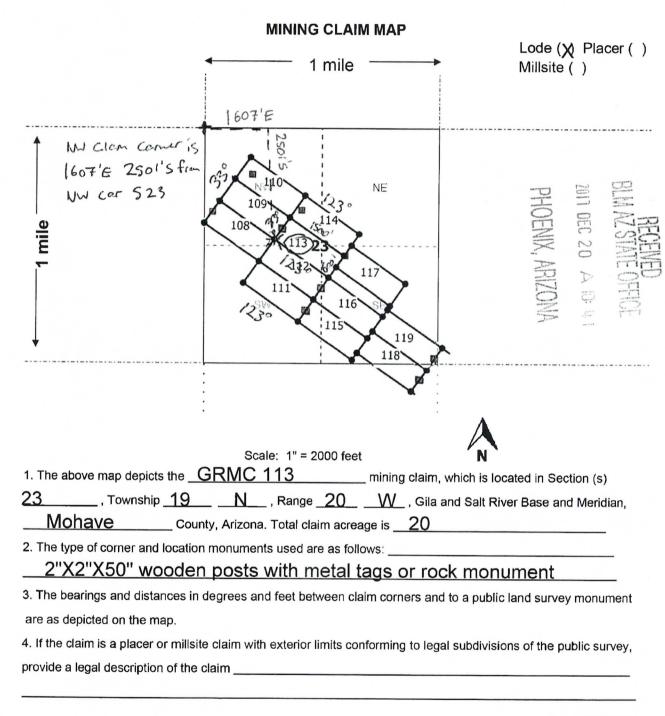

t Burgess                                                                                                                                      |                                      |
| Signature(s)                                                                                                                                                      |                                      |
| State of Utah<br>County of Saut                                                                                                                                   | Lake                                 |
| 1 10101                                                                                                                                                           | ned and sworn to before me           |



| LOCATION NOTICE FOR LODE MINING CLAIM