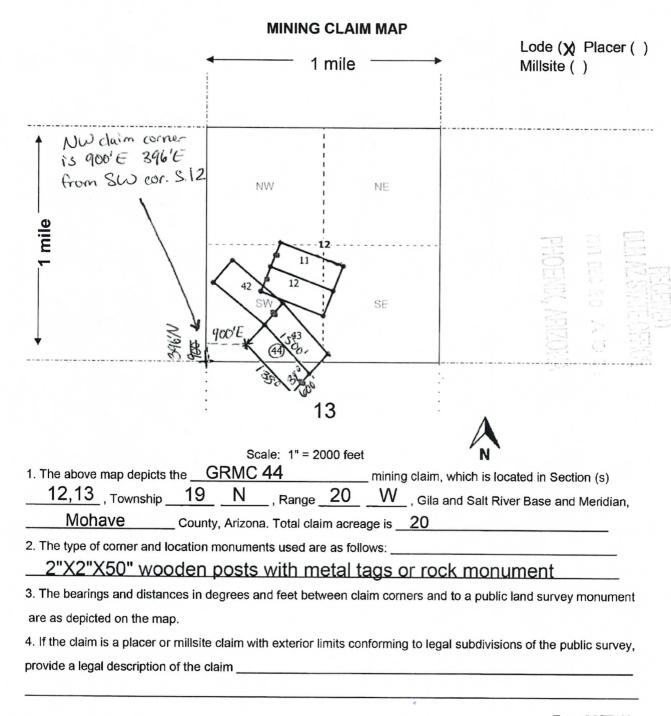

|           | _      |
|                                                                                            |                               | It take                 |                  |           |        |
| AMANDA HAYWARD  Notany Public – State of Utah  Conin. No. 696671  My Cenmission Expires on | This instrument<br>on 12/2/17 |                         | worn to be<br>AB | mos       | e<br>V |
| Sep 12, 2021                                                                               |                               | An-                     | 4                |           |        |
|                                                                                            |                               | (Notary Signature)      |                  |           |        |



| LOCATION NOTICE FOR LODE MINING CLAIM                                                                         |                                                                  |
|---------------------------------------------------------------------------------------------------------------|------------------------------------------------------------------|
| Amendment BLM Serial #                                                                                        | BLM S S S                                                        |
| NOTICE IS HEREBY GIVEN that the GRMC 44                                                                       | Date                                                             |
| lode mining claim has been located