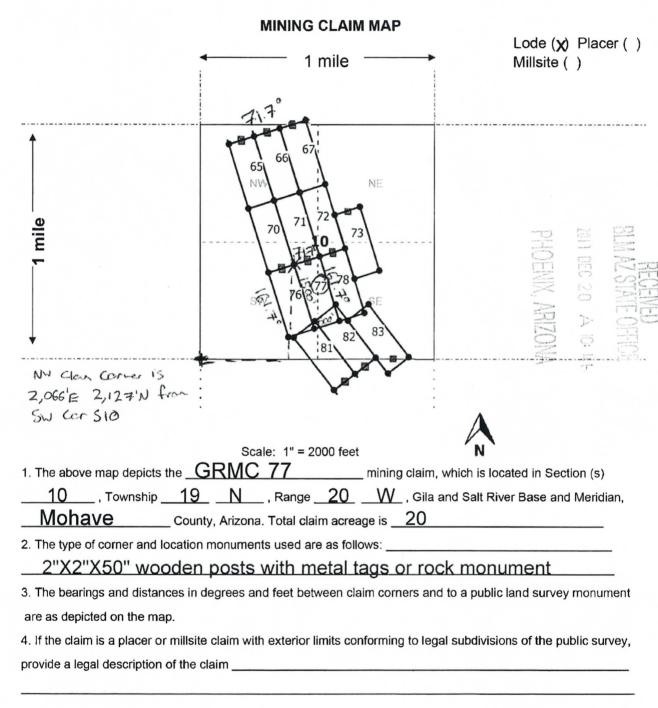

| 1           |

D 160 0 <del>-</del> = 00 2 0  $\infty$ 



| LOCATION NOTICE FOR LODE MINING CLAIM                                                                                       |                                               | 44 - 17 - 17 - 17 - 17 - 17 - 17 - 17 -