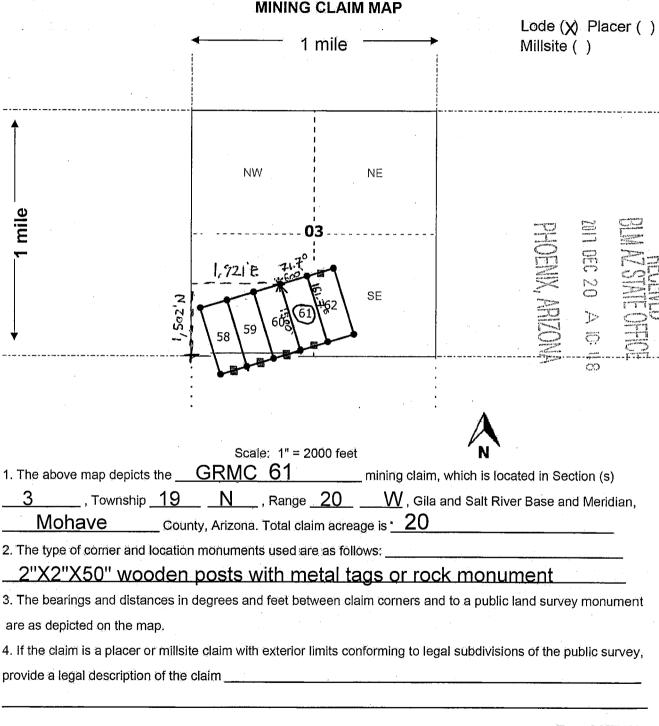

| ner                                   | _          |



2º

Gold Road Mining Corp. Suite 450, 1090 West Georgia Street Vancouver, BC V6E 3V7 Canada

WHEN RECORDED MAIL TO (MC):

FENNEMORE CRAIG 2394 EAST CAMELBACK RD SUITE 600 PHOENIX AZ 85016



OFFICIAL RECORDS OF MOHAVE COUNTY KRISTI BLAIR, COUNTY RECORDER



12/26/2017 02:27 PM Fee: \$10.00

PAGE: 1 of 2

| LOCATION NOTICE FOR LODE MINING CLAIM                                     |                                     | T                              | C15             |       |
|---------------------------------------------------------------------------|-------------------------------------|--------------------------------|-----------------|-------|
| ☐ Amendment BLM Serial #                                                  | DVV                                 |