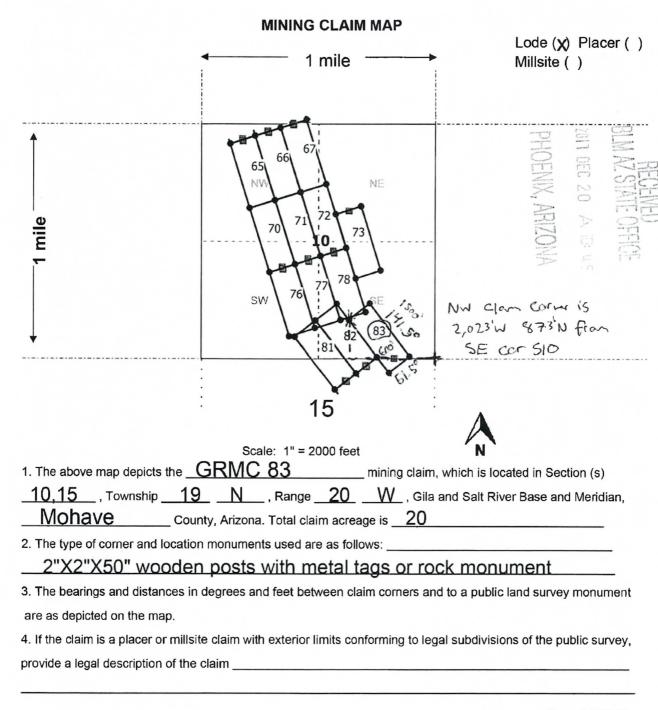

|             |                 |            |
| AMANDA HAYWARD On 2/2/2  AMANDA HAYWARD ON 2/2/2  Netary Public - State of Utah Comm. No. 696671  My Commission Expires on Sep 12, 2021   | by Hand (Notary Signature) [Affix seal/stamp to the seal seal/stamp to the seal seal/stamp to the seal seal/stamp to the | Name of sig | Surginer) (     | ne<br>gess |



| LOCATION NOTICE FOR LODE MINING CLAIM                                                                                                 | and an and a state of the state |
|---------------------------------------------------------------------------------------------------------------------------------------|---------------------------------------------------------------------------------------------------------------------------------------------------------------------------------------------------------------------------------------------------------------------------------------------------------------------------------------------------------------------------------------------------------------------------------------------------------------------------------------------------------