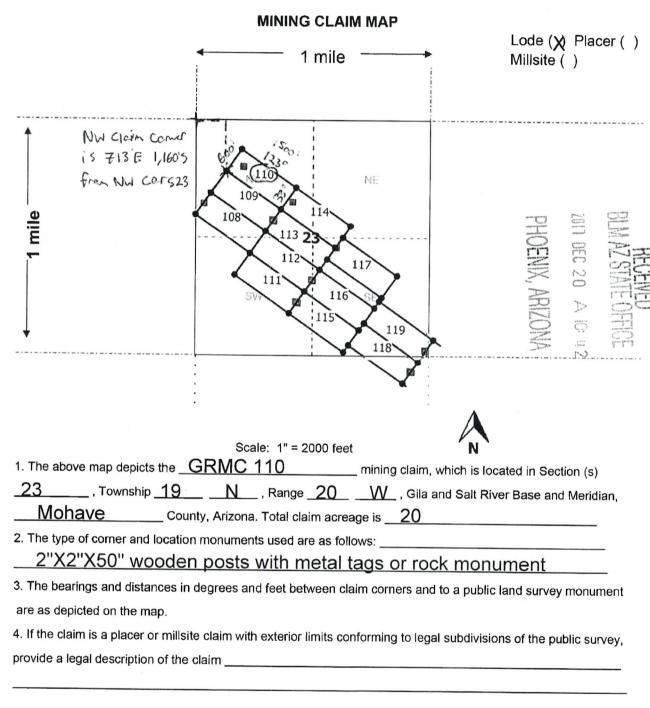

These documents have been scanned! Do not place un-scanned documents beneath this notice! Do not remove this notice from this file!

> GPO Jacket No. 560-102 Print Order 61540 Rise Business Services, LLC Job=AZ15 5/20/2019