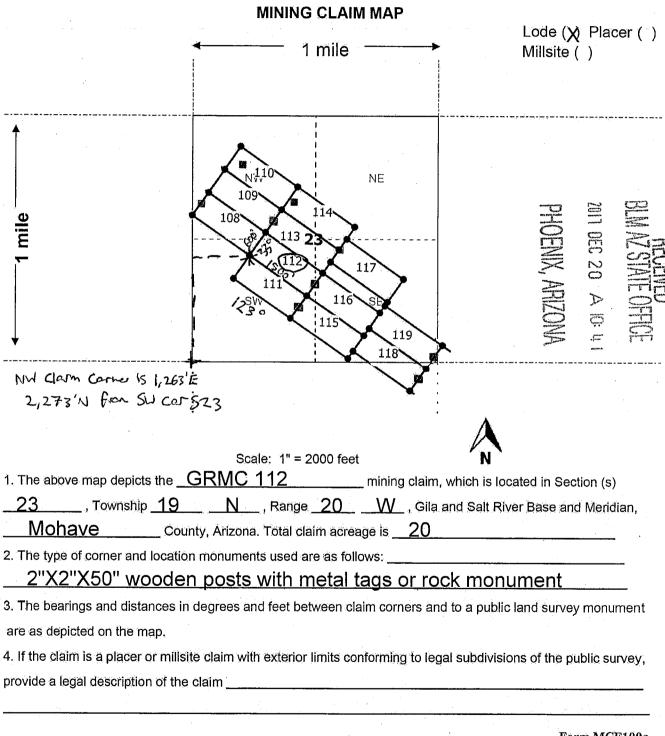

|



Gold Road Mining Corp. Suite 450, 1090 West Georgia Street Vancouver, BC V6E 3V7 Canada

WHEN RECORDED MAIL TO (MC):

FENNEMORE CRAIG 2394 EAST CAMELBACK RD SUITE 600 PHOENIX AZ 85016



OFFICIAL RECORDS OF MOHAVE COUNTY KRISTI BLAIR COUNTY RECORDER



12/26/2017 02:27 PM Fee: \$10.00

| LOCATION NOTICE FOR LODE MINING CLAIM  Amendment BLM Serial #  NOTICE IS HEREBY GIVEN that the   BLM Date Stamp  by   Gold Road Mining Corp whose current mailing | PHOENIX,                             |
|-------------------------------------------------------------------------------------------------------------------------------------------------------------------|--------------------------------------|
| NOTICE IS HEREBY GIVEN that the GRMC 113 lode mining claim has been located Stamp