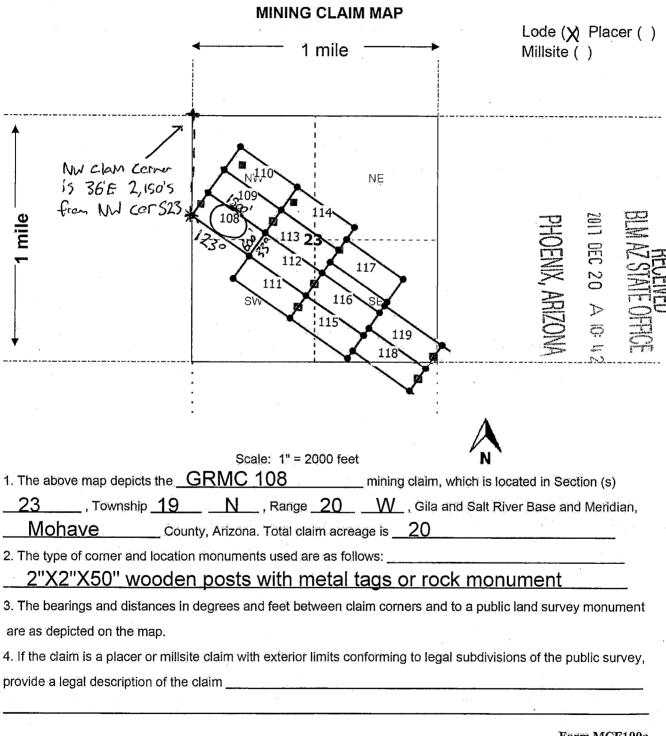

|                                             |                        |
| Print Name(s) Stuart Burgess                                                                        |                                             |                        |
| Signature(s)                                                                                        |                                             |                        |
| State of Utah<br>County of                                                                          | It Take                                     |                        |
| AMANDA HAYWARD  Notary Public – State of Utah Comm.No. 696671 My Commission Lxpires on Sep 12, 2021 | was signed and sv by had (Notary Signature) | worn to before me      |



2E

Gold Road Mining Corp. Suite 450, 1090 West Georgia Street Vancouver, BC V6E 3V7 Canada

WHEN RECORDED MAIL TO (MC):

FENNEMORE CRAIG 2394 EAST CAMELBACK RD SUITE 600 PHOENIX AZ 85016



OFFICIAL RECORDS OF MOHAVE COUNTY KRISTI BLAIR, COUNTY RECORDER

12/26/2017 02:27 PM Fee: \$10.00

PAGE: 1 of 2

[Affix seal/stamp to the left or below]

| THOENIX AZ 63016                                                                                   |                         |              |                    |       |
|----------------------------------------------------------------------------------------------------|-------------------------|--------------|--------------------|-------|
| LOCATION NOTICE FOR LODE MINING CLAIM                                                              |