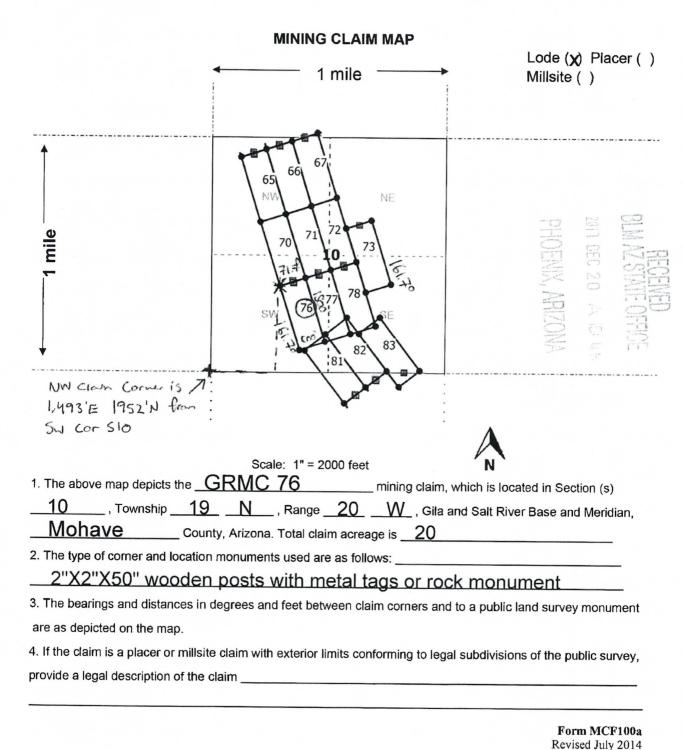

collection of the above the collection of the collection of the collection of the collection of | This instrument w            | / 1/ .                | worn to be     | gore m      | e        |
| AMANDA HAYWARO Notary Public State of Utah                                                          | on 12/2/17                   | _ by Ota              | Name of sign   | DUA<br>Der) | ge       |
| Comm. No. 6966/1<br>My Commission Lypires on                                                        |                              | An                    | 41             | ,           | U        |
| Sep 12, 2021                                                                                        |                              | (Notary Signature)    | 1 1            |             |          |



This form is available from the Arizona Geology Survey and may be reproduced.

| LOCATION NOTICE FOR LODE MINING CLAIM                                                                 |                              |