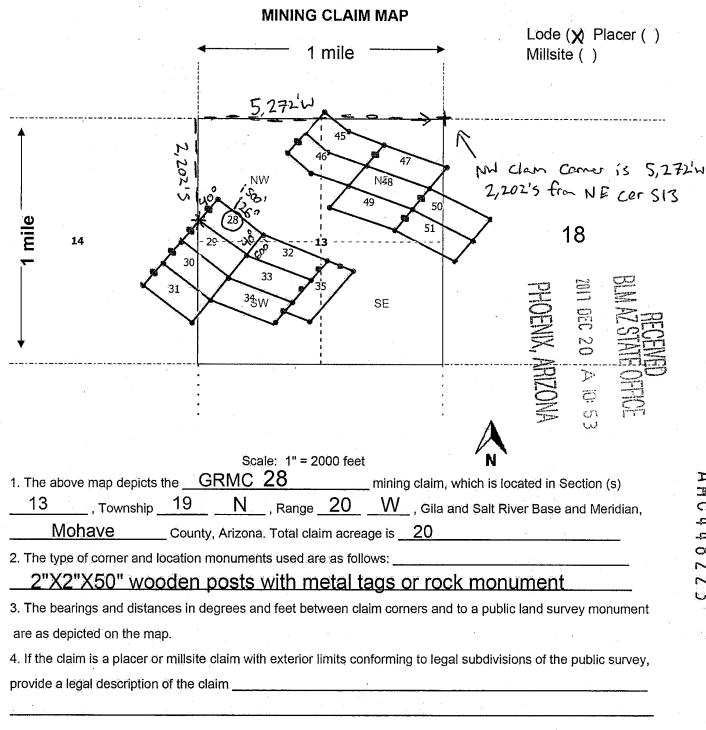

| · · · · · · · · · · · · · · · · · · ·               |
| State of Utah<br>County of                                                                            | It hake                                                                    |                                                     |
| AMANDA HAYWARD Notary Public – State of Utah Comm. No. 696671 My Commission Expires on Sep 12, 2021   |                                                                            | vorn to before me  A D UNG  ame of signer)          |
| ·                                                                                                     | 74 (0) 11-4 4. 41                                                          |                                                     |





WHEN RECORDED MAIL TO (MC):

FENNEMORE CRAIG 2394 EAST CAMELBACK RD SUITE 600 PHOENIX AZ 85016 FEE# 2017062212

OFFICIAL RECORDS OF MOHAVE COUNTY KRISTI BLAIR, COUNTY RECORDER



12/26/2017 02:27 PM Fee: \$10.00

PAGE: 1 of 2

(Notary Signature)

[Affix seal/stamp to the left or below]

| DATED AND POSTED on the ground this day of Octo  LOCATOR(s)