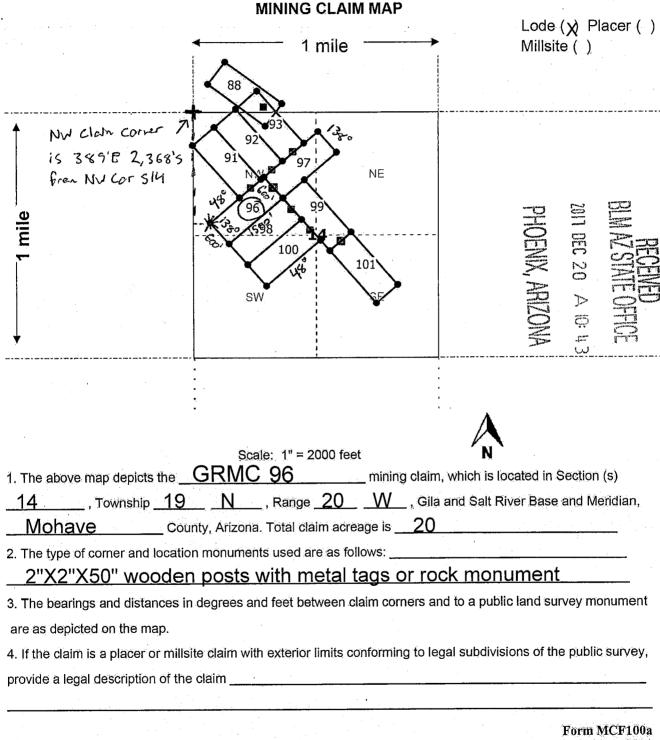

|



2E.

Gold Road Mining Corp. Suite 450, 1090 West Georgia Street Vancouver, BC V6E 3V7 Canada

WHEN RECORDED MAIL TO (MC):

**FENNEMORE CRAIG** 2394 EAST CAMELBACK RD SUITE 600

OFFICIAL RECORDS OF MOHAVE COUNTY KRISTI BLAIR, COUNTY RECORDER



12/26/2017 02:27 PM Fee: \$10.00

PAGE: 1 of 2

[Affix seal/stamp to the left or below]

| PHOENIX AZ 85016