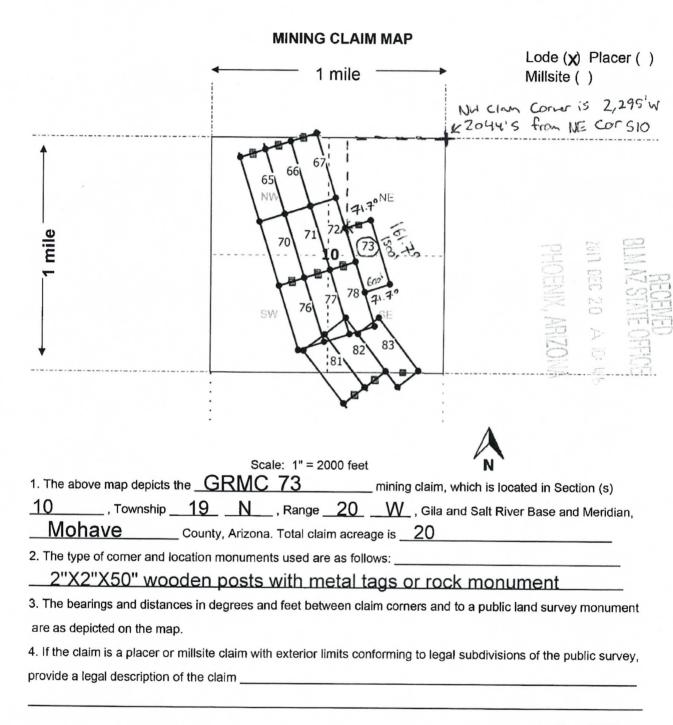

These documents have been scanned! Do not place un-scanned documents beneath this notice! Do not remove this notice from this file!

> GPO Jacket No. 560-102 Print Order 61540 Rise Business Services, LLC Job=AZ15 5/20/2019