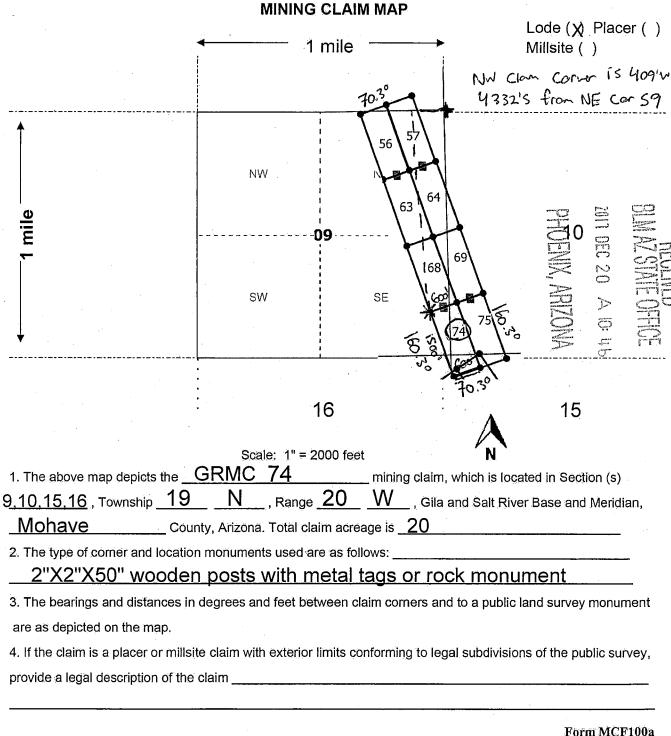

| ************************************** |



Commence of the state of the st

WHEN RECORDED MAIL TO (MC):

FENNEMORE CRAIG 2394 EAST CAMELBACK RD SUITE 600 PHOENIX AZ 85016

OFFICIAL RECORDS OF MOHAVE COUNTY KRISTI BLAIR, COUNTY RECORDER



12/26/2017 02:27 PM Fee: \$10.00

PAGE: 1 of 2

[Affix seal/stump to the left or below]

| LOCATION NOTICE FOR LODE MINING CLAIM                                                                                                  |                                        | The same of the sa |
|----------------------------------------------------------------------------------------------------------------------------------------|----------------------------------------|-------------------------------------------------------------------------------------------------------------------------------------