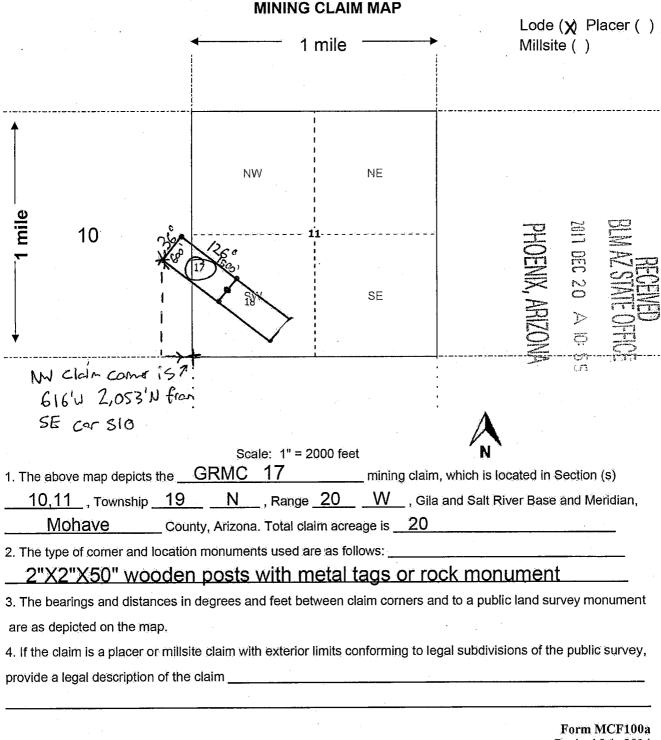

|                                         | was signed and sw                     | or <del>n to</del> be | efore m      | ne          |
| AMANDA HAYWARD  Notary Public – State of Utah  Comm. No. 696671 | on 1212117                              | by <u>Stua.</u>                       | ame of sign           | ner)         |             |
| My Commission Expires on Sep 12, 2021                           | •                                       | An                                    | 4                     |              | <del></del> |
|                                                                 |                                         | (Notary Signature)                    | ,                     | _            |             |





WHEN RECORDED MAIL TO (MC):

FENNEMORE CRAIG 2394 EAST CAMELBACK RD SUITE 600 PHOENIX AZ 85016 OFFICIAL RECORDS OF MOHAVE COUNTY KRISTI BLAIR, COUNTY RECORDER



12/26/2017 02:27 PM Fee: \$10.00

| PRIOENTA AZ 83016                                                                    |                            |                    |                      |                |               |
|--------------------------------------------------------------------------------------|----------------------------|--------------------|----------------------|----------------|---------------|
| LOCATION NOTICE FOR LODE MINING CLAIM                                                | Л                          |                    | -17)                 | [m] [          | 55            |
| ☐ Amendment B