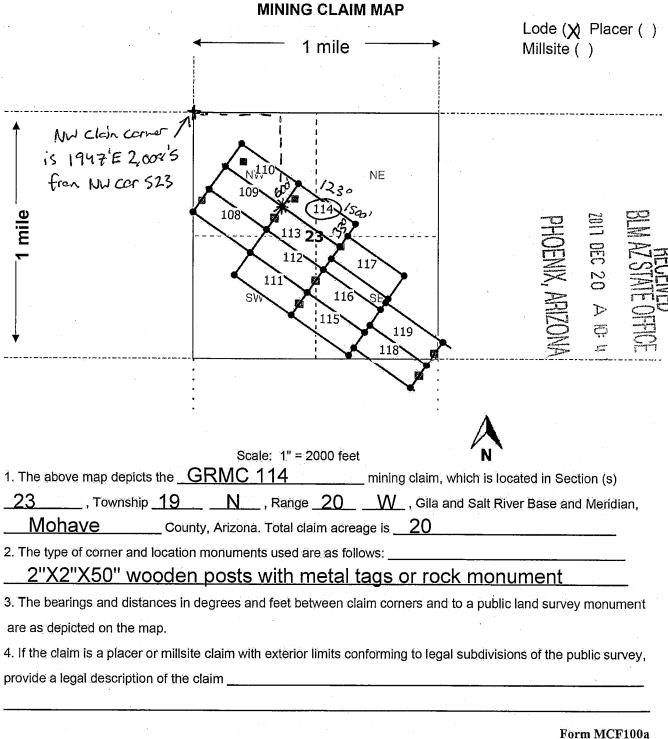

These documents have been scanned! Do not place un-scanned documents beneath this notice! Do not remove this notice from this file!

> GPO Jacket No. 560-102 Print Order 61540 Rise Business Services, LLC Job=AZ15 5/20/2019