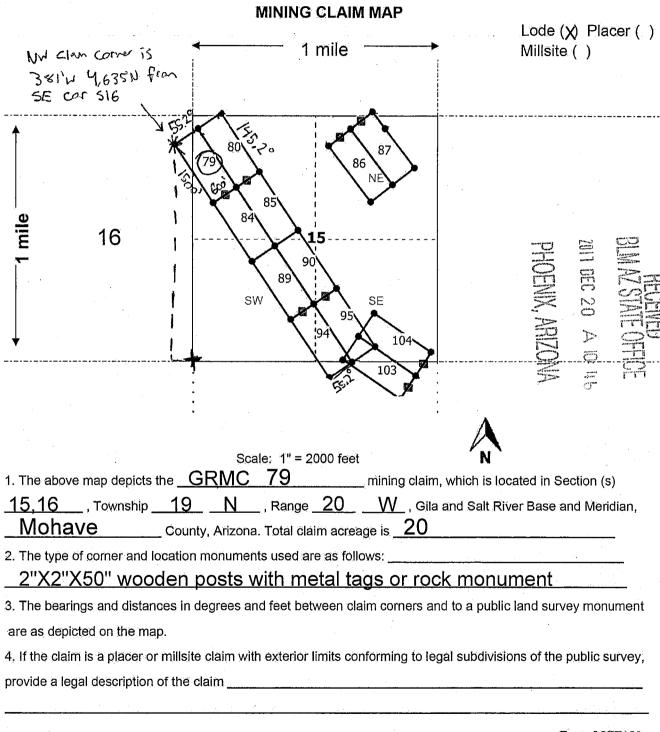

|



AMC448271

Gold Road Mining Corp. Suite 450, 1090 West Georgia Street Vancouver, BC V6E 3V7 Canada

WHEN RECORDED MAIL TO (MC):

FENNEMORE CRAIG 2394 EAST CAMELBACK RD SUITE 600 PHOENIX AZ 85016

| FEE# | 2017 | 70622 | 259 |
|------|------|-------|-----|

OFFICIAL RECORDS OF MOHAVE COUNTY KRISTI BLAIR, COUNTY RECORDER



12/26/2017 02:27 PM Fee: \$10.00

| THOUNT NZ 65010                                                                                       |