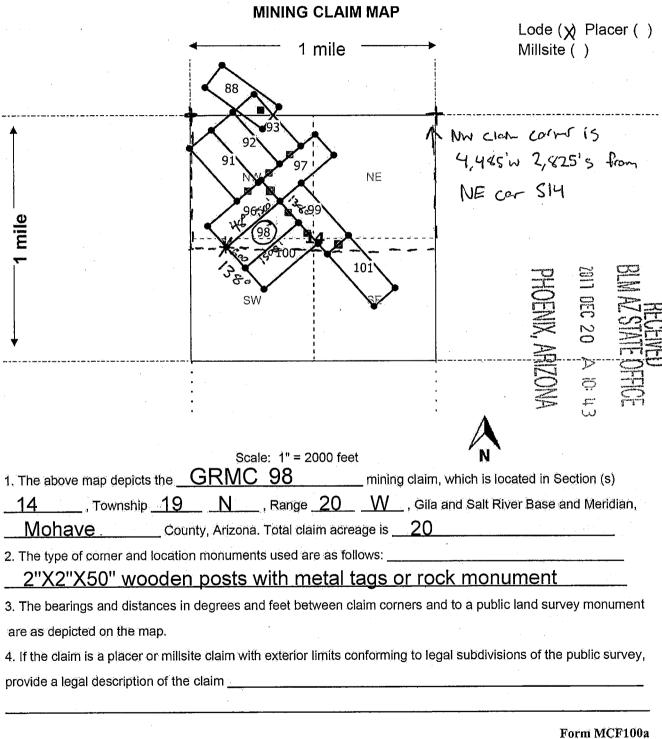

CATOR(s) ☑ AGENT                                                                                |                                                        |
| Print Name(s) Stuart Burgess                                                                        |                                                        |
| Signature(s)                                                                                        |                                                        |
| State of Utah<br>County of                                                                          | althake                                                |
| AMANDA HAYWARD Notary Public – State of Utah Comm. No. 696671 My Commission Expires on Sep 12, 2021 | was signed, and sworn to before me by (Name of signer) |



AMC448290

Gold Road Mining Corp. Suite 450, 1090 West Georgia Street Vancouver, BC V6E 3V7 Canada

WHEN RECORDED MAIL TO (MC):

FENNEMORE CRAIG 2394 EAST CAMELBACK RD SUITE 600 PHOENIX AZ 85016



OFFICIAL RECORDS OF MOHAVE COUNTY KRISTI BLAIR, COUNTY RECORDER

12/26/2017 02:27 PM Fee: \$10.00

| LOCATION NOTICE FOR LODE MINING CLAIM