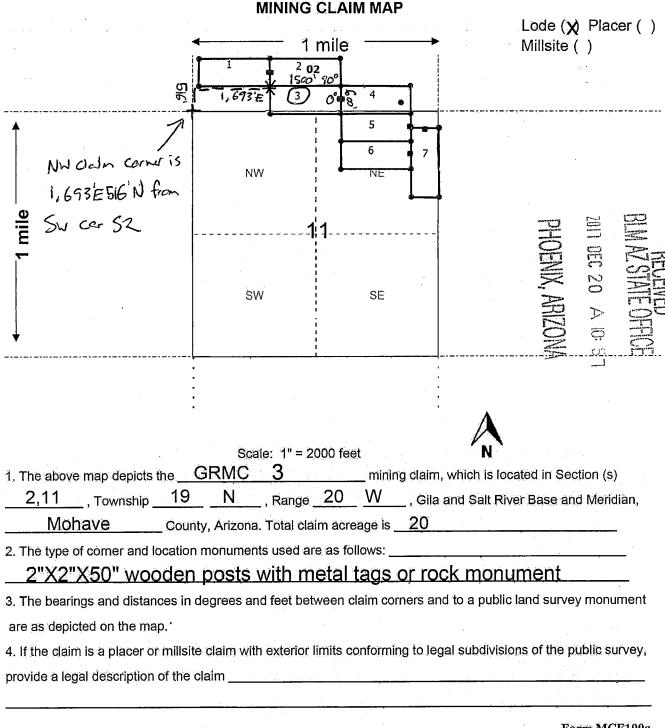

| AMANDA HAYWARD Notary Public – State of Utah Comm. No. 696671 My Commission Expires on Sep 12, 2021 | by turn (N             | A Budlame of signer)                  | me<br>R(X)                                   |



Z

Gold Road Mining Corp. Suite 450, 1090 West Georgia Street Vancouver, BC V6E 3V7 Canada

WHEN RECORDED MAIL TO (MC):

FENNEMORE CRAIG 2394 EAST CAMELBACK RD SUITE 600 PHOENIX AZ 85016 OFFICIAL RECORDS OF MOHAVE COUNTY KRISTI BLAIR, COUNTY RECORDER

[Affix seal/stamp to the left or below]

12/26/2017 02:27 PM Fee: \$10.00

PAGE: 1 of 2

| PHOENIX AZ 85016                                                                      |                            |                      |            | -          |                |
|---------------------------------------------------------------------------------------|----------------------------|----------------------|------------|------------|----------------|
| LOCATION NOTICE FOR LODE MINING CLAIM