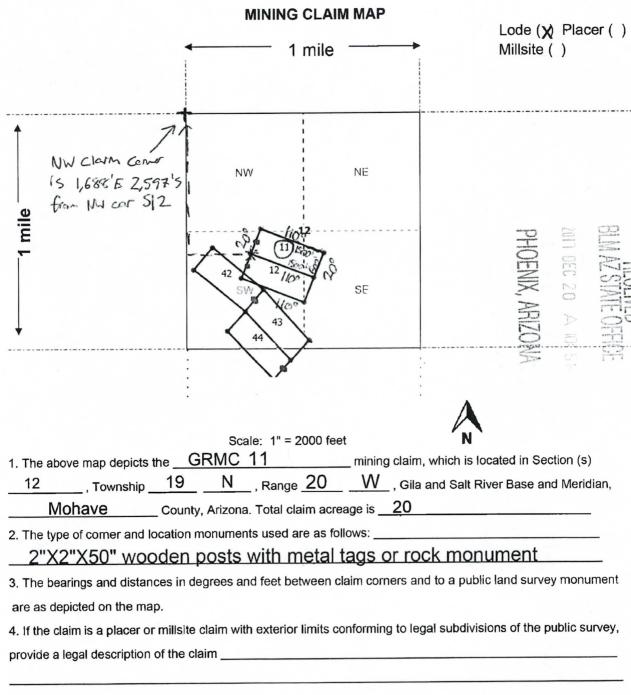

ry Signature) [Affix seal/stamp to | the left or below     | w)                                                                                                                                                                                                                                                                                                       |                       |
|                                         | and it is situated in | and it is situated inMoh. 600 feet in width. conument on which this location not in aNW direction to the E end line. This claim is mane of the claim. In Section12, Township rizona and this claim encompasses (s)  manent monument and additional 20W e information is shown on the attack ober, 20_17. | and it is situated in |

D TEL 0 -1  $\infty$ 2



| LOCATION NOTICE FOR LODE MINING CLAIM                                     |                         | T                     |          |
|---------------------------------------------------------------------------|-------------------------|-----------------------|----------|
| ☐ Amendment BLM Serial #                                                  | DÍM                     |                       | 2700     |
| NOTICE IS HEREBY GIVEN that the <b>GRMC 11</b>                            | BLM<br>Date             |                       | 克吾       |
| lode mining claim has been located                                        | Stamp                   | 灵 20                  | 量量       |
| by Gold Road Mining Corp. whose current mailing                           |                         |