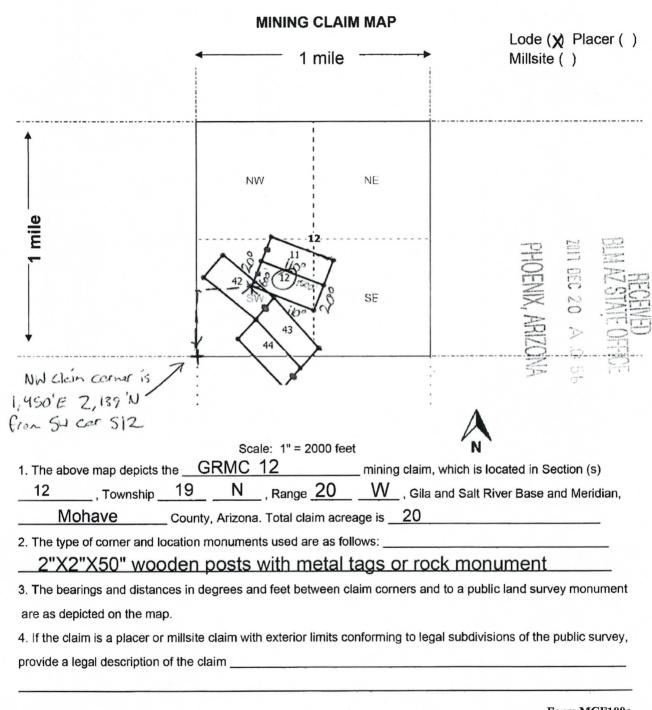

|                         |            |           |          |
| Print Name(s) Stuart Burgess                                                                           |                         |            |           |          |
| Signature(s)                                                                                           |                         |            |           |          |
| State of Utah<br>County of                                                                             | It take                 |            |           |          |
| AMANDA HAYWARD Notary Public - State of Utah Comm. No. 696671 My Commission Expires on Sep. 12, 2021   | by (Notary Signature)   | ame of si  | gner)     | me<br>C  |



| LOCATION NOTICE FOR LODE MINING CLAIM                                                                             |                                                          |