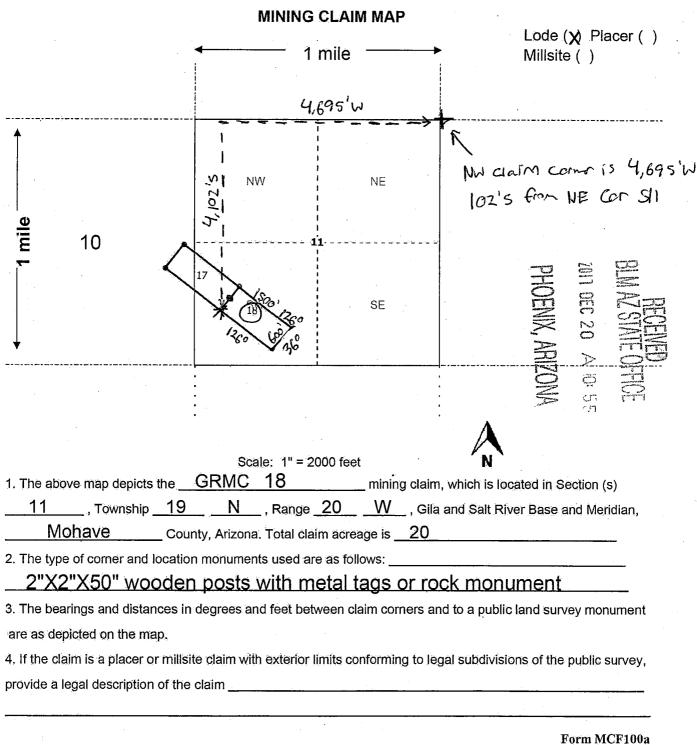

|                                               |                                                         |
| State of Utah<br>County of                                                                                                                                                                           | 1+ take                                       |                                                         |
| AMANDA HAYWARD Notary Public – State of Utah Comm. No. 696671 My Commission I xpires on Sep 12, 2021                                                                                                 | by (Notary Signature)                         | Jame of signer)                                         |



WHEN RECORDED MAIL TO (MC):

FENNEMORE CRAIG 2394 EAST CAMELBACK RD SUITE 600 PHOENIX AZ 85016



OFFICIAL RECORDS OF MOHAVE COUNTY KRISTI BLAIR, COUNTY RECORDER



12/26/2017 02:27 PM Fee: \$10.00

| PHOENIX AZ 85010                                                                             |                                                            |
|----------------------------------------------------------------------------------------------|------------------------------------------------------------|
| LOCATION NOTICE FOR LODE MINING CLAIM                                                        |                                                            |
| ☐ Amendment BLM Serial #                                                                     |