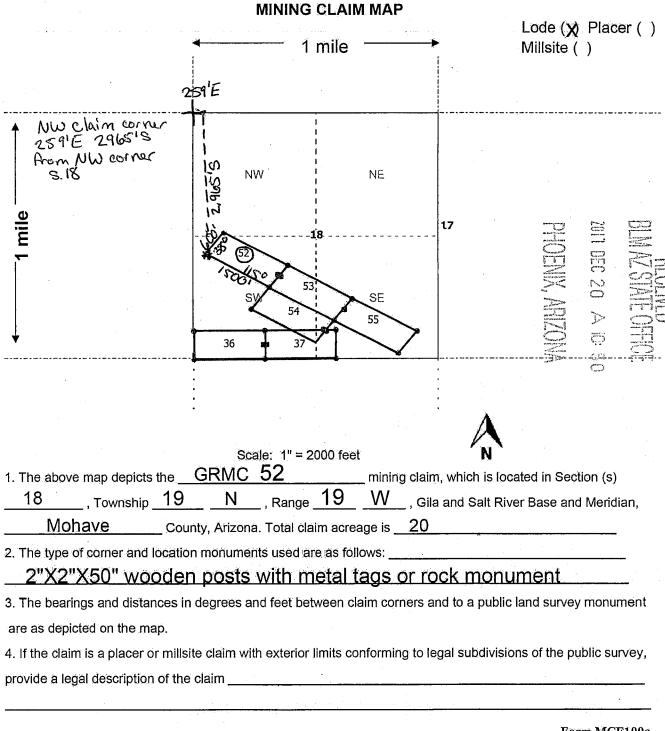

These documents have been scanned! Do not place un-scanned documents beneath this notice! Do not remove this notice from this file!

> GPO Jacket No. 560-102 Print Order 61540 Rise Business Services, LLC Job=AZ15 5/20/2019