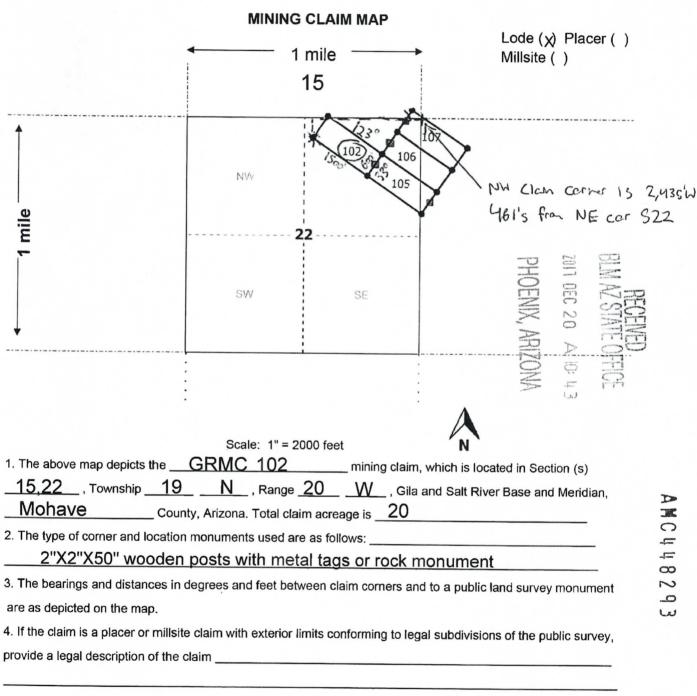

|             |                |         |
| Signature(s)                                                                                                                |                                                          |             |                |         |
| State of Utah<br>County of                                                                                                  | lt take                                                  |             |                |         |
| AMANDA HAYWARD Notary Public – State of Ulah Comm. No. 696671 My Cummission 1 xpircs on Sep 1.2, 2021                       | vas signed and sw<br>by (N:<br>(N:<br>(Notary Signature) | vorn to be  | ne             | ie<br>🏎 |

D TE 0 Ē 1= 00 2 9



| LOCATION NOTICE FOR LODE MINING CLAIM                                                                                   |                                                                                       |            |            |                |
|-------------------------------------------------------------------------------------------------------------------------|---------------------------------------------------------------------------------------|------------|------------|----------------|
| ☐ Amendment BLM Serial #                                                                                                |                                                                                       | S          | EC         | 古言             |
| NOTICE IS HEREBY GIVEN that the