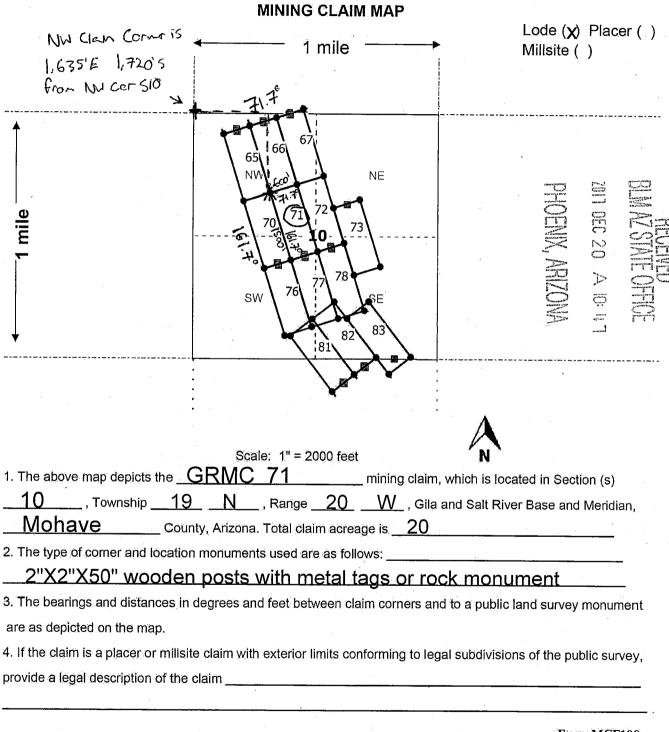

|                |
| Signature(s)                                                                                                                                     |                   |                                                   |                |                |
| State of Utah<br>County of                                                                                                                       | It Kake           |                                                   |                |                |
| AMANDA HAYWARD on /2 /2 / 1)  AMANDA HAYWARD on /2 /2 / 2)  Notary Public - State of Utah Comm. No. 696671 My Commission Expires on Sep 12, 2021 | by Jan            | (Name of                                          | Bu<br>f signer | re me          |



promise commence and action of the second

WHEN RECORDED MAIL TO (MC):

FENNEMORE CRAIG 2394 EAST CAMELBACK RD SUITE 600

EE# 2017062251

OFFICIAL RECORDS OF MOHAVE COUNTY KRISTI BLAIR, COUNTY RECORDER

[Affix seal/stamp to the left or below]



12/26/2017 02:27 PM Fee: \$10.00

PAGE: 1 of 2

| PHOENIX AZ 85016                                                                           |                            |                      |                |          |       |
|--------------------------------------------------------------------------------------------|----------------------------|----------------------|----------------|----------|-------|
| LOCATION NOTICE FOR LODE MINING CLAIR                                                      | VI                         |