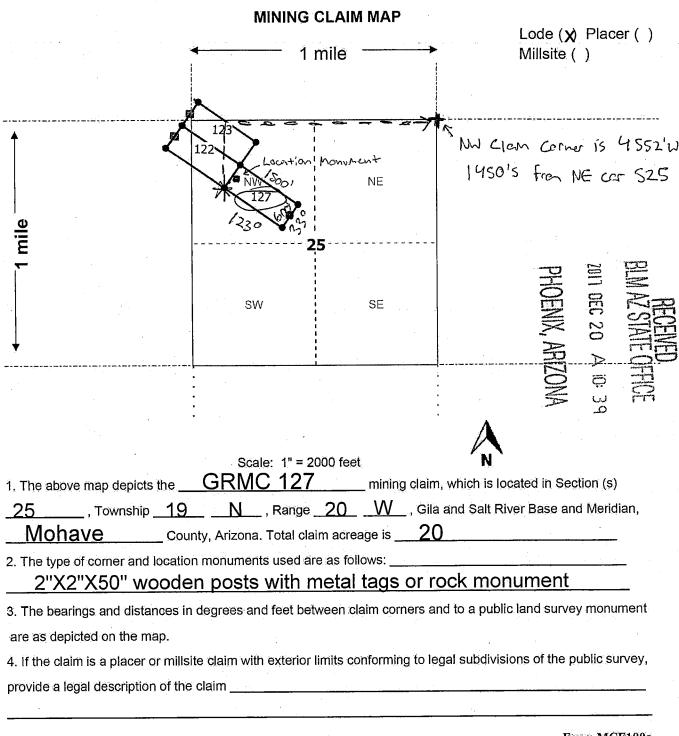

|                                                                                                                   |
| Signature(s)                                                                                           |                                                                                                                   |
| State of Utah<br>County of _c                                                                          | uthake                                                                                                            |
| AMANDA HAYWARD  Notary Public - State of Utah  Comm. No. 696671  My Commission Expires on Sep 12, 2021 | was signed and sworn to before me by (Name of signer)  (Notary Signature) [Affix seal/stamp to the left or below] |



Form MCF100a Revised July 2014 DEPARTMENT OF INTERIOR
BUREAU OF LAND MANAGEMENT

**RUN DATE:** 

01/03/2018 Page 1 of 1

Input Parameters for Geographic Report with Land

System Id = CR

Admin State = AZ

Geo State =

Casetype Begins With

Case Disp Txt = AUTHORIZED, CANCELLED, EXPIRED, PENDING, REJECTED, VOID, WITHDRAWN

Mer Twp Rng =

Section =

Mtrs = 14 0190N 0190W 018, 14 0190N 0190W 999, 14 0190N 0200W 002, 14 0190N 0200W 003, 14 0190N 0200W 004, 14 0190N 0200W 009, 14 0190N 0200W 010, 14 0190N 0200W 011, 14 0190N 0200W 012, 14 0190N 0200W 013, 14 0190N 0200W 014, 14 0190N 0200W 015, 14 0190N 0200W 016, 14 0190N 0200W 022, 14 0190N 0200W 023, 14 0190N 0200W 024, 14 0190N 0200W 025, 14 0190N 0200W 026, 14 0190N 0200W 999

Commodity =

Commodity Txt =

Pending Org =

Pend Org Decode