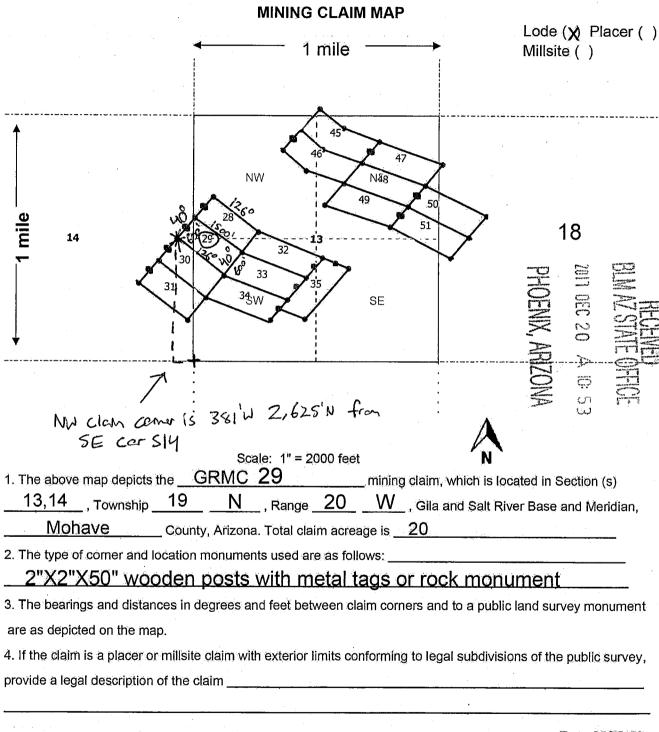

| (Notary Signature)                 | ha left or helpyd                     |



WHEN RECORDED MAIL TO (MC):

FENNEMORE CRAIG 2394 EAST CAMELBACK RD SUITE 600 PHOENIX AZ 85016 OFFICIAL RECORDS OF MOHAVE COUNTY KRISTI BLAIR, COUNTY RECORDER

12/26/2017 02:27 PM Fee: \$10.00

|                                             | September 199