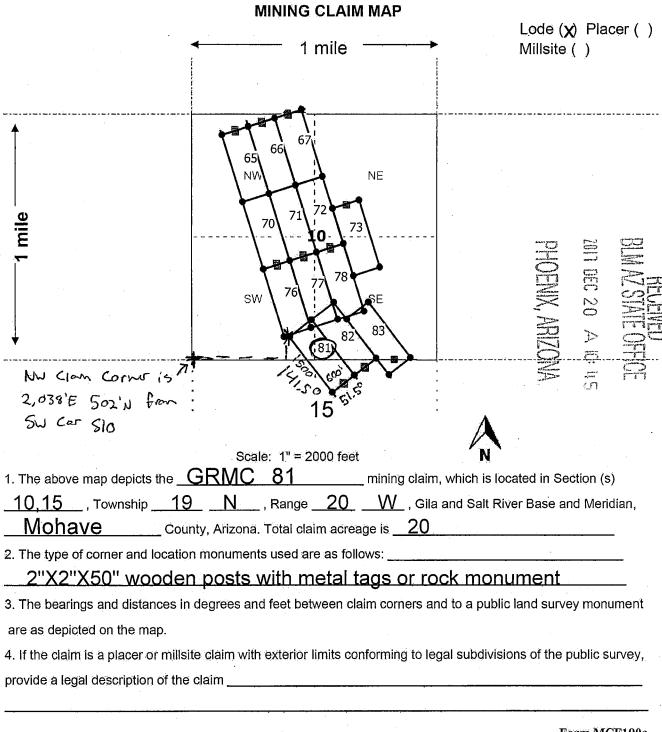

| (Notary Signature)                     | 4                                     |       |
| The transmitted of the state of | [Affix seal/stamp to the               | e left or below                       |       |



FEE# 2017062261

OFFICIAL RECORDS OF MOHAVE COUNTY KRISTI BLAIR, COUNTY RECORDER

12/26/2017 02:27 PM Fee: \$10.00

PAGE: 1 of 2

Gold Road Mining Corp. Suite 450, 1090 West Georgia Street Vancouver, BC V6E 3V7 Canada

WHEN RECORDED MAIL TO (MC):

FENNEMORE CRAIG 2394 EAST CAMELBACK RD SUITE 600 PHOENIX AZ 85016

| THOENIA AZ 85010                                                                                                   |                                                              |
|--------------------------------------------------------------------------------------------------------------------|--------------------------------------------------------------|
| LOCATION NOTICE FOR LODE MINING CLAIM                                                                              |