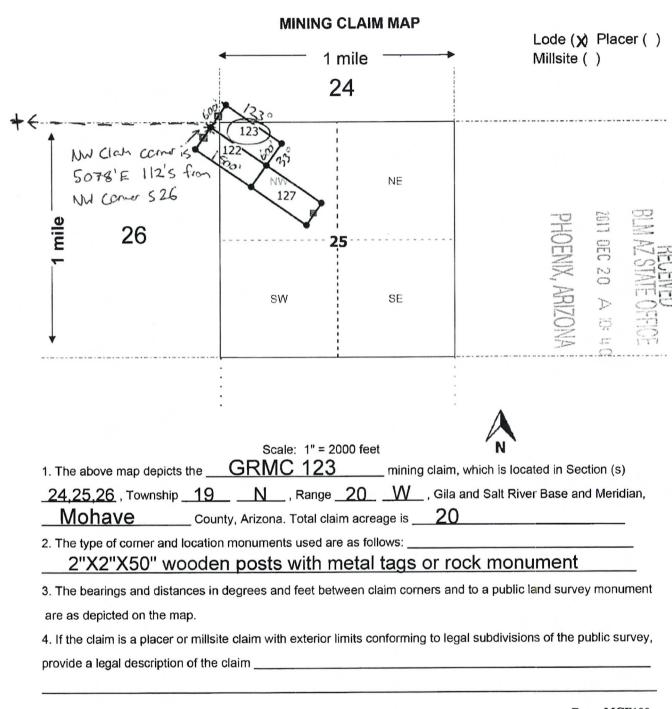

These documents have been scanned! Do not place un-scanned documents beneath this notice! Do not remove this notice from this file!

> GPO Jacket No. 560-102 Print Order 61540 Rise Business Services, LLC Job=AZ15 5/20/2019