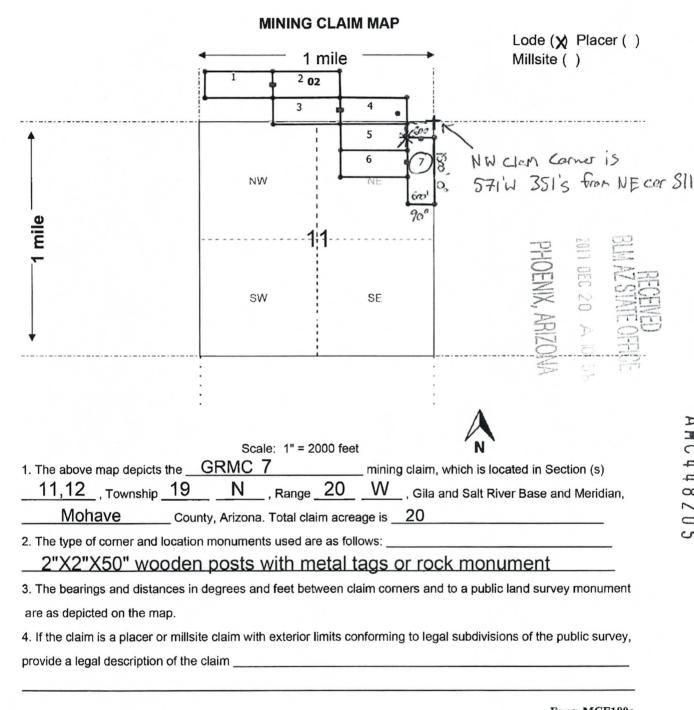

| ow]      |                 |

AMC448205



Form MCF100a Revised July 2014

 $\bigcirc$ ...

| LOCATION NOTICE FOR LODE MINING CLAIM                                    | , , , , , , , , , , , , , , , , , , , , | and the second s |
|--------------------------------------------------------------------------|-----------------------------------------|-------------------------------------------------------------------------------------------------------------------------------------------------------------------------------------------------------------------------------------------------------------------------------------------------------------------------------------------------------------------------------------------------------------------------------------------------------------------------------------------------------------