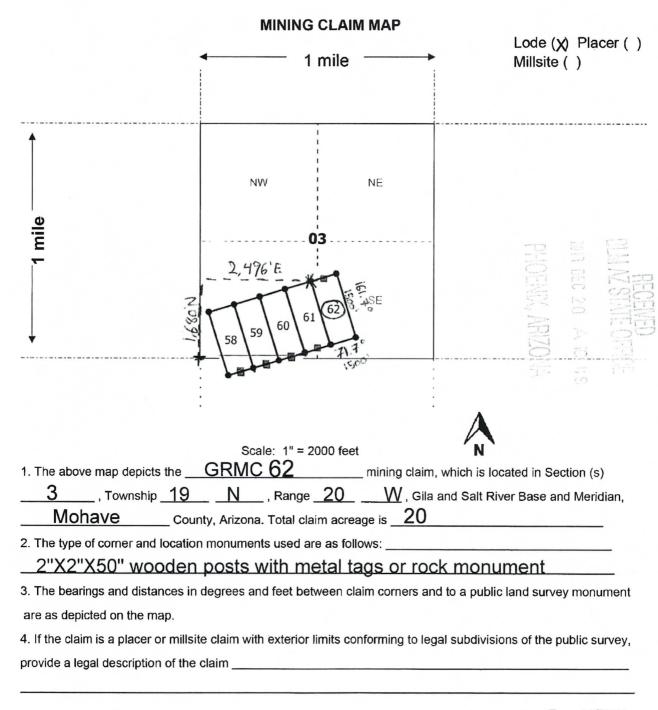

| _                              |                 |       |
| This instrument                                                           | 1.7                                 | d sworn to be                  |                 |       |
| AMANDA HAYWARD                                                            | by \( \int a                        | (Name of sign                  | 1900            | 2_    |
| Notary Public - State of Utah<br>Comm. No. 696621                         | $\mathcal{A}$                       | M                              |                 |       |
| My Commission Expires on<br>Sep 12, 2021                                  | (Notary Signatu<br>[Affix seal/stan | re)<br>np to the left or below | w1              |       |

AMC448253



| LOCATION NOTICE FOR LODE MINING CLAIM                                                                                                 | hand the same of t |
|---------------------------------------------------------------------------------------------------------------------------------------|----------------------------------------------------------------------------------------------------------------------------------------------------------------------------------------------------------------------------------------------------------------------------------------------------------------------------------------------------------------------------------------------------------------------------------------------------------------------------------------------------------------------