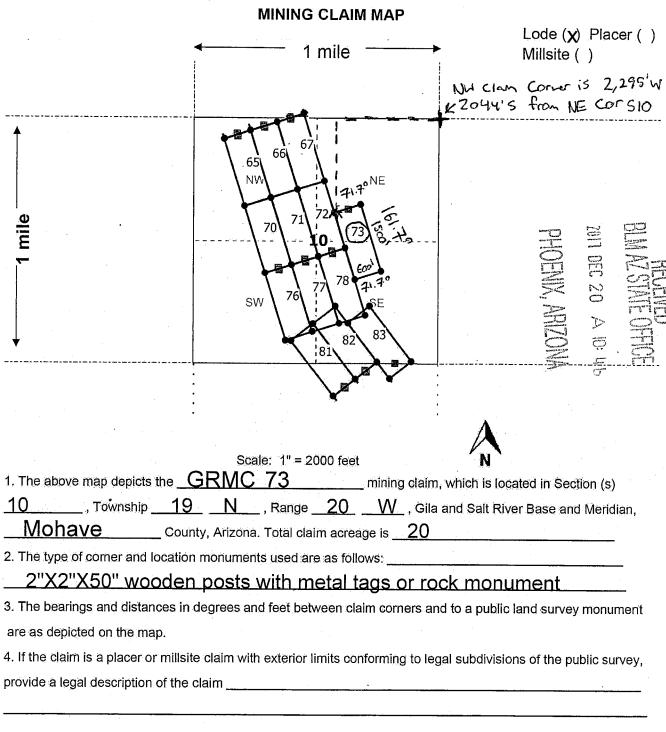

These documents have been scanned! Do not place un-scanned documents beneath this notice! Do not remove this notice from this file!

> GPO Jacket No. 560-102 Print Order 61540 Rise Business Services, LLC Job=AZ15 5/20/2019