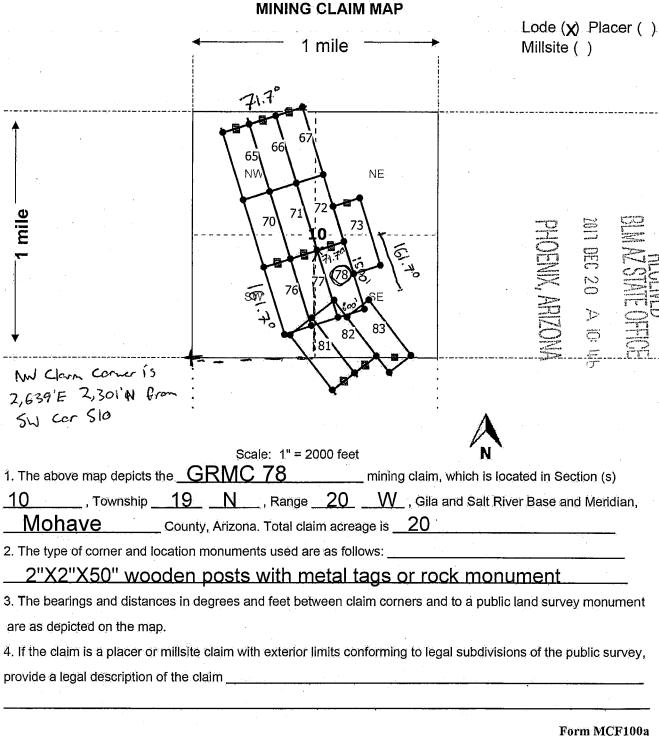

These documents have been scanned! Do not place un-scanned documents beneath this notice! Do not remove this notice from this file!

> GPO Jacket No. 560-102 Print Order 61540 Rise Business Services, LLC Job=AZ15 5/20/2019