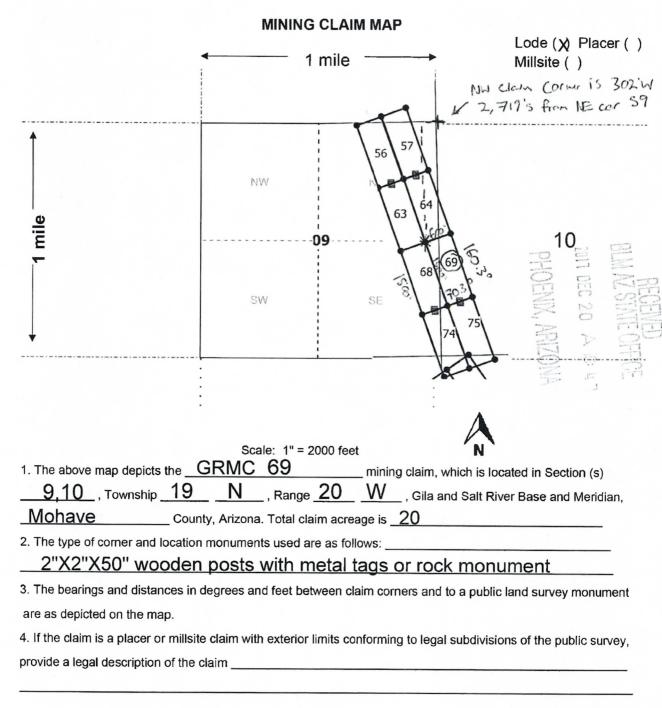

|                            | (Notary Signature)    | 7                                       |           |        |



| LÖCATION NOTICE FOR LODE MINING CLAIM                                                                |                              |