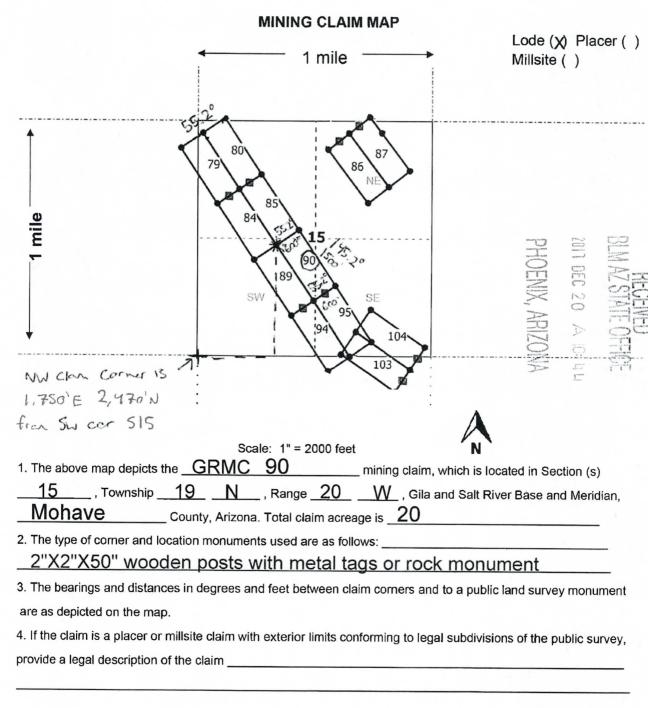

These documents have been scanned! Do not place un-scanned documents beneath this notice! Do not remove this notice from this file!

> GPO Jacket No. 560-102 Print Order 61540 Rise Business Services, LLC Job=AZ15 5/20/2019