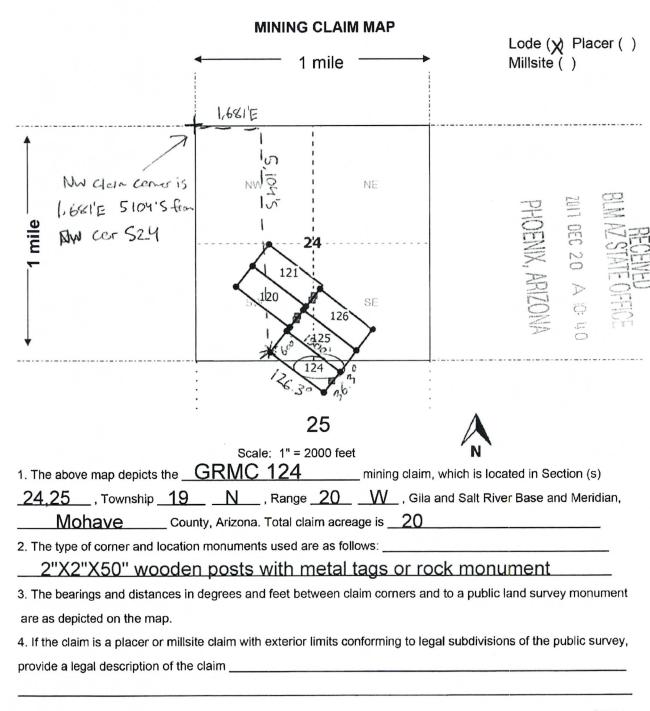

|           |       |
| Grant the close Astronolis . Want the all three literal transfer and transfer and transfer | This instrument           | 1                              | d sworn to      | efore     | me    |
| AMANDA HAYWARD  Notary Public - State of Utah                                              | on 1421                   | L by JU                        | (Name of sig    | gner)     | acon  |
| Comm. No. 696671<br>My Commission Expites on<br>Sep 1.2, 2021                              |                           |                                | MI              |           |       |
| Grather the standard of rather the attending of                                            |                           | (Notary Samulu                 | re)             | ow1       |       |



| LOCATION NOTICE FOR LODE MINING CLAIM                              |                         |                              | 7 3                                   |               |
|--------------------------------------------------------------------|-------------------------|------------------------------|---------------------------------------|---------------|
| ☐ Amendment BLM Serial #                                           | <del>:</del>            | BLM                          | 叠 層                                   |               |
| NOTICE IS HEREBY GIVEN that the <b>GRMC</b>                        | 2 124                   | Date                         |                                       | <u> </u>      |
| lode mining claim