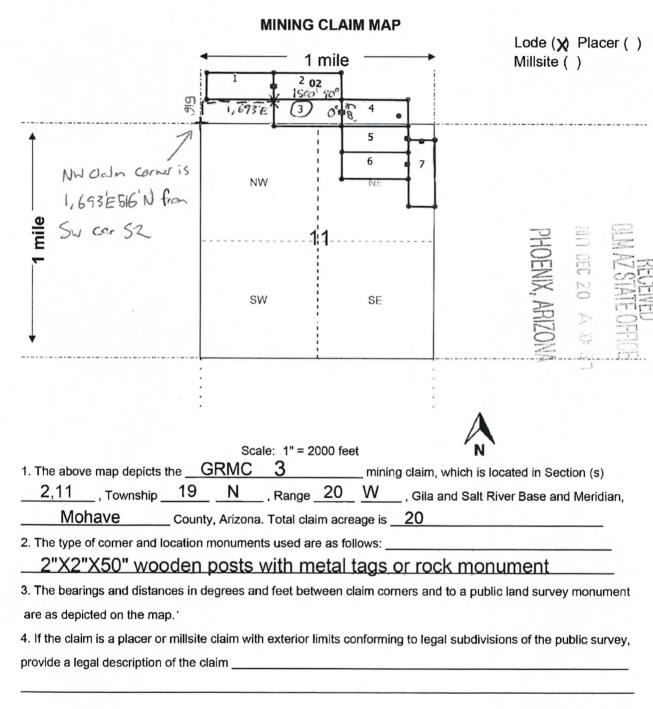

|                              |                                             |         |
|                                                                                                                     | It hake                      |                                             |         |
| AMANDA HAYWARD Notary Purisic - State of Utah Comm. No. 696671 My Commission Lapires on                             | was signed and sw            | vorn to before r<br>A Bus<br>ame of signer) | ne<br>Z |
| Sep 12, 2021                                                                                                        | (Notary Signature)           | 4                                           |         |



Gold Road Mining Corp. Suite 450, 1090 West Georgia Street Vancouver, BC V6E 3V7 Canada

| Amendment BLM Serial #  NOTICE IS HEREBY GIVEN that the GRMC 3  Jode mining claim has been located by Gold Road Mining Corp. whose current mailing address is Suite 450, 1090 West Georgia Street Vancouver, BC V6E 3V7 Canada  The general course of this claim is East-West and it is situated in Mohave County, Arizona. This claim is 1500 feet in length and 600 feet in width.  20 Total Claim Acreage. This claim runs from the location monument on which this location notice is posted on the centerline of the claim approximately 20 feet in a Girection to the Eend line and 1480 feet in a W direction to the W end line. This claim is marked by six monuments, one at each corner and one at the center of each end