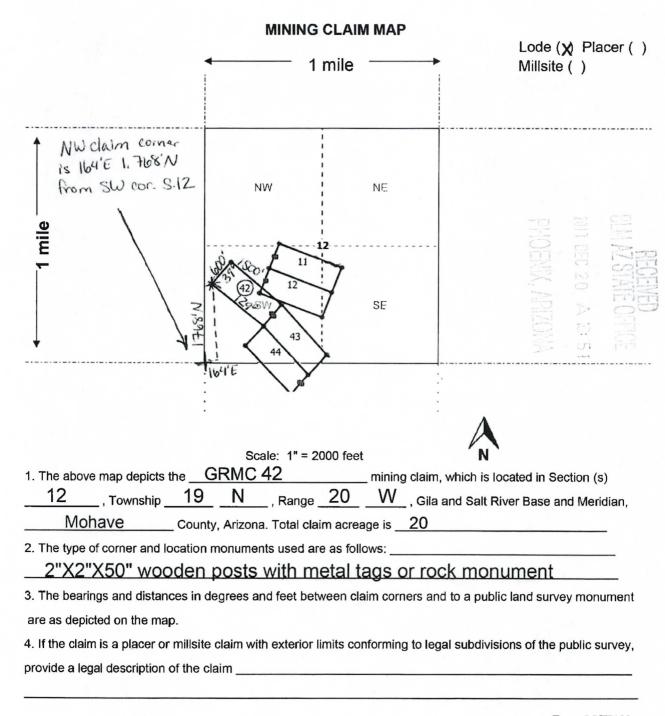

|          |       |
|                                                                                           | State of Utah               | It hake                          |             |          |       |
| Specificant Section 15 in Store Found the Section 15 in Store 15 in Section 15            | County of \( \sum_\alpha \) | U rake                           | -           |          |       |
| AMANDA HAYWARD  Notary Public - State of Utah  Comm. No. 696671  My Commission Expires on | This instrument on 121217   | was signed and sw<br>by by by (N |             | nec      |       |
| Sep 12, 2021                                                                              |                             | (Notary Signature)               | 7           |          |       |



| LOCATION NOTICE FOR LODE MINING CLAIM                                                                                             |                              | According to the second |
|-----------------------------------------------------------------------------------------------------------------------------------|------------------------------|-----------------------------------------------------------------------------------------------------------------------------------------------------------------------------------------------------------------------------------------------------------------------------------------------------------------------------------------------------------------------------------------------------------------------------------------------------------