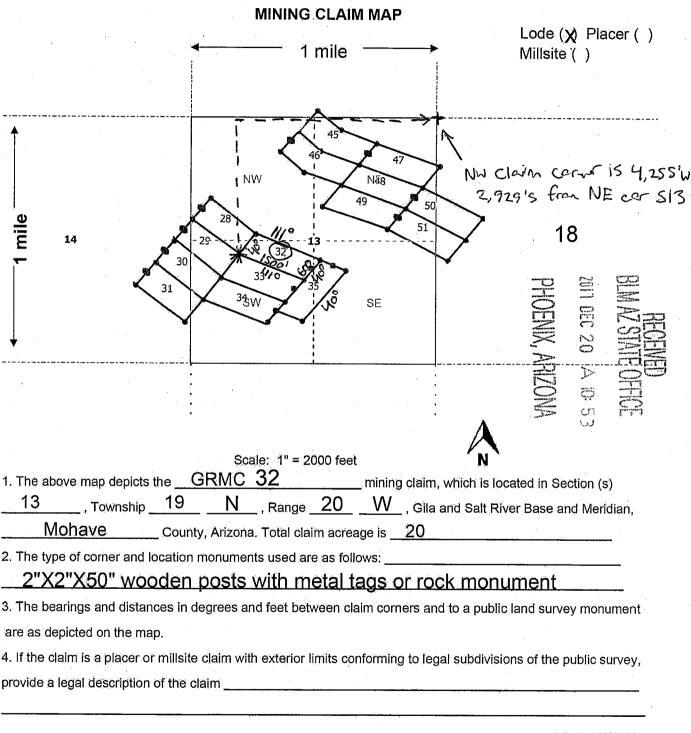

|                                                                       |



枢

Gold Road Mining Corp. Suite 450, 1090 West Georgia Street Vancouver, BC V6E 3V7 Canada

WHEN RECORDED MAIL TO (MC):

FENNEMORE CRAIG 2394 EAST CAMELBACK RD SUITE 600 FEE# 2017062216

OFFICIAL RECORDS OF MOHAVE COUNTY KRISTI BLAIR, COUNTY RECORDER

[Affix seal/stamp to the left or below]



| SUITE 600<br>PHOENIX AZ 85016