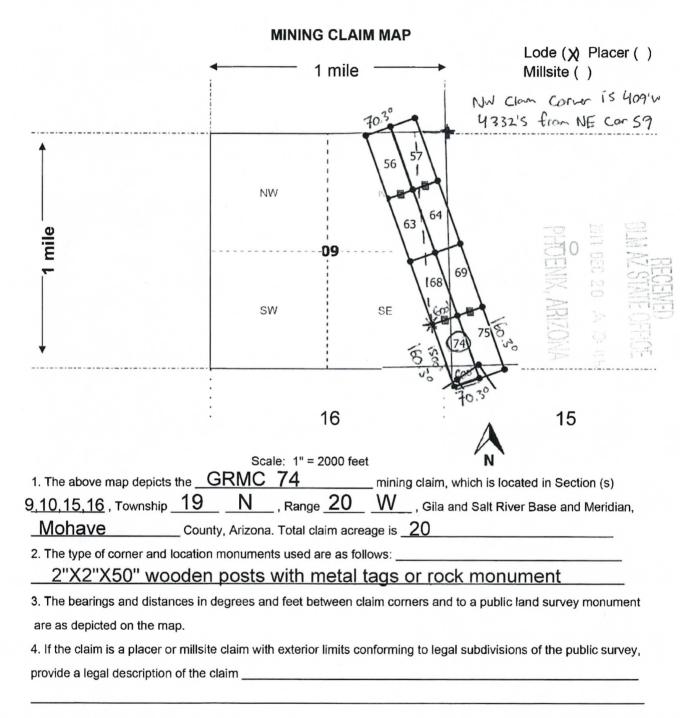

|                       |                   |       |
| AMANDA HAYWARD  Notary Public – State of Utah  Comm. No. 696671  My Commission Expires on  Sep 12, 2021                                                                                                                                                                                                                                                                                                   | This instrument<br>on 12 2 1                                                                                              | by (Notary Signature)                                                    | 1. 2                  | MAGO              | e<br> |

D E 0 - == --- $\infty$ ~  $\sigma$ 



| LOCATION NOTICE FOR LODE MINING CLAIM                                                                  |                              | ACTIONS OF THE PARTY OF THE PAR | 100                                    |
|--------------------------------------------------------------------------------------------------------|------------------------------|----------------------------------------------------------------------------------------------------------------------------------------------------------------------------------------------------------------------------------------------------------------------------------------------------------------------------------------------------------------------------------------------------------------------------------------------------------------