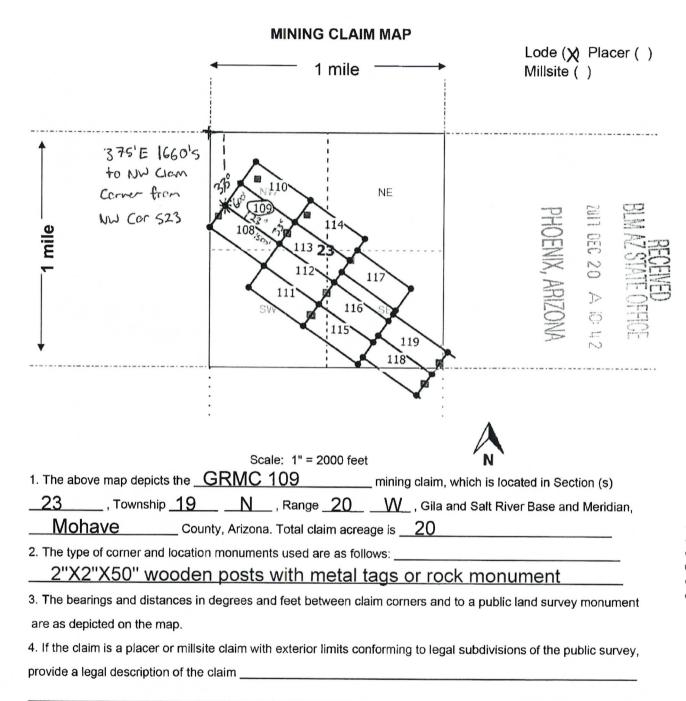

|                         |              |                    |       |
| Signature(s)                                                                                       |                         |              |                    |       |
| State of Utah<br>County of                                                                         | It dake                 | 8            |                    |       |
| ,                                                                                                  | vas signed and swo      |              | ree                |       |
| My Commission Expires on<br>Sep 17 2021                                                            | (Notary Signature)      | _            |                    |       |



| LOCATION NOTICE FOR LODE MINING CLAIM                                    |                             |                                        |
|--------------------------------------------------------------------------|-----------------------------|----------------------------------------|
| ☐ Amendment BLM Serial #                                                 | BLM                         |                                        |
| NOTICE IS HEREBY GIVEN that the <b>GRMC</b> 109                          | Date                        |                                        |
| lode mining claim has been located                                       | Stamp                       | <b>₹</b> 20 <b>1 1 1 1 1 1 1 1 1 1</b> |
| by Gold Road Mining Corp whose current mailing