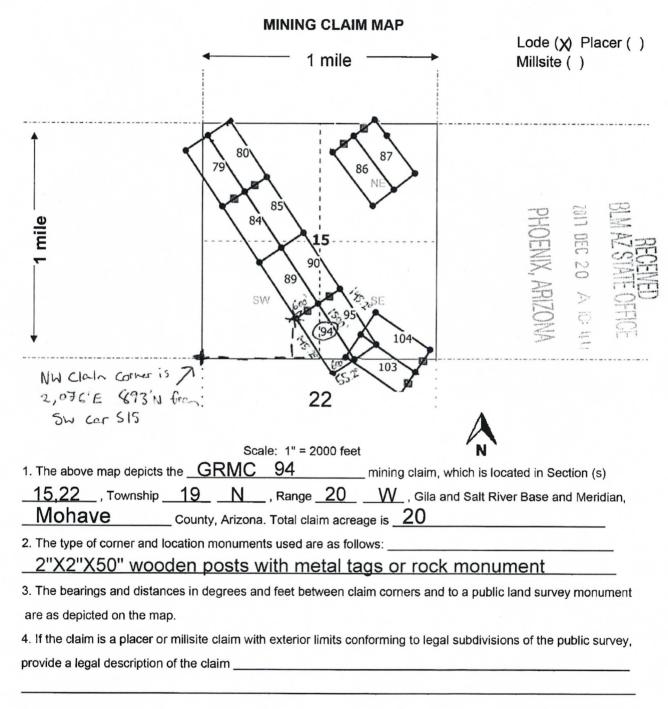

These documents have been scanned! Do not place un-scanned documents beneath this notice! Do not remove this notice from this file!

> GPO Jacket No. 560-102 Print Order 61540 Rise Business Services, LLC Job=AZ15 5/20/2019