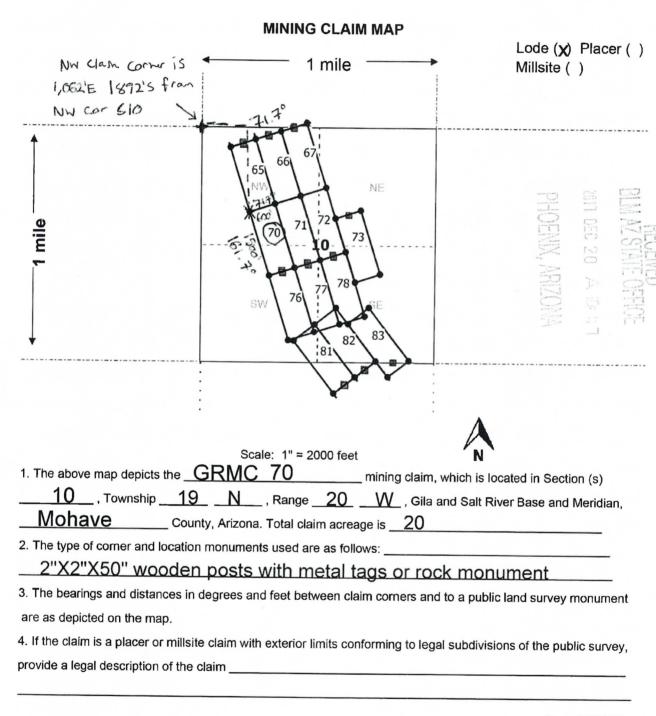

|                             | (Notary Signature)    |              |              |          |



| LOCATION NOTICE FOR LODE MINING CLAIM                                                                                       |                                                                       |                         | 7,000  |
|-----------------------------------------------------------------------------------------------------------------------------|-----------------------------------------------------------------------|-------------------------|--------|
| Amendment BLM Serial #                                                                                                      | BLM                                                                   |                         |        |
| NOTICE IS HEREBY GIVEN that the GRMC 70