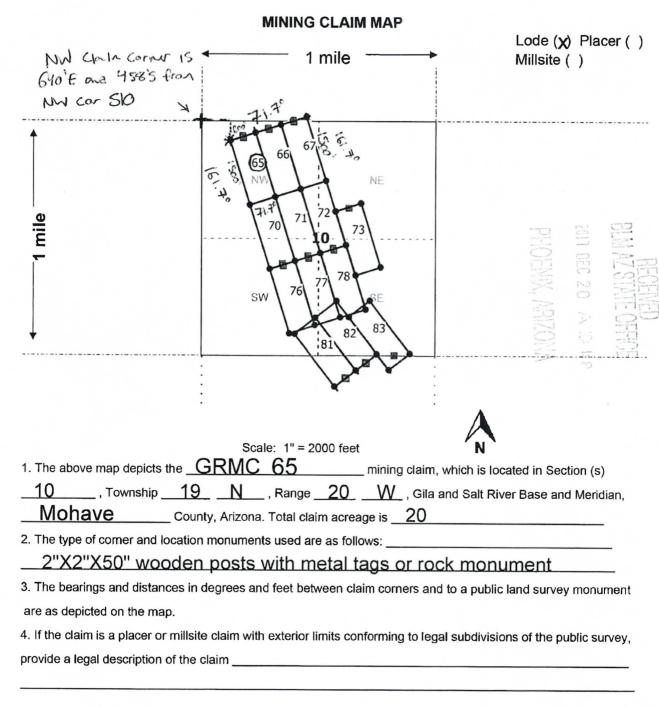

|
| State of Uta<br>County of S                                                                |                                                            |
|                                                                                            | ment was signed and sworn to before me                     |
| on /2/2                                                                                    | (Name of signer)                                           |
| Notary Public – State of Utah<br>Comm. No. 696671                                          | And                                                        |
| My Cornmission Expires on Sep 12, 2021                                                     | (Notery Signature) [Affix seal/stamp to the left or below] |



| LOCATION NOTICE FOR LODE MINING CLAIM                                                                  | ·                                              |                     |             |             |
|--------------------------------------------------------------------------------------------------------|------------------------------------------------|---------------------|-------------|-------------|
| ☐ Amendment BLM Serial #                                                                               | BLM                                            | 3                   |             |             |
| NOTICE IS HEREBY GIVEN that the GRMC 65                                                                | Date                                           |                     | 哥