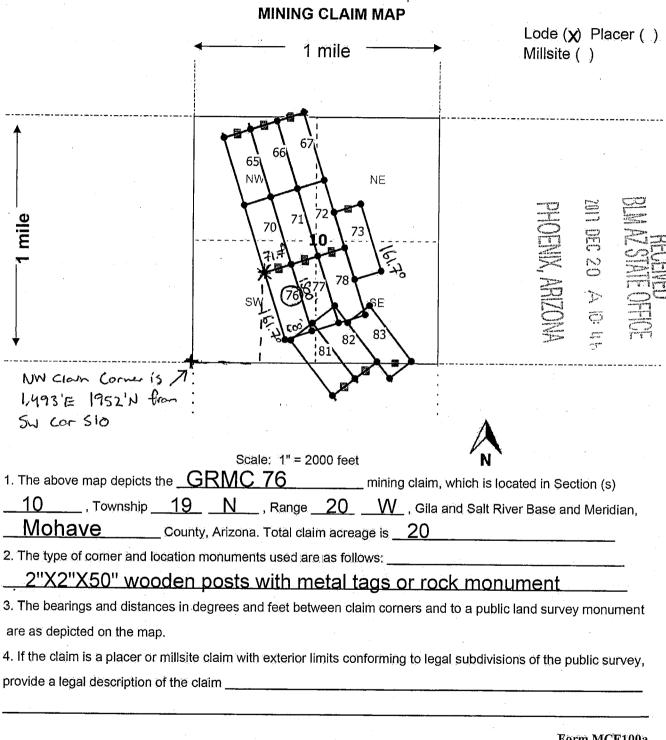

|



WHEN RECORDED MAIL TO (MC):

FENNEMORE CRAIG 2394 EAST CAMELBACK RD SUITE 600



OFFICIAL RECORDS OF MOHAVE COUNTY KRISTI BLAIR, COUNTY RECORDER

[Affix seal/stamp to the left or below]



12/26/2017 02:27 PM Fee: \$10.00

PAGE: 1 of 2

| PHOENIX AZ 85016                                                                                     |                             |                           |