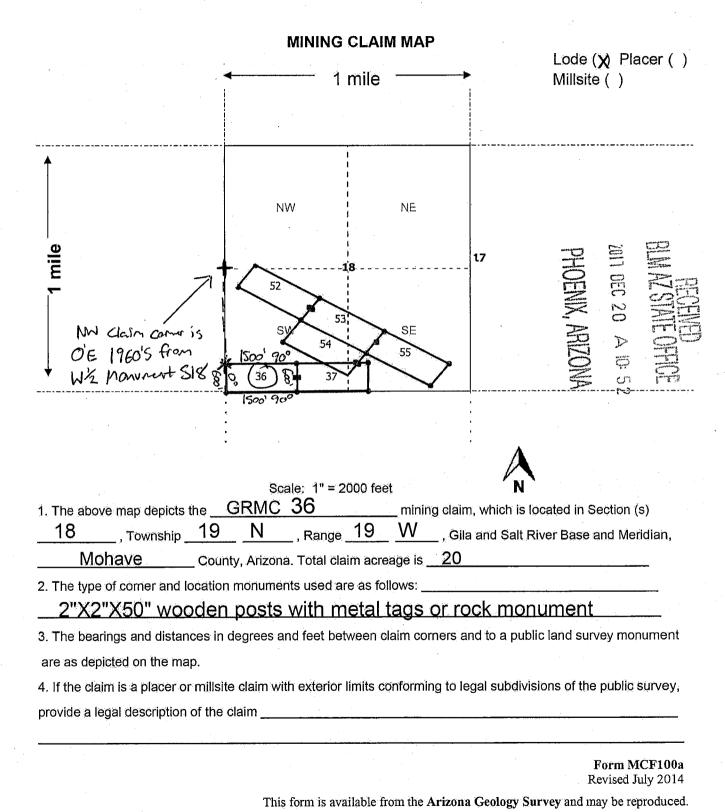

| was signed and sw<br>by Stua<br>(N | vorn to before me  Bugy  lame of signer)    |
| Particular Constitution of the Constitution of | (Notary Signature)                 | 7                                           |



N

Gold Road Mining Corp. Suite 450, 1090 West Georgia Street Vancouver, BC V6E 3V7 Canada

WHEN RECORDED MAIL TO (MC):

FENNEMORE CRAIG 2394 EAST CAMELBACK RD SUITE 600 PHOENIX AZ 85016



OFFICIAL RECORDS OF MOHAVE COUNTY KRISTI BLAIR, COUNTY RECORDER

[Affix seal/stamp to the left or below]



12/26/2017 02:27 PM Fee: \$10.00

| PHOENIX AZ 85016