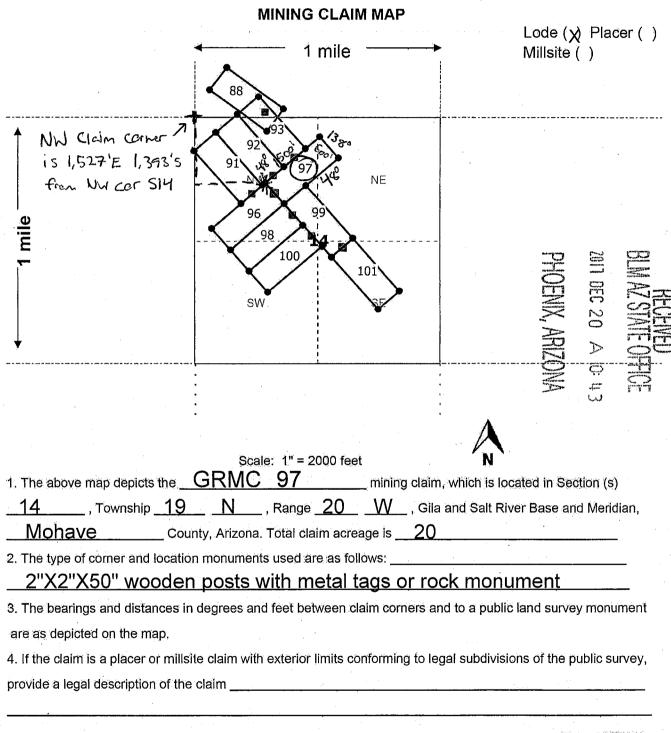

|                               |                                       |
| Signature(s)                                                                                                                             |                               |                                       |
| State of Utah<br>County of                                                                                                               | Ut hake                       | <del>-</del>                          |
| AMANDA HAYWARD on 72 217  AMANDA HAYWARD on 72 217  Notary Public - State of Utah Comm. No. 696671 My Commission Expires on Sep 12, 2021 | by Ottica                     | (Name of signe)                       |



AMC448289

Gold Road Mining Corp. Suite 450, 1090 West Georgia Street Vancouver, BC V6E 3V7 Canada

WHEN RECORDED MAIL TO (MC):

FENNEMORE CRAIG 2394 EAST CAMELBACK RD SUITE 600 PHOENIX AZ 85016



OFFICIAL RECORDS OF MOHAVE COUNTY KRISTI BLAIR, COUNTY RECORDER



12/26/2017 02:27 PM Fee: \$10.00

| LOCATION NOTICE FOR LODE MINING CLAIM                                                                  |                            |                                               | 72                    | 200        | 1      |
|--------------------------------------------------------------------------------------------------------|----------------------------|-----------------------------------------------|-----------------------|------------|--------|
| ☐ Amendment BLM Serial #