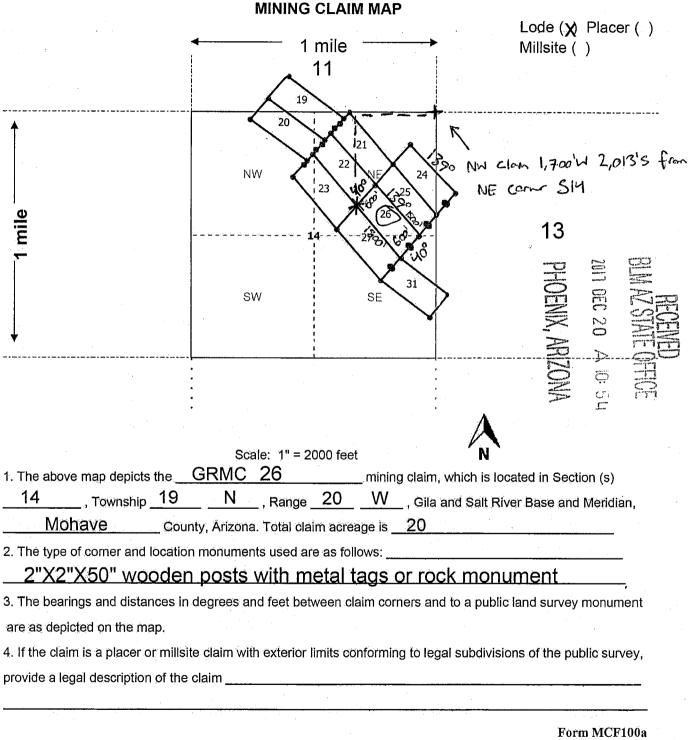

|                           |                                       |
| State of Utah<br>County of                                                                                                                                    | ialt take                 |                                       |
| AMANDA HAYWARD Notary Public – State of Utah Comm. No. 696671 My Commission Expires on Sep 12, 2021  This instrumer on 121211                                 | nt was signed and sv      |                                       |
|                                                                                                                                                               | (Notary Signature)        | · · · · · · · · · · · · · · · · · · · |



Gold Road Mining Corp. Suite 450, 1090 West Georgia Street Vancouver, BC V6E 3V7 Canada

WHEN RECORDED MAIL TO (MC):

FENNEMORE CRAIG 2394 EAST CAMELBACK RD SUITE 600 PHOENIX AZ 85016



OFFICIAL RECORDS OF MOHAVE COUNTY KRISTI BLAIR, COUNTY RECORDER



12/26/2017 02:27 PM Fee: \$10.00

| LOCATION NOTICE FOR LODE MINING CLAIM                                                                             |
|-------------------------------------------------------------------------------------------------------------------|
| ☐ Amendment BLM Serial #                                                                                          |
| NOTICE IS HEREBY GIVEN that the GRMC 27 BLM Date                                                                  |
| lode mining claim has been located S