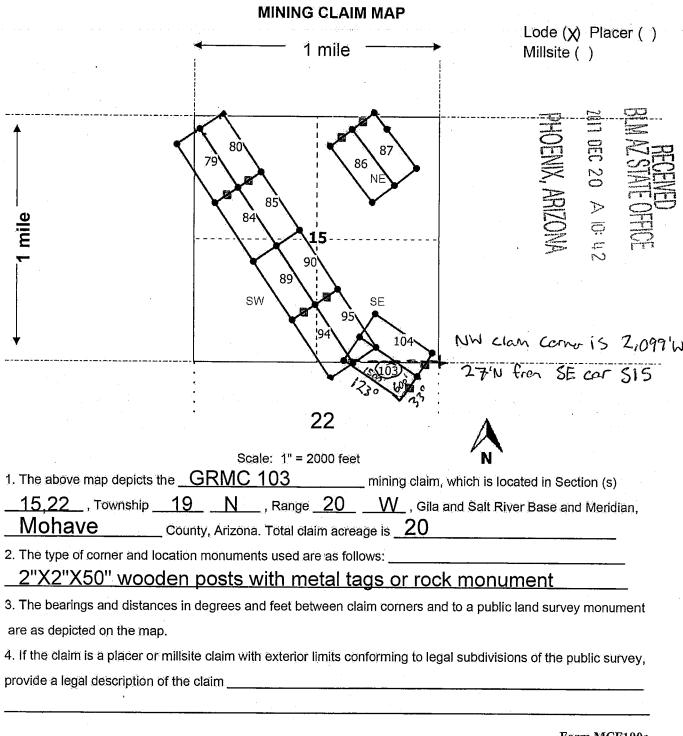

| signed and sworn to before me<br>by (Name of signer)                                                                                                                                                   |



FEE# 2017062283

OFFICIAL RECORDS OF MOHAVE COUNTY KRISTI BLAIR, COUNTY RECORDER



12/26/2017 02:27 PM Fee: \$10.00

PAGE: 1 of 2

Gold Road Mining Corp. Suite 450, 1090 West Georgia Street Vancouver, BC V6E 3V7 Canada

WHEN RECORDED MAIL TO (MC):

FENNEMORE CRAIG 2394 EAST CAMELBACK RD SUITE 600 PHOENIX AZ 85016

| LOCATION NOTICE FOR LODE MINING CLAIM                                                                |                       | 문