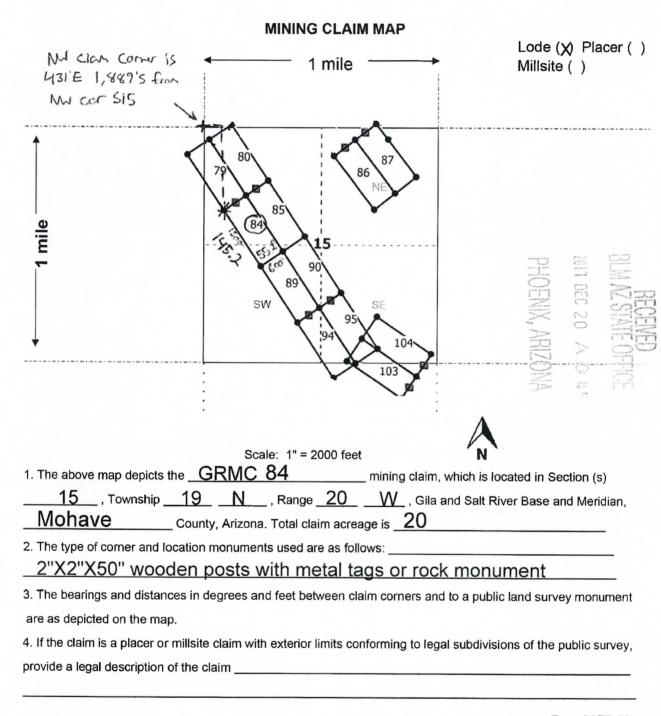

These documents have been scanned! Do not place un-scanned documents beneath this notice! Do not remove this notice from this file!

> GPO Jacket No. 560-102 Print Order 61540 Rise Business Services, LLC Job=AZ15 5/20/2019