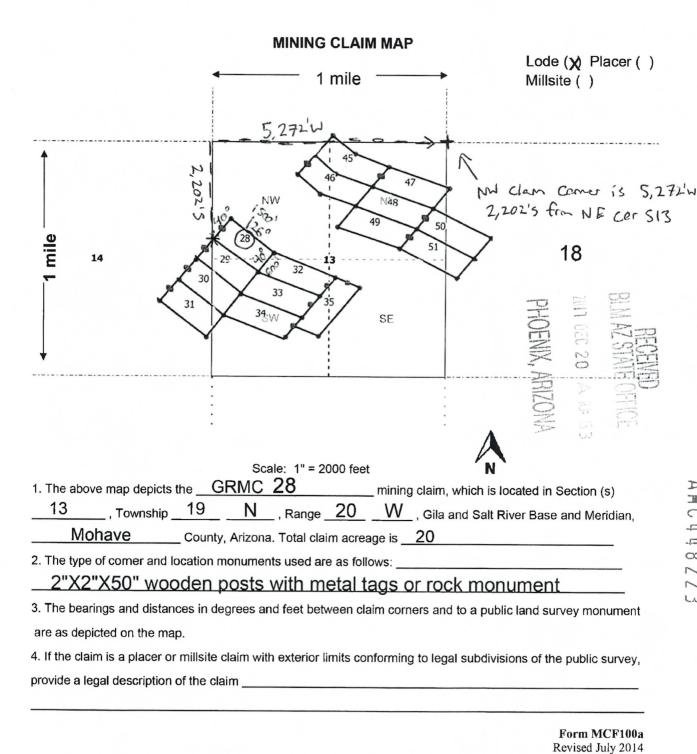

on /2/2/17               | _ by than                                   | 131             | MA          | 100                                     |
| Comm. No. 696671<br>My Commission Expires on                      | ,                        | (Na                                         | me of sign      | ner) 🕖      | •                                       |
| Sep 12, 2021                                                      |                          | An.                                         | $\mathcal{H}$   |             |                                         |
|                                                                   |                          | (Notary Signature) [Affix seal/stamp to the | e left or below | w1          |                                         |



This form is available from the Arizona Geology Survey and may be reproduced.

| LOCATION NOTICE FOR LODE MINING CLAIM                                                                 |                                                                            | and             |
|-------------------------------------------------------------------------------------------------------|----------------------------------------------------------------------------|-----------------------------------------------------|
| ☐ Amendment BLM Serial #                                                                              |                                                                            |                                                     |
| NOTICE IS HEREBY GIVEN that the GRMC 28