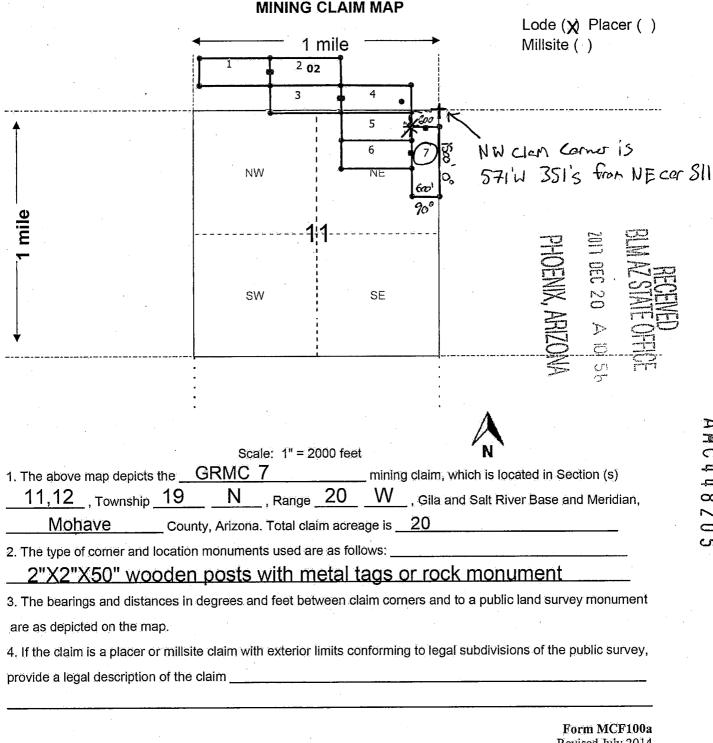

|



WHEN RECORDED MAIL TO (MC):

FENNEMORE CRAIG 2394 EAST CAMELBACK RD SUITE 600 PHOENIX AZ 85016

OFFICIAL RECORDS OF MOHAVE COUNTY KRISTI BLAIR, COUNTY RECORDER

12/26/2017 02:27 PM Fee: \$10.00

PAGE: 1 of 2

|                                         |                       | P-3                                                                                                                                                                                                                                                                                                      | 20                    |
|-----------------------------------------|-----------------------|-----------------------------------------------------------------------------------------------------------------------------------