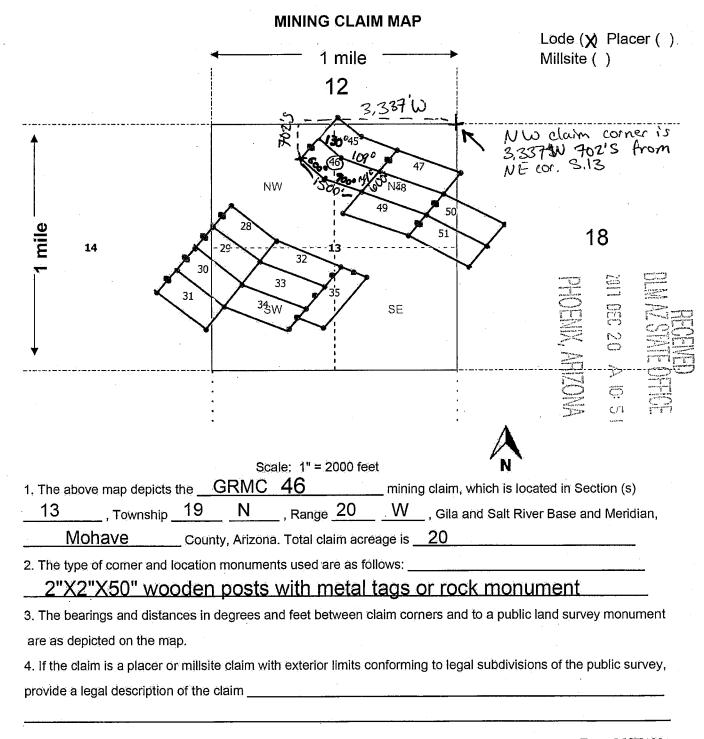

These documents have been scanned! Do not place un-scanned documents beneath this notice! Do not remove this notice from this file!

> GPO Jacket No. 560-102 Print Order 61540 Rise Business Services, LLC Job=AZ15 5/20/2019