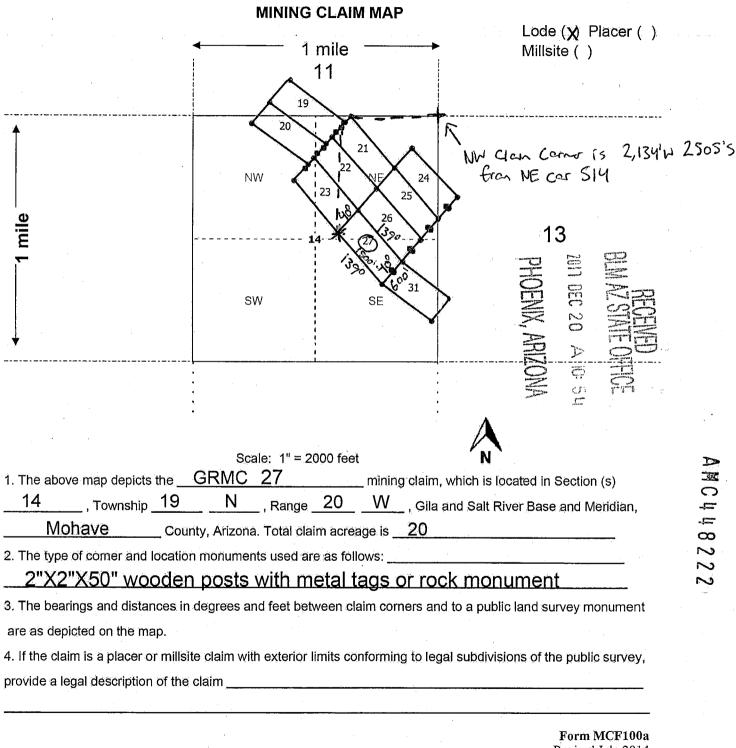

|                                                      |                        |
| State of Utah<br>County of <u>Q</u>                                                                                                                                                                                                                 | It hake                                              |                        |
| AMANDA HAYWARD Notary Public - State of Utah Comm. No. 696671 My Commission Expires on Sep 12, 2021  This instrument vo                                                                                                                             | vas signed and sw<br>by the (N<br>(Notary Signature) | 4 X.                   |



WHEN RECORDED MAIL TO (MC):

FENNEMORE CRAIG 2394 EAST CAMELBACK RD SUITE 600 PHOENIX AZ 85016 OFFICIAL RECORDS OF MOHAVE COUNTY KRISTI BLAIR, COUNTY RECORDER



12/26/2017 02:27 PM Fee: \$10.00

| FHOENIA AZ 63010                                                  |                          |                                             |                 |             |                                         |
|-------------------------------------------------------------------|--------------------------|---------------------------------------------|-----------------|-------------|-----------------------------------------|
| LOCATION NOTICE FOR LODE MINING CLAIM                             | 1                        |                                             |                 | -