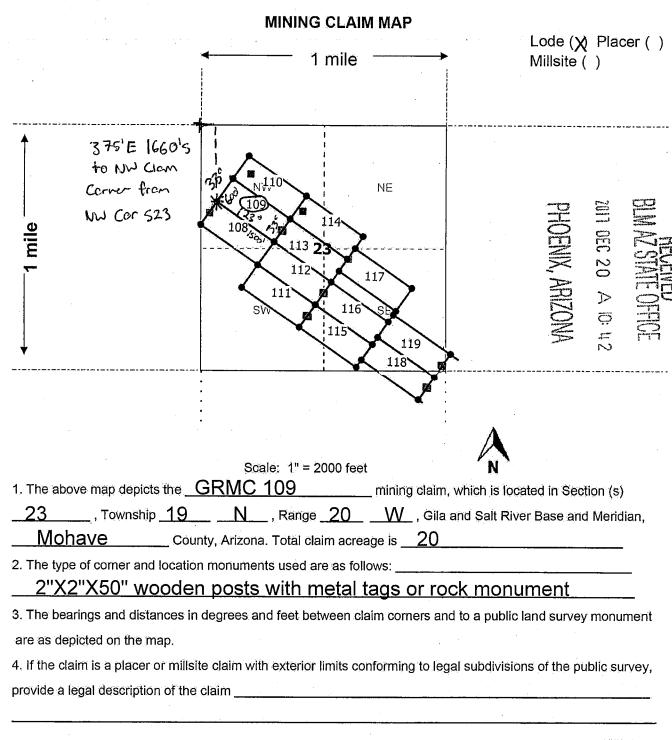

|                                        |
| State of Utah<br>County of                                               | altdake                     |                                        |
|                                                                          | t was signed and            | sworn to before me                     |
| AMANDA HAYWARD on 72/2/1 Notary Public - State of Utah                   | by tou                      | (Name of signe)                        |
| Comm. No. 696671  My Commission Lapires on                               | A                           | nt1                                    |
| Sep 12, 2021                                                             | (Notary Signature)          | to the left or below!                  |



Gold Road Mining Corp.
Suite 450, 1090 West Georgia Street
Vancouver, BC V6E 3V7 Canada

WHEN RECORDED MAIL TO (MC):

FENNEMORE CRAIG 2394 EAST CAMELBACK RD SUITE 600 PHOENIX AZ 85016



OFFICIAL RECORDS OF MOHAVE COUNTY KRISTI BLAIR COUNTY RECORDER



12/26/2017 02:27 PM Fee: \$10.00

PAGE: 1 of 2

| LOCATION NOTICE FOR LODE MINING CLAIM                                                                                 |                              | - y                 | 2          |                  |
|-----------------------------------------------------------------------------------------------------------------------|------------------------------|---------------------|------------|------------------|
| ☐ Amendment BLM Serial #