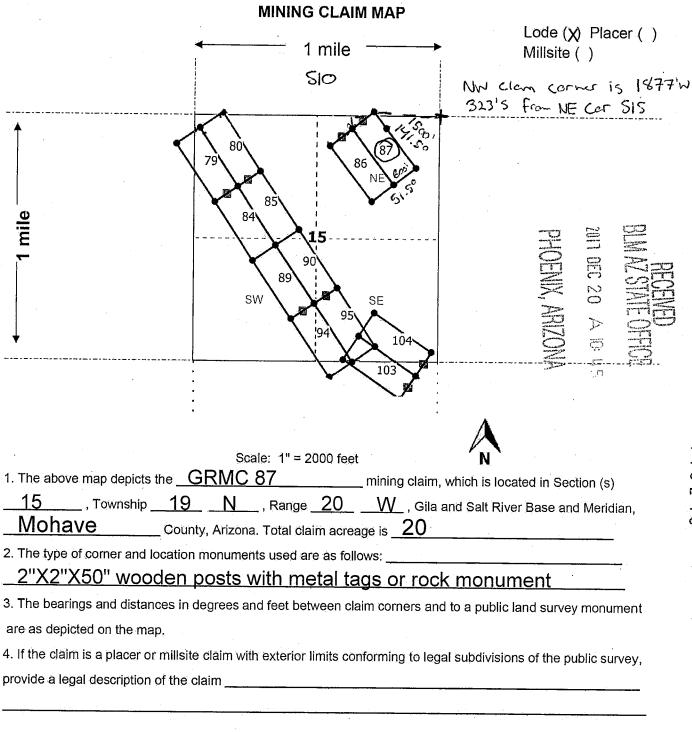

These documents have been scanned! Do not place un-scanned documents beneath this notice! Do not remove this notice from this file!

> GPO Jacket No. 560-102 Print Order 61540 Rise Business Services, LLC Job=AZ15 5/20/2019