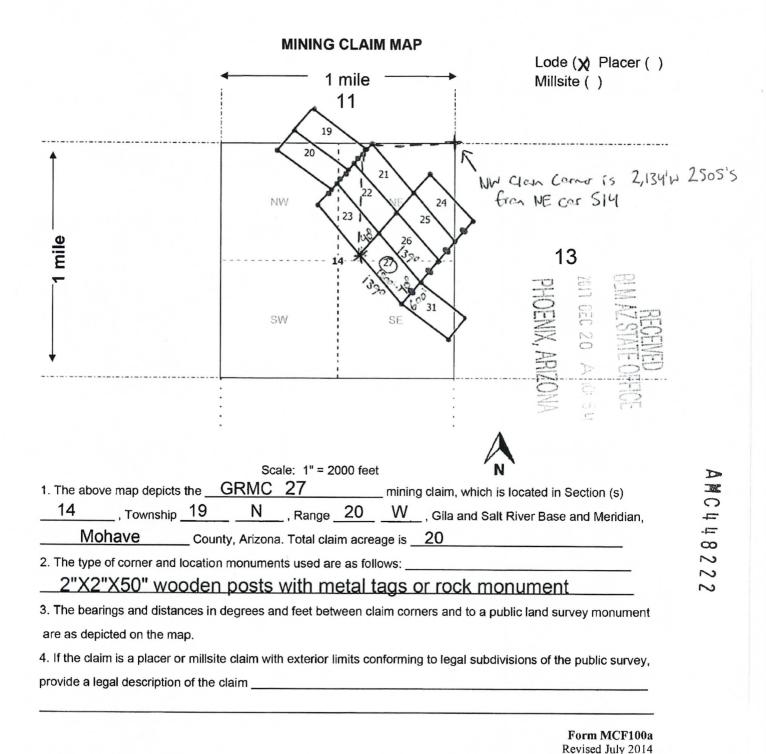

|
| Print Name(s) Stuart Burgess                                                                                      |
| Signature(s)                                                                                                      |
| State of Utah County of Salt hake                                                                                 |
| AMANDA HAYWARD Notary Public - State of Utah Notary Public - State of Utah                                        |
| Comm. No. 696671  My Commission Expires on Sep 12, 2021  On 12/2 by June 11 Division (Name of signer)             |
| (Notary Signature)                                                                                                |



This form is available from the Arizona Geology Survey and may be reproduced.

| LOCATION NOTICE FOR LODE MINING CLAIM                                                                                                                                                                                                               |                                                      |                        |
|-----------------------------------------------------------------------------------------------------------------------------------------------------------------------------------------------------------------------------------------------------|------------------------------------------------------|------------------------|
| ☐ Amendment BLM Serial #