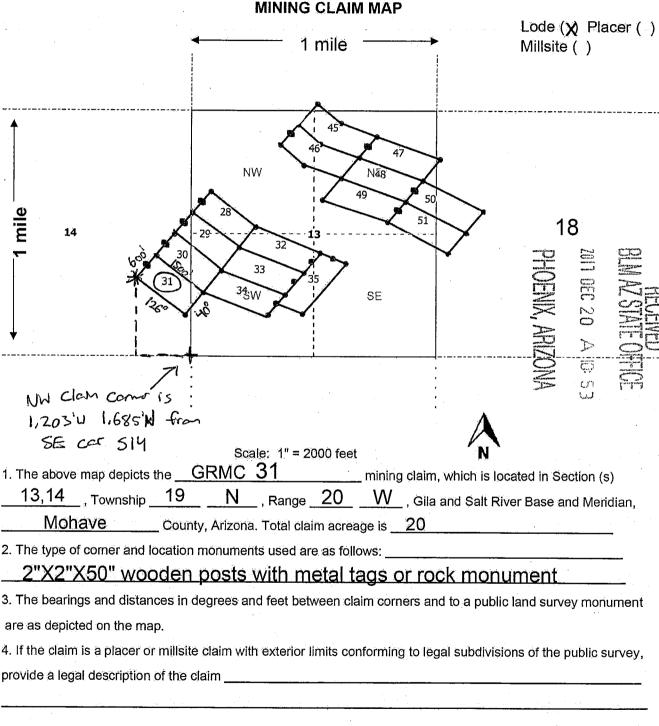

|





WHEN RECORDED MAIL TO (MC):

FENNEMORE CRAIG 2394 EAST CAMELBACK RD SUITE 600 PHOENIX AZ 85016



OFFICIAL RECORDS OF MOHAVE COUNTY KRISTI BLAIR, COUNTY RECORDER

12/26/2017 02:27 PM Fee: \$10.00

PAGE: 1 of 2

[Affix seal/stamp to the left or below]

| t is situated in feet in width. Int on which this loca SE direction to _ end line. This clair the claim. Ition 13, Towleand this claim encore | ation notice o the SE m is marked by nship 19 mpasses portion