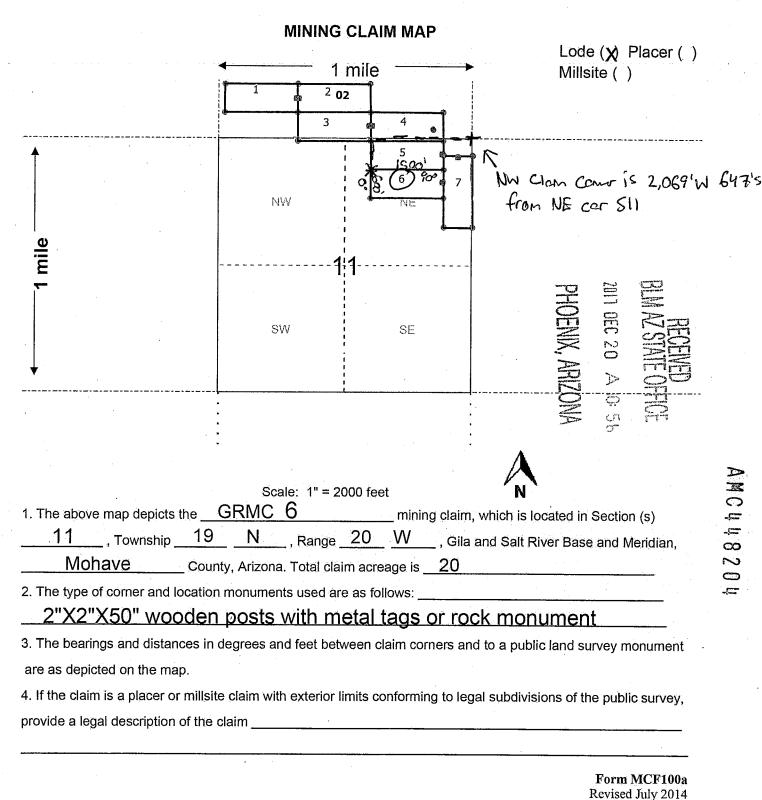

| <u>_</u>      | A77              | H             |                                                              |
| A STATE OF THE PROPERTY OF THE |               | y Signature)     | e left or hel | Iwa                                                          |



S

Gold Road Mining Corp. Suite 450, 1090 West Georgia Street Vancouver, BC V6E 3V7 Canada

WHEN RECORDED MAIL TO (MC):

FENNEMORE CRAIG 2394 EAST CAMELBACK RD SUITE 600 PHOENIX AZ 85016 OFFICIAL RECORDS OF MOHAVE COUNTY KRISTI BLAIR, COUNTY RECORDER



12/26/2017 02:27 PM Fee: \$10.00

PAGE: 1 of 2

| PROENIX AZ 85010                                                                                            |                                                 |