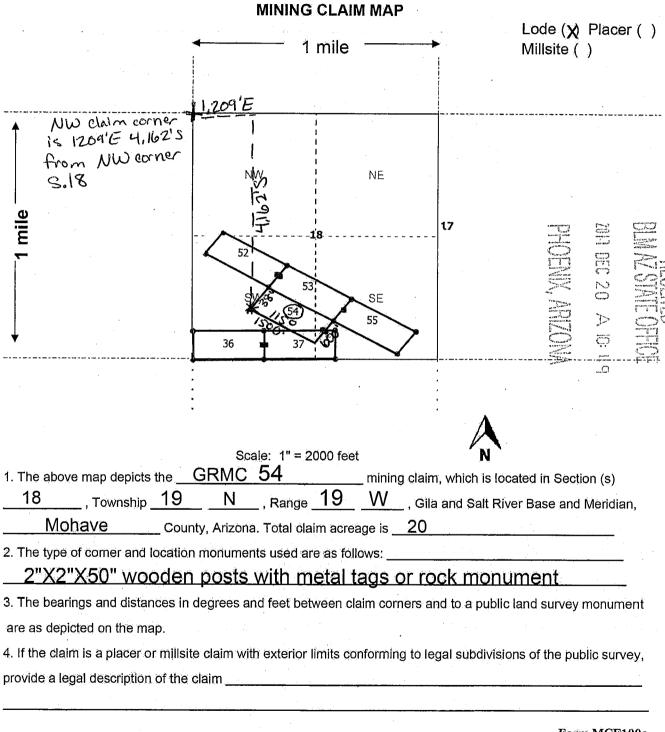

ED on the ground this day of                             | information is shown o                |                 | ched ma   | p.      |
| The above  DATED AND POSTED on the ground this day of  □ LOCATOR(s)   □ AGENT // | information is shown o                |                 | ched ma   | p.      |
| The above  DATED AND POSTED on the ground this                                   | information is shown o                |                 | ched ma   | p.      |
| The above  DATED AND POSTED on the ground this                                   | information is shown o                |                 | ched ma   | p       |
| The above  DATED AND POSTED on the ground this                                   | information is shown o                |                 | ched ma   | p.<br>  |





WHEN RECORDED MAIL TO (MC):

FENNEMORE CRAIG 2394 EAST CAMELBACK RD SUITE 600 OFFICIAL RECORDS OF MOHAVE COUNTY KRISTI BLAIR, COUNTY RECORDER

[Affix seal/stamp to the left or below]

12/26/2017 02:27 PM Fee: \$10.00

| PHOENIX AZ 85016                                                                                                                 |                        |                         |             |                                            |        |
|----------------------------------------------------------------------------------------------------------------------------------|------------------------|-------------------------|-------------|--------------------------------------------|--------|
| LOCATION NOTICE FOR LODE MINING CLAIM