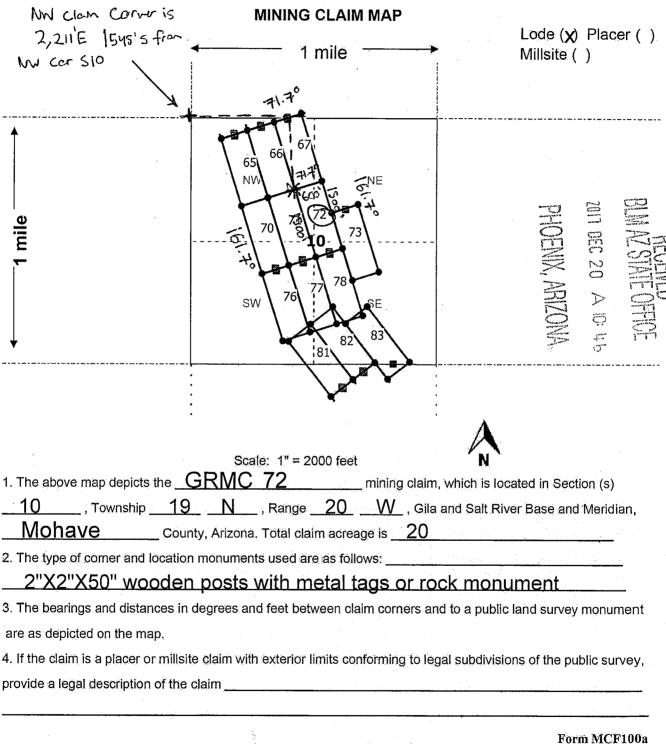

|



WHEN RECORDED MAIL TO (MC):

FENNEMORE CRAIG 2394 EAST CAMELBACK RD SUITE 600 PHOENIX AZ 85016



OFFICIAL RECORDS OF MOHAVE COUNTY KRISTI BLAIR, COUNTY RECORDER



12/26/2017 02:27 PM Fee: \$10.00

PAGE: 1 of 2

[Affix seal/stamp to the left or below]

| LOCATION NOTICE FOR LODE MINING CLAIR                                                  | M                          |                      |                 |          |         |
|----------------------------------------------------------------------------------------|----------------------------|----------------------|-----------------|----------|---------|
| ☐ Amendment BLM Serial #                                                               |                            |                      |                 | C 27     | 1