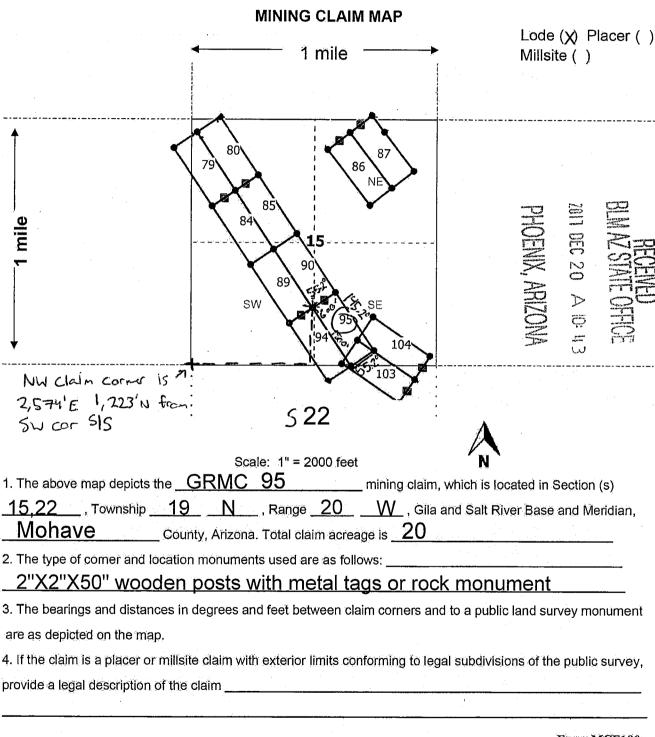

These documents have been scanned! Do not place un-scanned documents beneath this notice! Do not remove this notice from this file!

> GPO Jacket No. 560-102 Print Order 61540 Rise Business Services, LLC Job=AZ15 5/20/2019