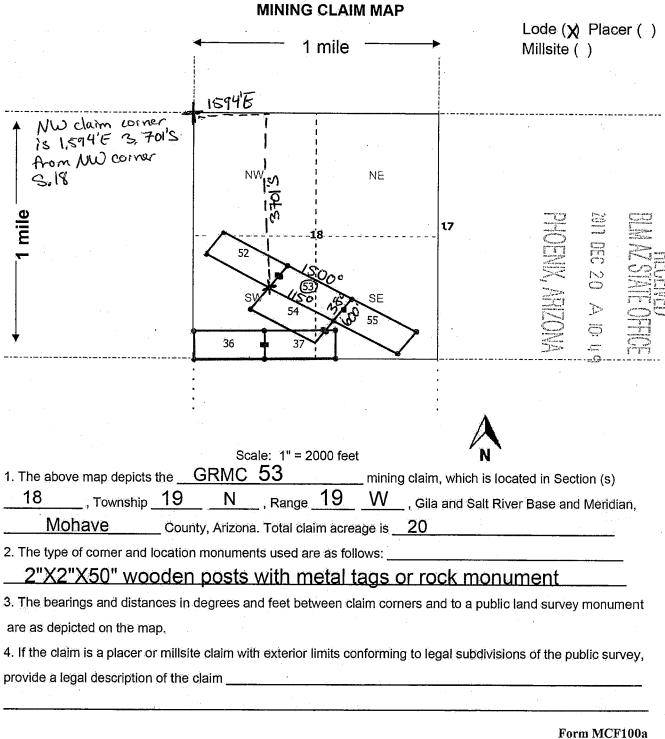

|



WHEN RECORDED MAIL TO (MC):

FENNEMORE CRAIG 2394 EAST CAMELBACK RD SUITE 600 PHOENIX AZ 85016

| FEE# 2017062233 |
|-----------------|
| LEEH CATINGSTO  |

OFFICIAL RECORDS OF MOHAVE COUNTY KRISTI BLAIR, COUNTY RECORDER



12/26/2017 02:27 PM Fee: \$10.00

| PHOENIX AZ 85016