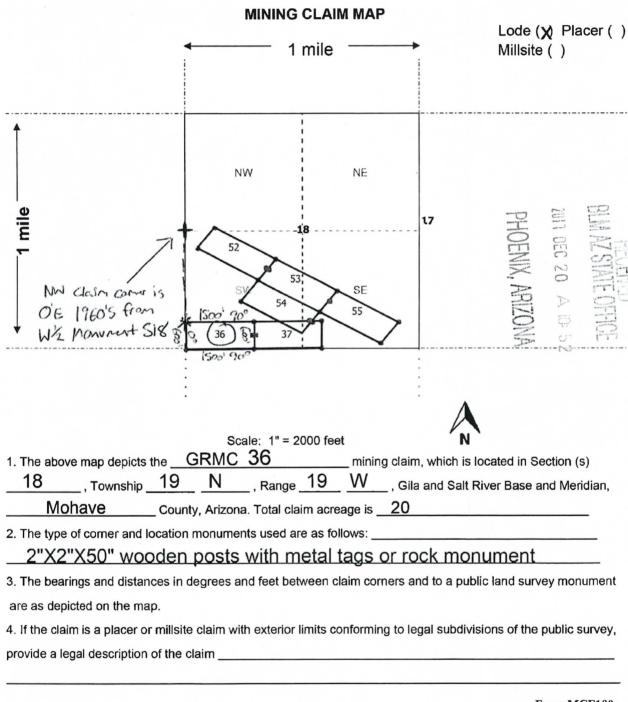

| (Notary Signature)                   |                    |         |



| LOCATION NOTICE FOR LODE MINING CLAIM