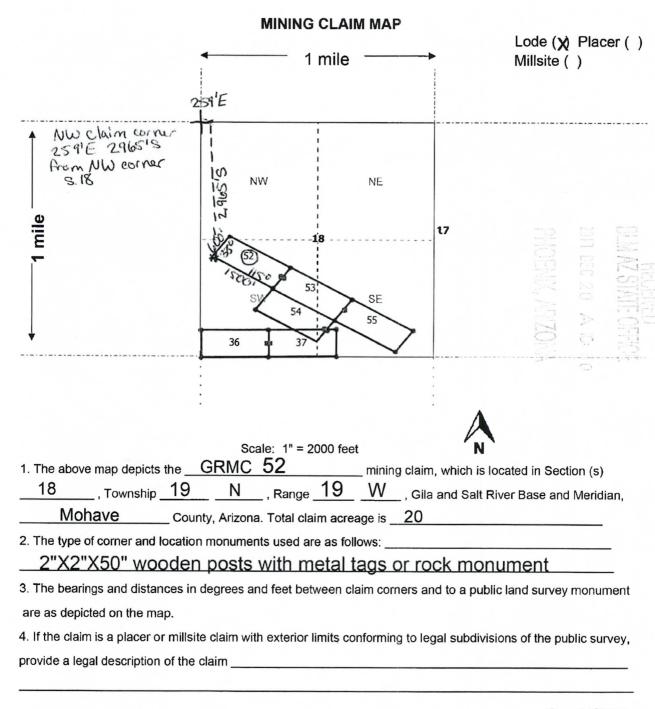

These documents have been scanned! Do not place un-scanned documents beneath this notice! Do not remove this notice from this file!

> GPO Jacket No. 560-102 Print Order 61540 Rise Business Services, LLC Job=AZ15 5/20/2019