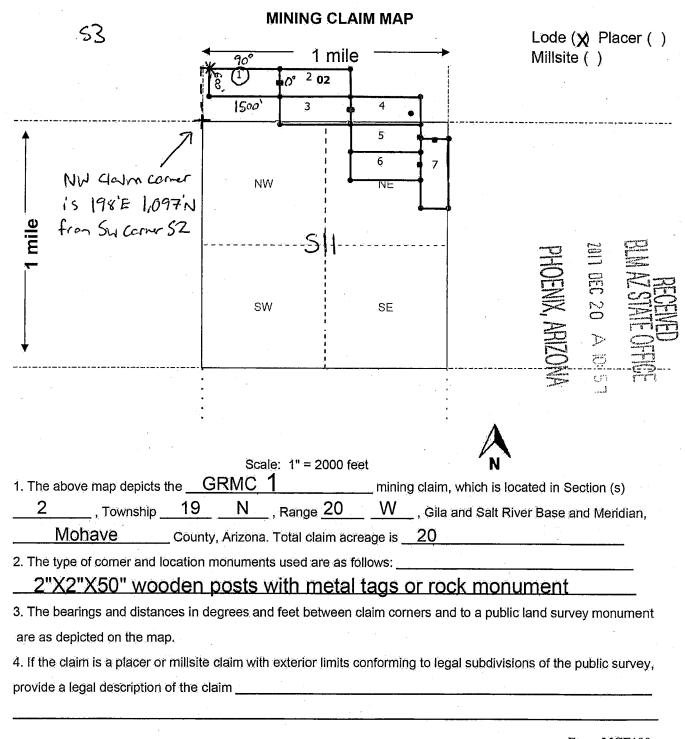

|                                          |
| State of Utah<br>County of <u>\</u>                                                                                                                                                                                             | It dake                                  |
| AMANDA HAYWARD on 12-12-11 Notary Public - State of Utah                                                                                                                                                                        | vas signed and sworn to before me        |



2E.

Gold Road Mining Corp. Suite 450, 1090 West Georgia Street Vancouver, BC V6E 3V7 Canada

WHEN RECORDED MAIL TO (MC):

FENNEMORE CRAIG 2394 EAST CAMELBACK RD SUITE 600 PHOENIX AZ 85016 OFFICIAL RECORDS OF MOHAVE COUNTY KRISTI BLAIR, COUNTY RECORDER

12/26/2017 02:27 PM Fee: \$10.00

PAGE: 1 of 2

| PHOENIX AZ 85016                                                                          |                           |                                            |                   |             |
|-------------------------------------------------------------------------------------------|---------------------------|--------------------------------------------|-------------------|-------------|
| LOCATION NOTICE FOR LODE MINING CLAIR                                                     |