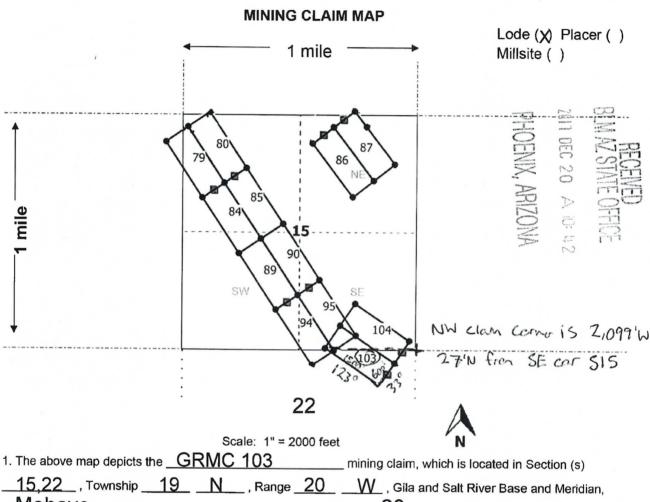

t Burgess                                 |                            |                            |               |             |          |
|                                                              |                            |                            |               |             | _        |
| Print Name(s) Stuart Burgess Signature(s)                    | State of Utah,             | + hape                     |               |             | -        |
| Print Name(s) Stuart Burgess Signature(s)                    | State of Utah, County of C | as signed and              |               |             |          |
| Signature(s)                                                 | County of                  | -                          |               | nees        |          |



| 1. The above map depicts theGRIVIO      | <u> </u>             | mining claim, which is located in Section (s) |
|-----------------------------------------|----------------------|-----------------------------------------------|
| 15,22 , Township19 N                    | , Range <u>20</u>    | , Gila and Salt River Base and Meridia        |
| 8.4 1                                   | ona. Total claim acı |                                               |
| 2. The type of comer and location monum | nents used are as f  | ollows:                                       |
| 2"X2"X50" wooden posts                  | with metal           | tags or rock monument                         |

3. The bearings and distances in degrees and feet between claim corners and to a public land survey monumen