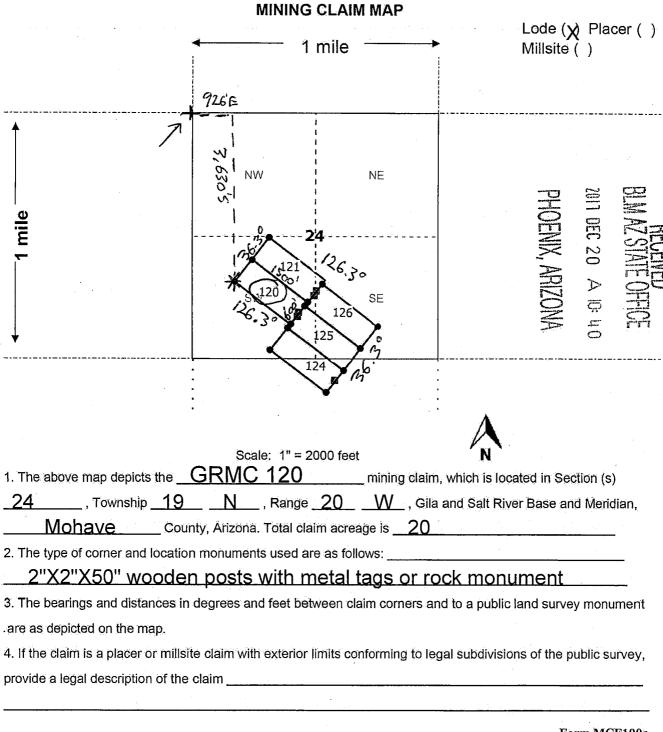

These documents have been scanned! Do not place un-scanned documents beneath this notice! Do not remove this notice from this file!

> GPO Jacket No. 560-102 Print Order 61540 Rise Business Services, LLC Job=AZ15 5/20/2019