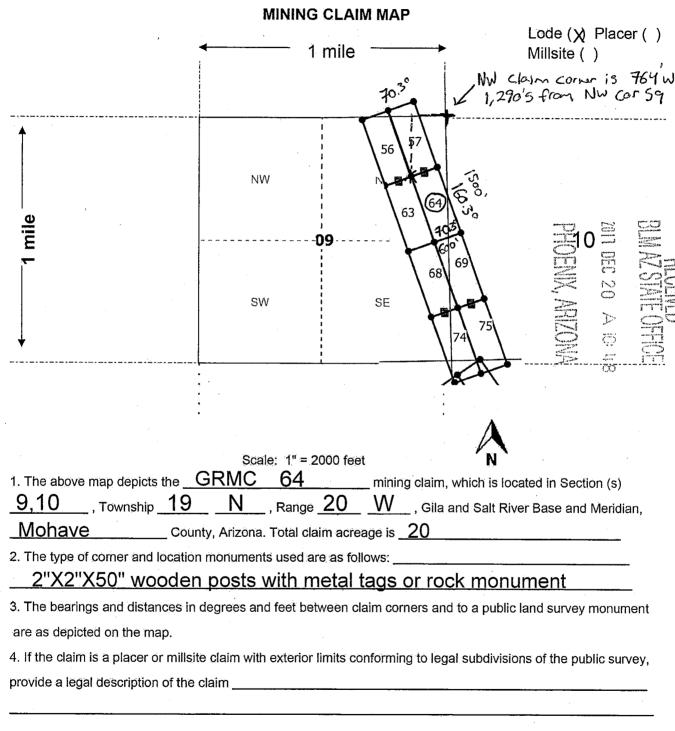

t Burgess                                                                                               |                              |                                |             |
| Signature(s)                                                                                                               |                              |                                |             |
| State of Utah<br>County of                                                                                                 | et take                      |                                |             |
| AMANDA HAYWARD  On 12/2/17  Notary Public – State of Utah Comm. No. 696671 My Commission Expires on Sep 12, 2021           | _ by Stra                    | worp to before  Name of signed | me<br>•/)   |



D THE STATE OF THE S C 4  $\infty$ 2 5 5

Gold Road Mining Corp. Suite 450, 1090 West Georgia Street Vancouver, BC V6E 3V7 Canada

present the same and the same of

WHEN RECORDED MAIL TO (MC):

FENNEMORE CRAIG 2394 EAST CAMELBACK RD SUITE 600 PHOENIX AZ 85016



OFFICIAL RECORDS OF MOHAVE COUNTY KRISTI BLAIR, COUNTY RECORDER



12/26/2017 02:27 PM Fee: \$10.00

| THOENIA AZ 63010                                                                           |                                                            |
|--------------------------------------------------------------------------------------------|------------------------------------------------------------|
| LOCATION NOTICE FOR LODE MINING CLAIM                                                      | TO E 5