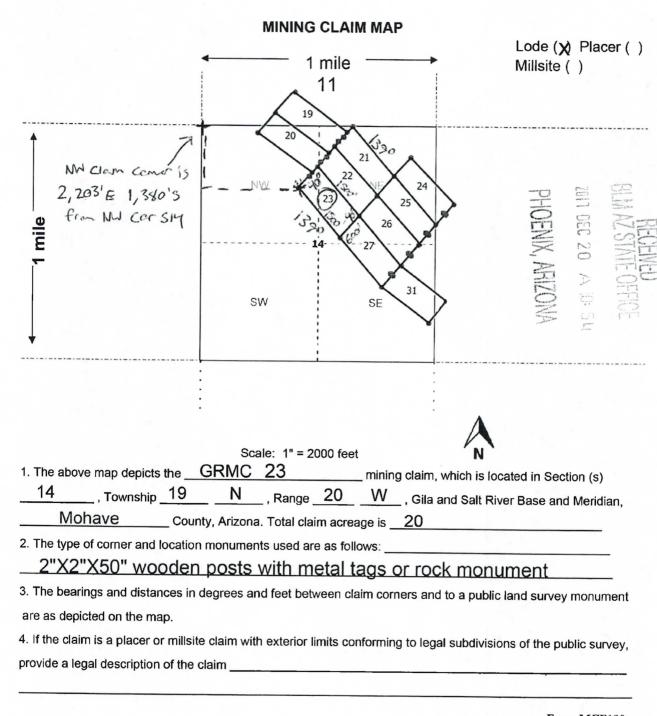

These documents have been scanned! Do not place un-scanned documents beneath this notice! Do not remove this notice from this file!

> GPO Jacket No. 560-102 Print Order 61540 Rise Business Services, LLC Job=AZ15 5/20/2019