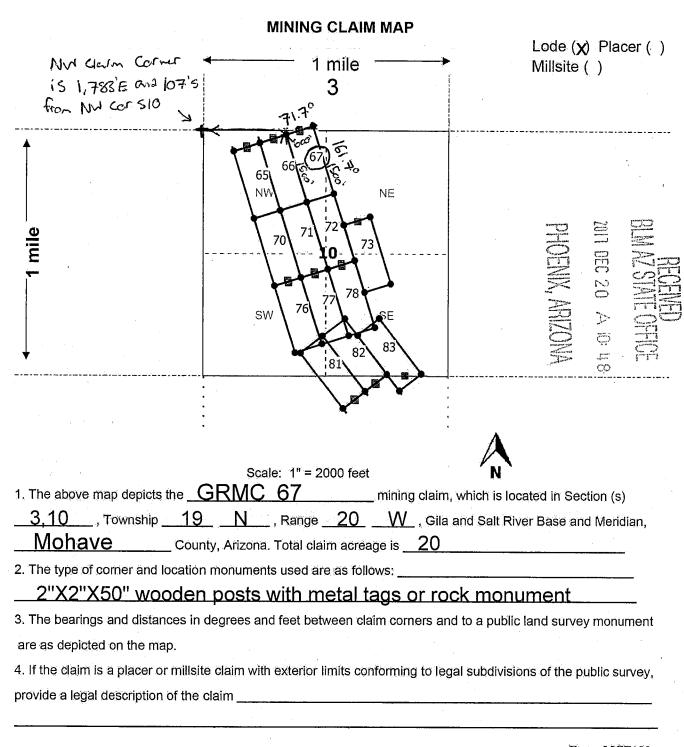

These documents have been scanned! Do not place un-scanned documents beneath this notice! Do not remove this notice from this file!

> GPO Jacket No. 560-102 Print Order 61540 Rise Business Services, LLC Job=AZ15 5/20/2019