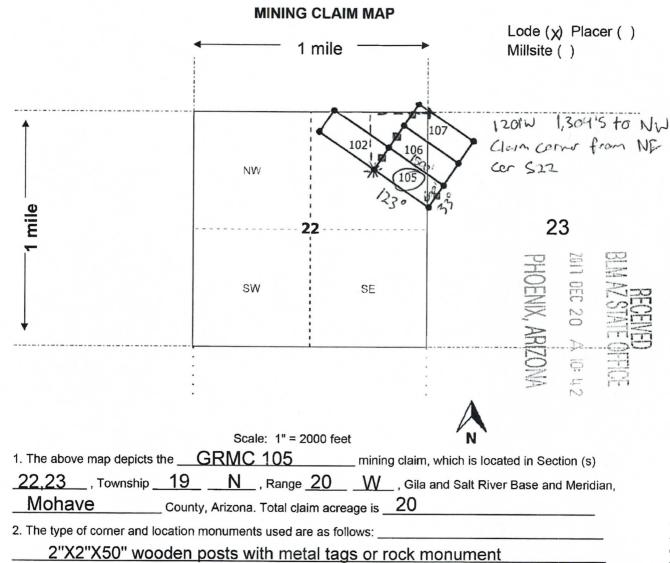

| work        |



3. The bearings and distances in degrees and feet between claim corners and to a public land survey monument

4. If the claim is a placer or millsite claim with exterior limits conforming to legal subdivisions of the public survey,

are as depicted on the map.

provide a legal description of the claim

| LOCATION NOTICE FOR LODE MINING CLAIM                                                                   |                               |                          |
|---------------------------------------------------------------------------------------------------------|-------------------------------|--------------------------|
| ☐ Amendment BLM Serial #                                                                                |                               |