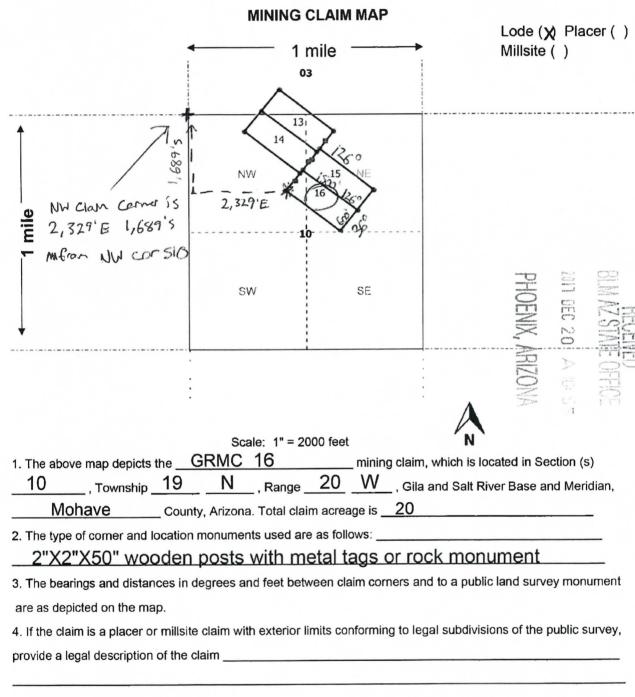

| -         |       |

AMC448211



ų 8<sub>2</sub>

| LOCATION NOTICE FOR LODE MINING CLAIM                                                                                                 |                         | According to the second |
|---------------------------------------------------------------------------------------------------------------------------------------|-------------------------|--------------------------------------------------------------------------------------------------------------------------------------------------------------------------------------------------------------------------------------------------------------------------------------------------------------------------------------------------------------------------------------------------------------------------------------------