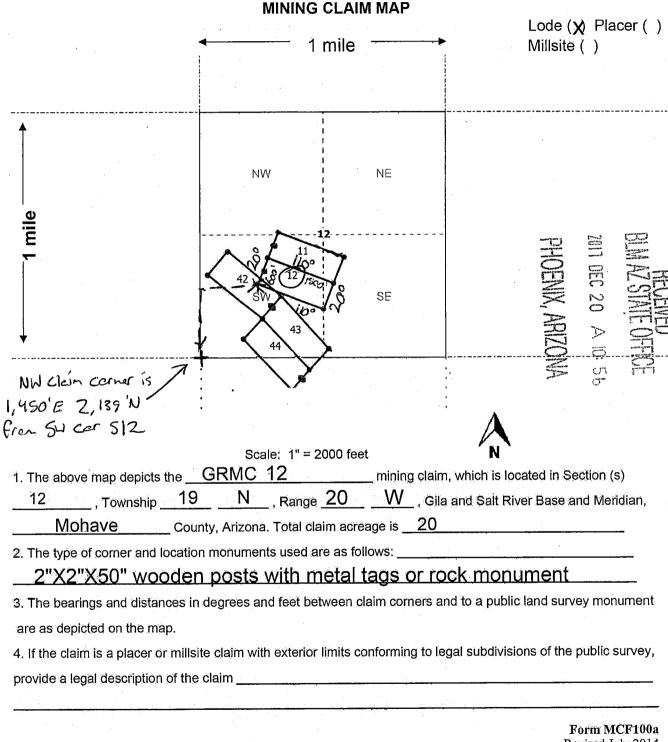

|



re

Gold Road Mining Corp. Suite 450, 1090 West Georgia Street Vancouver, BC V6E 3V7 Canada

WHEN RECORDED MAIL TO (MC):

FENNEMORE CRAIG 2394 EAST CAMELBACK RD SUITE 600 PHOENIX AZ 85016 OFFICIAL RECORDS OF MOHAVE COUNTY KRISTI BLAIR, COUNTY RECORDER

12/26/2017 02:27 PM Fee: \$10.00

PAGE: 1 of 2

[Affix seal/stamp to the left or below]

| PHOENIA AZ 65010                                                                        |                              |                                         |              |                             |               |
|-----------------------------------------------------------------------------------------|------------------------------|-----------------------------------------|--------------|-----------------------------|---------------|
| LO