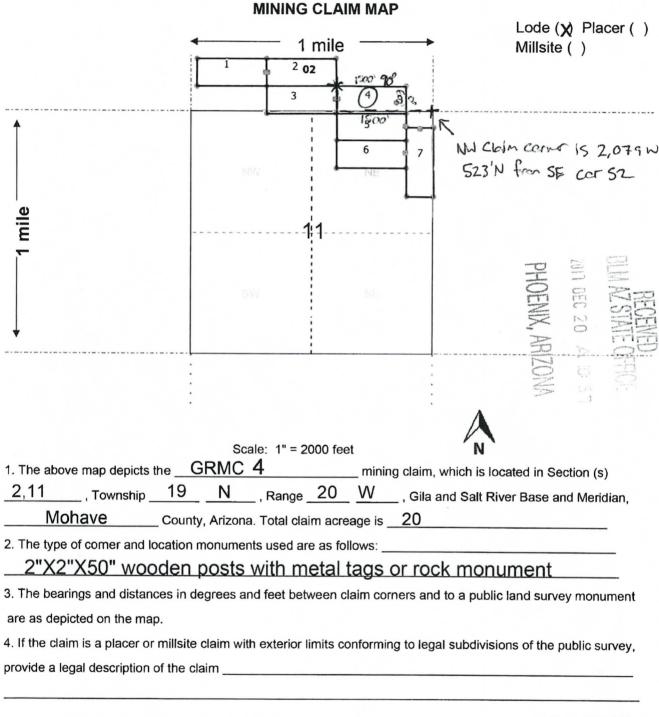

These documents have been scanned! Do not place un-scanned documents beneath this notice! Do not remove this notice from this file!

> GPO Jacket No. 560-102 Print Order 61540 Rise Business Services, LLC Job=AZ15 5/20/2019