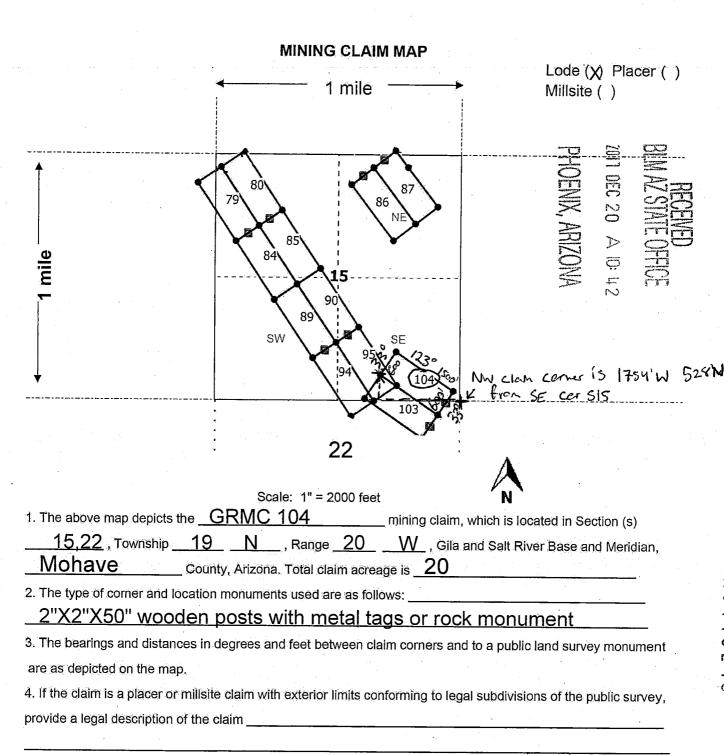

|                                               |                                                                                      |                        |           |          |
|                                                                                                          | State of Utah                                 | It dake                                                                              |                        |           |          |
| AMANDA HAYWARD  Notary Public – State of Utah  Comm. No. 696671  My Commission Expires on  Sep 12, 2021  | This instrument v<br>on <mark>/2/2</mark> //7 | /as signer and sw<br>by 6000<br>(No<br>(Notary Signature)<br>[Affix seal/stamp to th | A Bu<br>ame of signer) | igas      | <b>ド</b> |



2E., ...

Gold Road Mining Corp. Suite 450, 1090 West Georgia Street Vancouver, BC V6E 3V7 Canada

WHEN RECORDED MAIL TO (MC):

FENNEMORE CRAIG 2394 EAST CAMELBACK RD SUITE 600 PHOENIX AZ 85016



OFFICIAL RECORDS OF MOHAVE COUNTY KRISTI BLAIR, COUNTY RECORDER



12/26/2017 02:27 PM Fee: \$10.00

PAGE: 1 of 2

[Affix seal/stamp to the left or below]

| LOCATION NOTICE FOR LODE MINING CLAIF                         | M                          |                              |