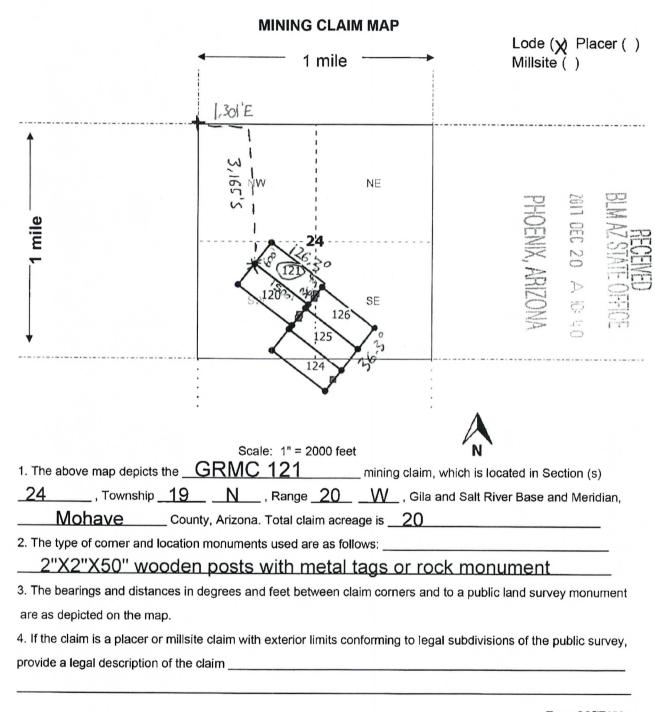

These documents have been scanned! Do not place un-scanned documents beneath this notice! Do not remove this notice from this file!

> GPO Jacket No. 560-102 Print Order 61540 Rise Business Services, LLC Job=AZ15 5/20/2019