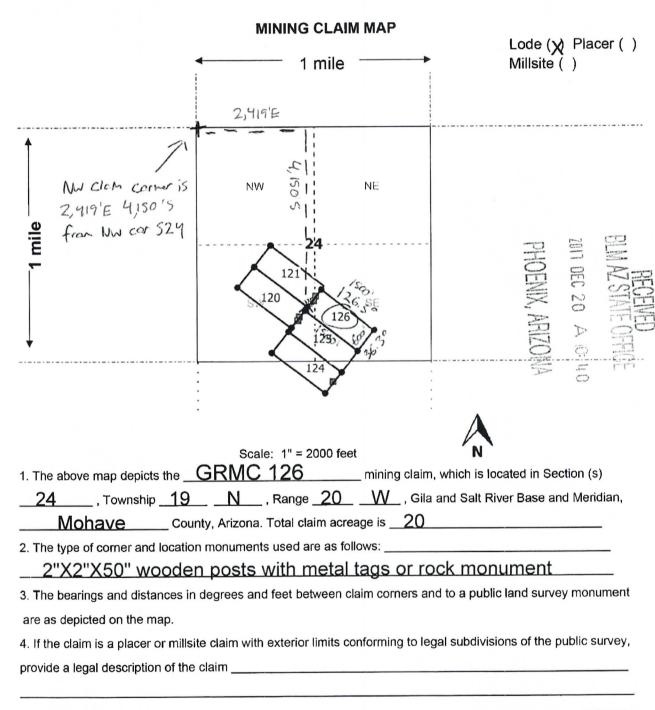

|               | oth                       | 14                   |            |       |
| gentle standard and and water the standard of |               | (Notary Signature)        | to the left or below | w]         |       |



| LOCATION NOTICE FOR LODE MINING CLAIM