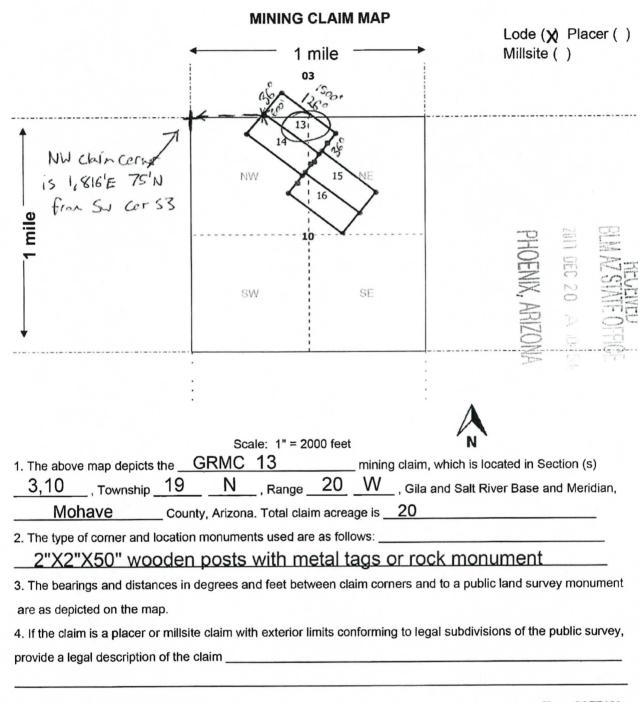

|                                         |              |                             |               |
|                                                                                         | County of                    | 1+ha                                    | ke           |                             |               |
| AMANDA HAYWARD Notary Public – State of Undh Comm. No. 696671 My Comm-ission Expires on | This instrument<br>on 121211 | was signed<br>by                        | trav         | me of sig                   | ngen          |
| Sep 12, 2021                                                                            |                              | (Notary Sig                             | (nature)     |                             |               |



| LOCATION NOTICE FOR LODE MINING CLAIM