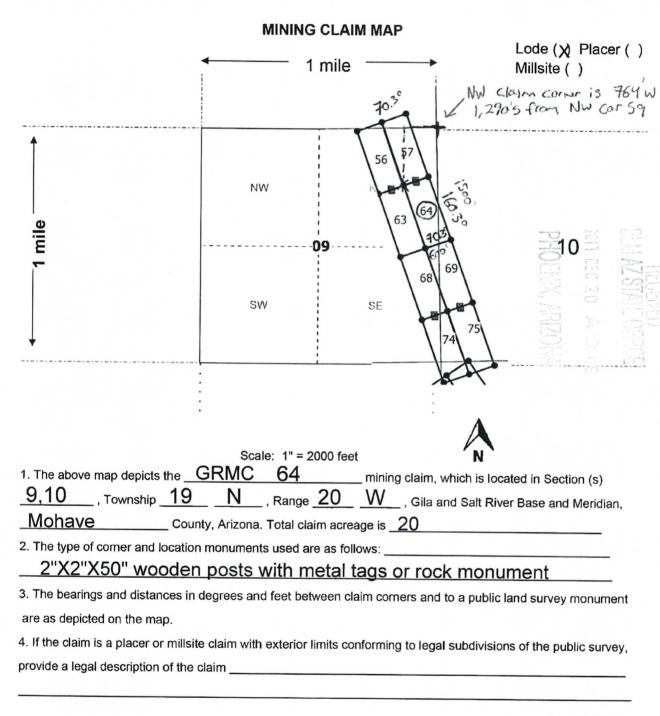

|                                                                                                  |                              |              |       |
| orginataro(s)                                                                                                                   | State of Utah<br>County of         | lt Lake                                                                                          |                              |              | _     |
| AMANDA HAYWARD<br>Notary Public – State of Utah<br>Comm. No. 696671<br>My Commission Expires on<br>Sep 12, 2021                 | This instrument won /2/2//7        | as signed and by have by have by have by have been by have been been been been been been been be | d sworp to b<br>(Name of sig | ng.          | 1e    |



| LOCATION NOTICE FOR LODE MINING CLAIM                                                                                      |                              |                                |             |
|----------------------------------------------------------------------------------------------------------------------------|------------------------------|--------------------------------|-------------|
| ☐ Amendment BLM Serial #                                                                                                   | 77.7.6                       |                                |             |
| NOTICE IS HEREBY GIVEN that the GRMC 64                                                                                    | BLM<br>Date                  |