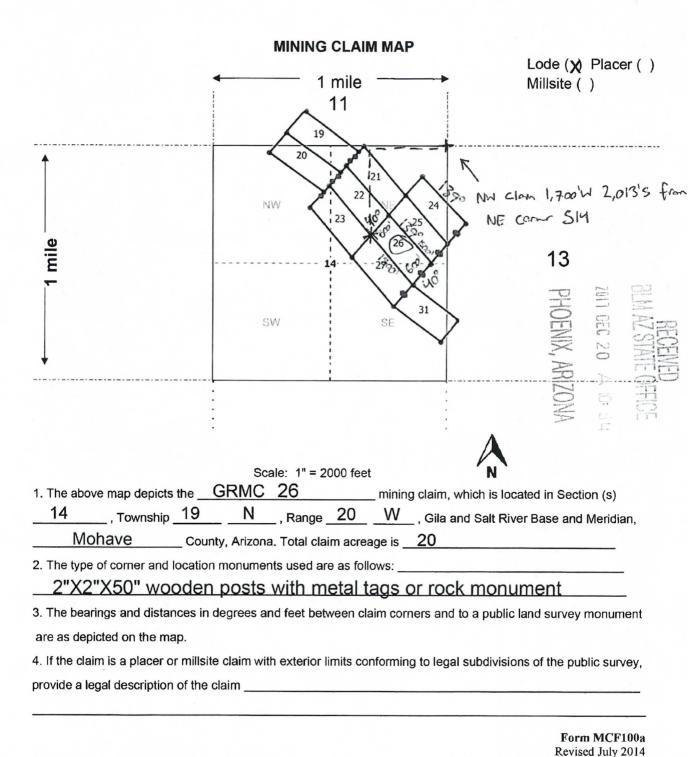

|                         |                                               |
| Signature(s)                                                                                          |                         |                                               |
| State of Utah                                                                                         | It hake                 |                                               |
| County of                                                                                             | ut rake                 |                                               |
| 4                                                                                                     |                         | vorn to before me<br>1 Duy<br>lame of signer) |



This form is available from the Arizona Geology Survey and may be reproduced.

| LOCATION NOTICE FOR LODE MINING CLAIM                                                                                                                         |                           | 7 2 2                                 |
|---------------------------------------------------------------------------------------------------------------------------------------------------------------|---------------------------|---------------------------------------|
| ☐ Amendment BLM Serial #                                                                                                                                      | DIA                       | 南 富 意。                                |
| NOTICE IS HEREBY GIVEN that