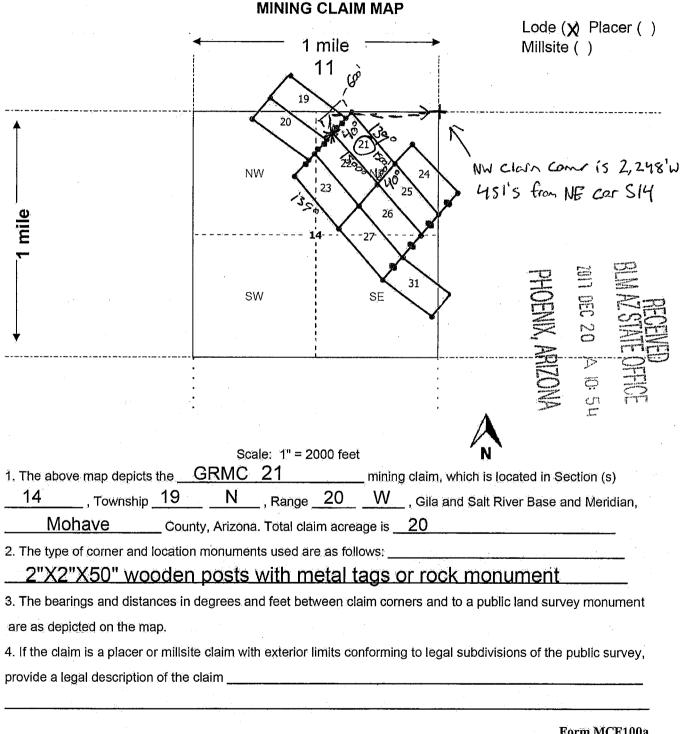

|



WHEN RECORDED MAIL TO (MC):

FENNEMORE CRAIG 2394 EAST CAMELBACK RD SUITE 600

OFFICIAL RECORDS OF MOHAVE COUNTY KRISTI BLAIR, COUNTY RECORDER



12/26/2017 02:27 PM Fee: \$10.00

PAGE: 1 of 2

[Affix seal/stamp to the left or below]

| PHOENIX AZ 85016                                     |                         |                         |                          |
|------------------------------------------------------|-------------------------|-------------------------|--------------------------|
| LOCATION NOTICE FOR LODE MINING CLAIM                | 1                       |                         | 7 8 3                    |
| ☐ Amendment BLM Serial #                             |                         |                         |                          |
| NOTICE IS HEREBY