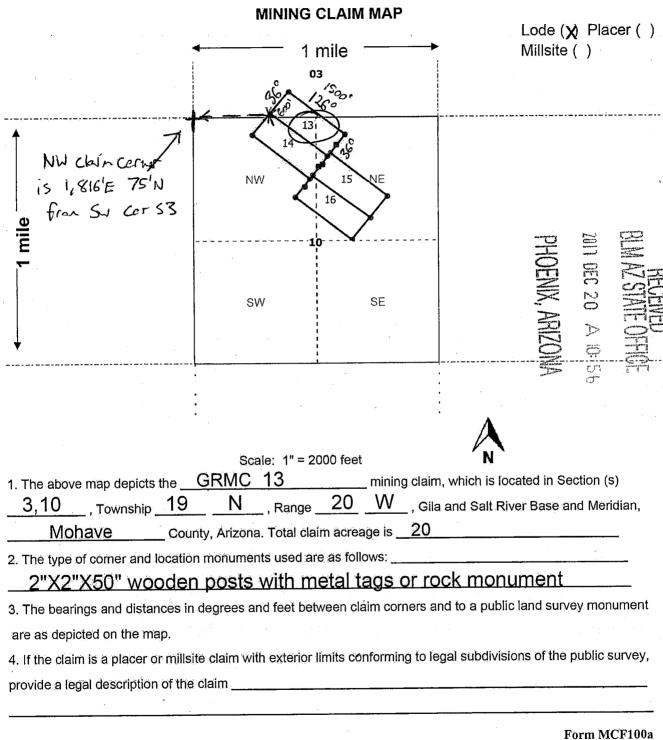

|





WHEN RECORDED MAIL TO (MC):

FENNEMORE CRAIG 2394 EAST CAMELBACK RD SUITE 600

Marie Market Medical Supplementary (Marie Market Ma FEE# 2017062197

OFFICIAL RECORDS OF MOHAVE COUNTY KRISTI BLAIR, COUNTY RECORDER



12/26/2017 02:27 PM Fee: \$10.00

PAGE: 1 of 2

(Notary Signature)

| PHOENIX AZ 85016                                                                      |                       |                             |                        |
|---------------------------------------------------------------------------------------|-----------------------|-----------------------------|------------------------|
| LOCATION NOTICE FOR LODE MINING CLAIM                                                 |                       |                             |                        |
| ☐ Am