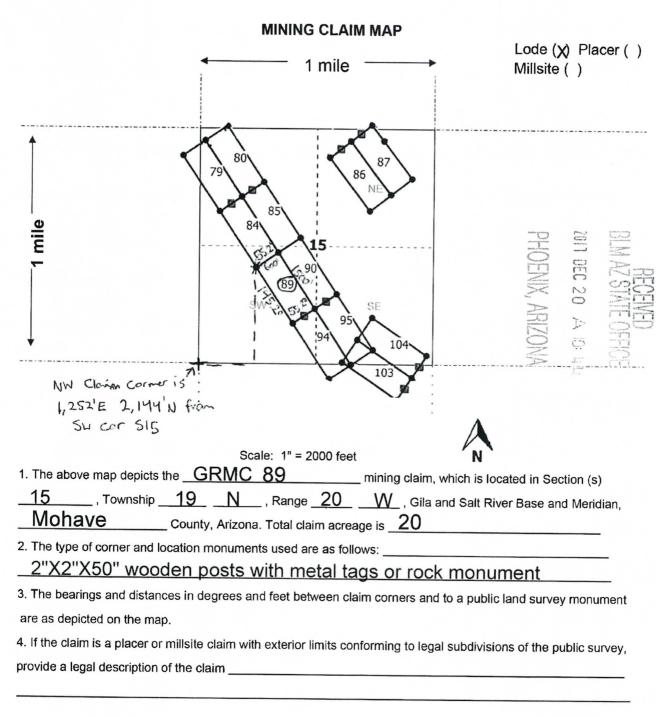

These documents have been scanned! Do not place un-scanned documents beneath this notice! Do not remove this notice from this file!

> GPO Jacket No. 560-102 Print Order 61540 Rise Business Services, LLC Job=AZ15 5/20/2019