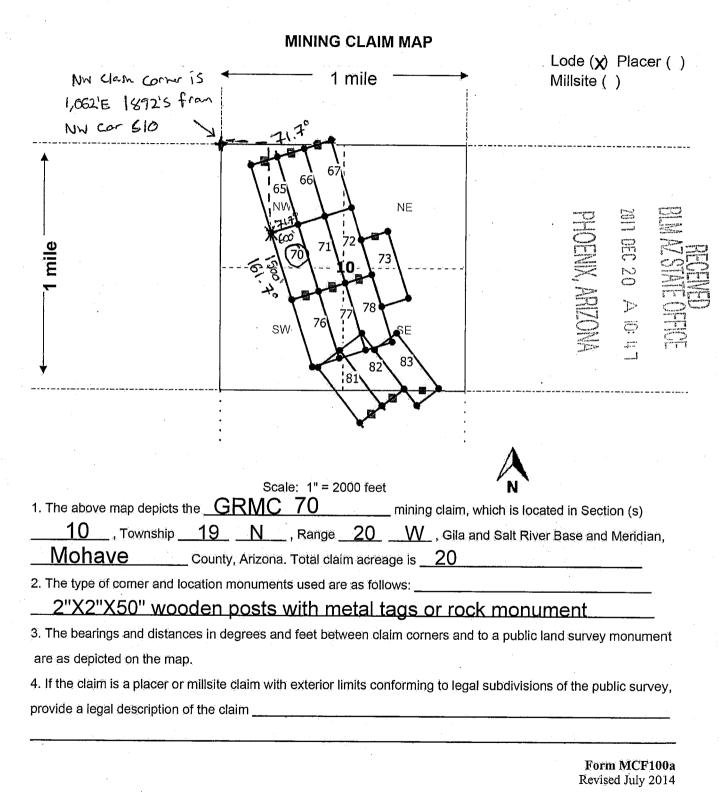

|                         |        |
| Signature(s)                                                                                                                |                                                                       |                         |        |
| State of Utah<br>County of                                                                                                  | It take                                                               |                         |        |
| AMANDA HAYWARD Notary Public – State of Utah Comm. No. 696671 My Commission Expires on Sep 12, 2021                         | vas signed and sw. by turk (Notary Signature) [Affix seal/stamp to th | #Duve<br>ame of signer) | me     |



This form is available from the Arizona Geology Survey and may be reproduced.

WHEN RECORDED MAIL TO (MC):

FENNEMORE CRAIG 2394 EAST CAMELBACK RD SHITE 600



OFFICIAL RECORDS OF MOHAVE COUNTY KRISTI BLAIR, COUNTY RECORDER

[Affix seal/stamp to the left or below]



12/26/2017 02:27 PM Fee: \$10.00

PAGE: 1 of 2

| PHOENIX AZ 85016                                                                                   |                            |                    |                                         | 1-3              |