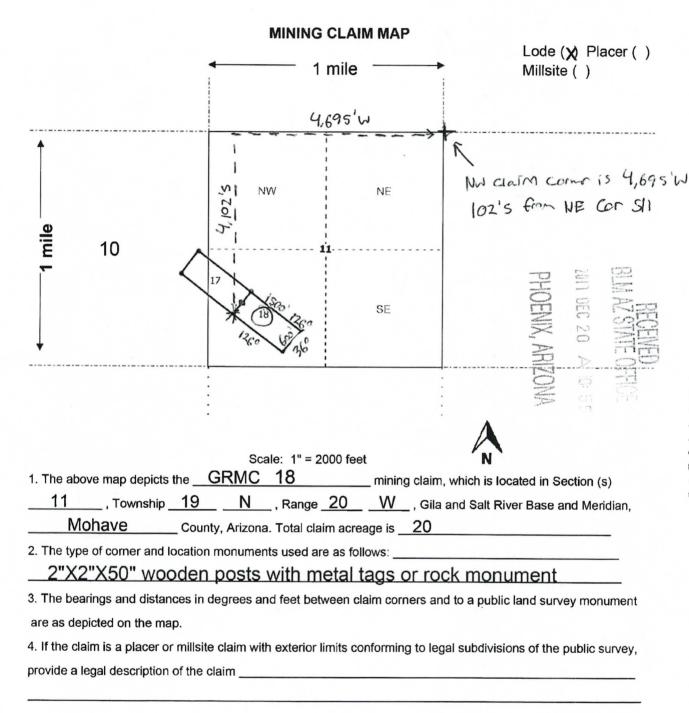

| _             |
|                                                                                      | County of Sa               | 1+ take            |                      |                |               |
| AMANDA HAYWARD Notary Public State of Utab Coomin No 1990/1 My Commission Expires on | This instrument on 12 2 17 | was signed and     | (Name of sig         | usee           | e<br><b>^</b> |
| 50p.12.2021                                                                          |                            | (Notary Signatur   | "NH                  |                |               |
|                                                                                      |                            |                    | p to the left or bel | ow]            |               |



| LOCATION NOTICE FOR LODE MINING CLAIM                                                                                                                                                                |                                               | manging promise and |
|------------------------------------------------------------------------------------------------------------------------------------------------------------------------------------------------------|-----------------------------------------------|---------------------------------------------------------|
| ☐ Amendment BLM Serial #                                                                                                                                                                             | 107 N.4