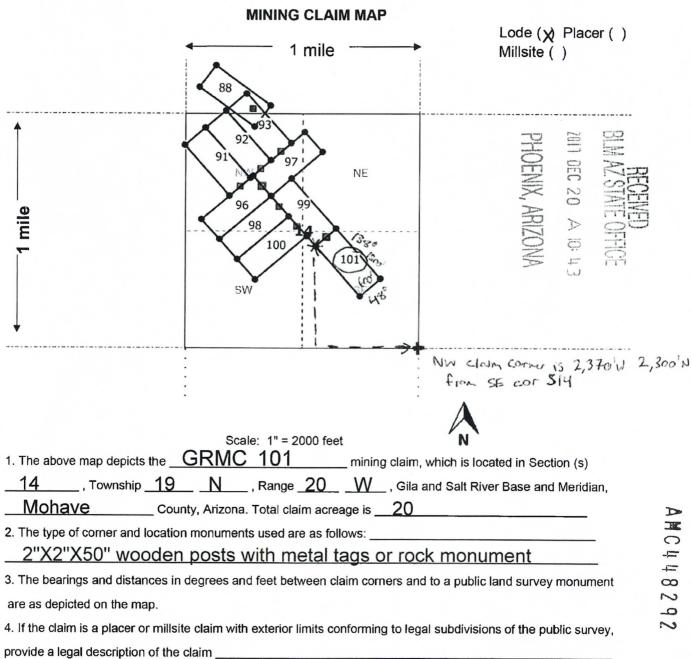

|                            | Am                        | 4               |           |       |
| and the state of t |                            | (Notary Signature         | )               |           | -     |



| LOCATION NOTICE FOR LODE MINING CLAIM                                                                                                     | 1 .                        |