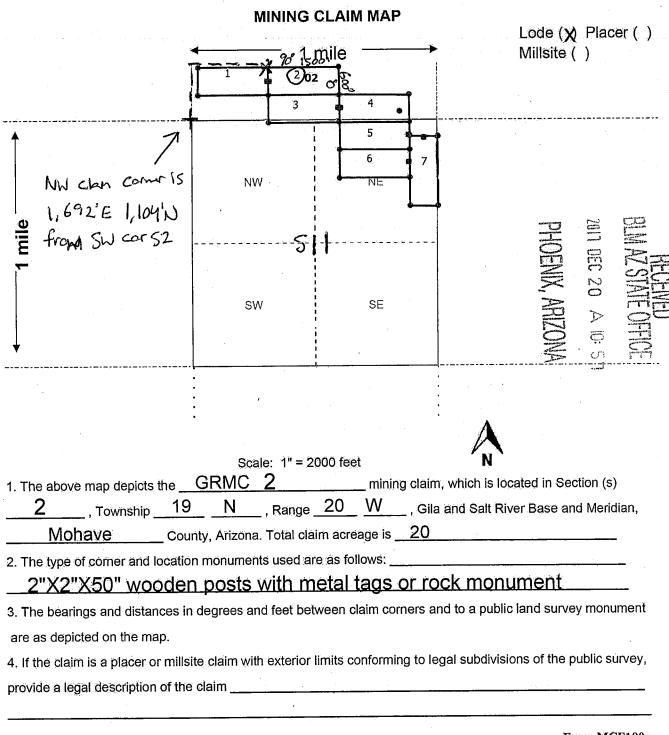

| 1e<br>(C)                               |



ZE

Gold Road Mining Corp. Suite 450, 1090 West Georgia Street Vancouver, BC V6E 3V7 Canada

WHEN RECORDED MAIL TO (MC):

FENNEMORE CRAIG 2394 EAST CAMELBACK RD SUITE 600 PHOENIX AZ 85016 OFFICIAL RECORDS OF MOHAVE COUNTY KRISTI BLAIR, COUNTY RECORDER

[Affix seal/stamp to the left or below]



12/26/2017 02:27 PM Fee: \$10.00

PAGE: 1 of 2

| PHOENIX AZ 85016                                                                                                    |                              |                                             |         |
|---------------------------------------------------------------------------------------------------------------------|------------------------------|---------------------------------------------|---------|
| LOCATION NOTICE FOR LODE MINING CLAIM