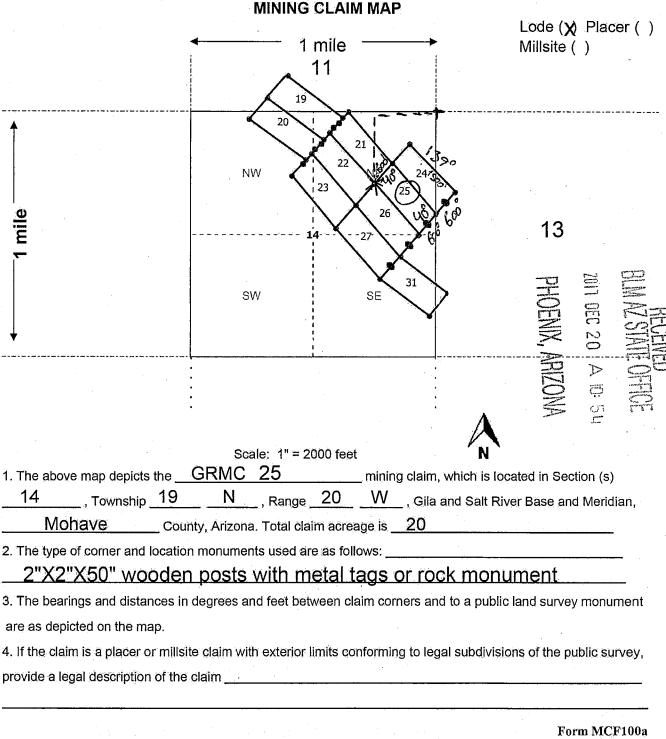

|          |



沤

Gold Road Mining Corp.
Suite 450, 1090 West Georgia Street
Vancouver, BC V6E 3V7 Canada

WHEN RECORDED MAIL TO (MC):

FENNEMORE CRAIG 2394 EAST CAMELBACK RD SUITE 600 PHOENIX AZ 85016 OFFICIAL RECORDS OF MOHAVE COUNTY KRISTI BLAIR, COUNTY RECORDER

12/26/2017 02:27 PM Fee: \$10.00

PAGE: 1 of 2

(Notary Signature)

| PHOENIX AZ 85016                                                                                      |                         |                                               |
|-------------------------------------------------------------------------------------------------------|-------------------------|-----------------------------------------------|
| LOCATION NOTICE FOR LODE MINING CLAIM                                                                 |