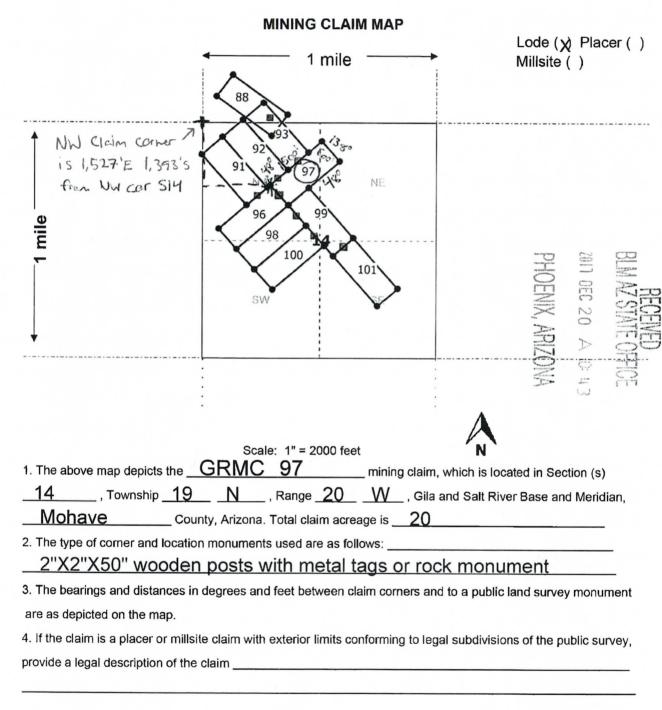

|                             | -X71                         | 4            |            |             |
| The with a state of the state o |                             | (Notary Signature)           |              |            |             |



| LOCATION NOTICE FOR LODE MINING CLAIM                                                                                                    |                               |                                       |
|------------------------------------------------------------------------------------------------------------------------------------------|-------------------------------|---------------------------------------|
| ☐ Amendment BLM Serial #                                                                                                                 | DIM                           |                                       |
| NOTICE IS HEREBY GIVEN that the GRMC 97                                                                                                  | BLM<br>Date