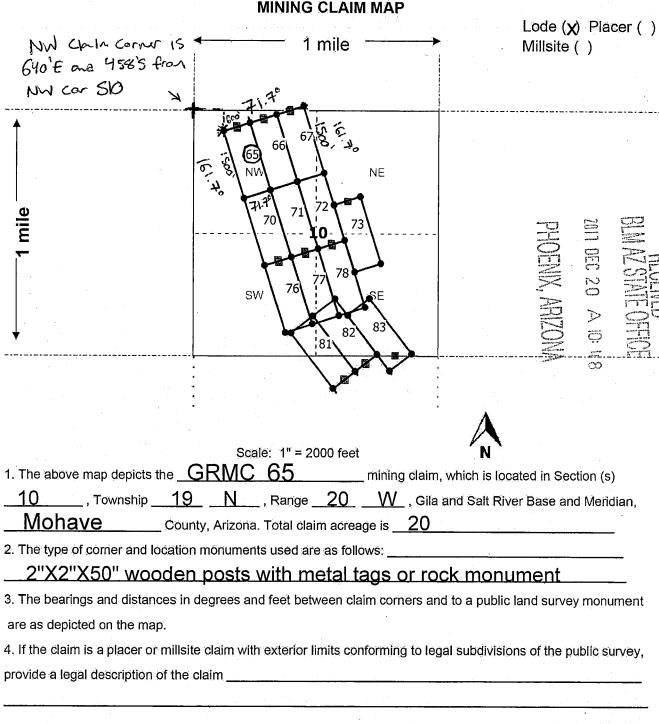

rgess                                                                           |                                                |                     |             |             |
| Signature(s)                                                                                           |                                                | - 11.0              |             | <del></del> |
| State of Utah<br>County of                                                                             | lt Lake                                        | _                   | •           |             |
| AMANDA HAYWARD  Notary Public – State of Utah  Comm. No. 696671  My Commission Expires on Sep 12, 2021 | was signed and s by the (() (Notary Signature) | A DV<br>Name of sig | Mge<br>gneg | ne<br>42    |



ž

Gold Road Mining Corp. Suite 450, 1090 West Georgia Street Vancouver, BC V6E 3V7 Canada

WHEN RECORDED MAIL TO (MC):

FENNEMORE CRAIG 2394 EAST CAMELBACK RD SUITE 600 PHOENIX AZ 85016



OFFICIAL RECORDS OF MOHAVE COUNTY KRISTI BLAIR, COUNTY RECORDER



12/26/2017 02:27 PM Fee: \$10.00

PAGE: 1 of 2

| THOUNA AZ 63010                                                                |                                      |                                     |                                 |                                         |       |
|--------------------------------------------------------------------------------|--------------------------------------|-------------------------------------|---------------------------------|-----------------------------------------|-------|
| LOC