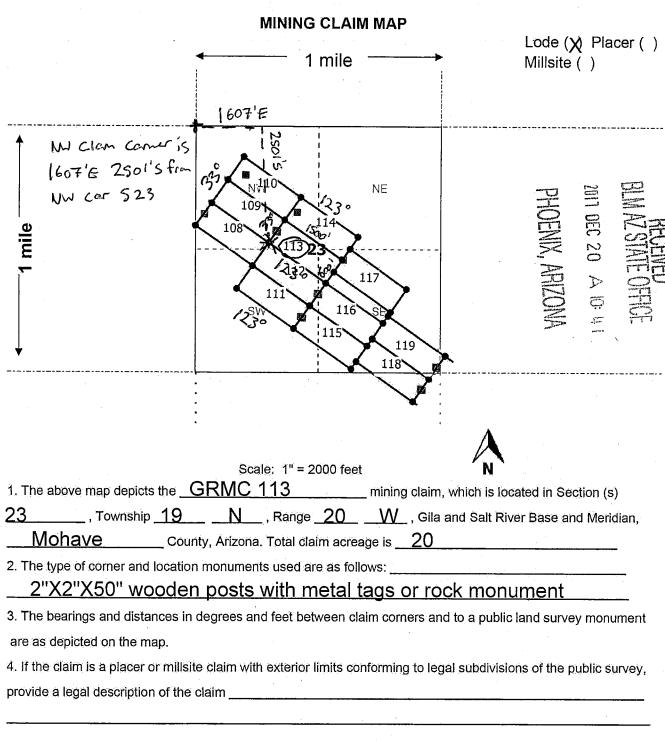

|



OFFICIAL RECORDS OF MOHAVE COUNTY KRISTI BLAIR, COUNTY RECORDER

[Affix seal/stamp to the left or below]

12/26/2017 02:27 PM Fee: \$10.00

PAGE: 1 of 2

Gold Road Mining Corp. Suite 450, 1090 West Georgia Street Vancouver, BC V6E 3V7 Canada

WHEN RECORDED MAIL TO (MC):

FENNEMORE CRAIG 2394 EAST CAMELBACK RD SUITE 600 PHOENIX AZ 85016

| Market and the second s |                        |                    |                             |          |         |
|---------------------------------------------------------------------------------------------------------------------------------------------------------------------------------------------------------------------------------------------------------------------------------------------------------------------------------------------