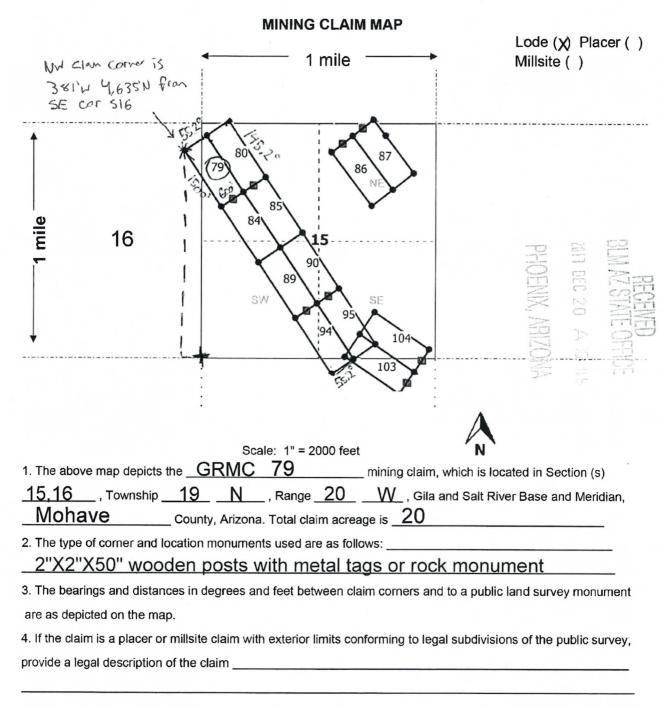

These documents have been scanned! Do not place un-scanned documents beneath this notice! Do not remove this notice from this file!

> GPO Jacket No. 560-102 Print Order 61540 Rise Business Services, LLC Job=AZ15 5/20/2019