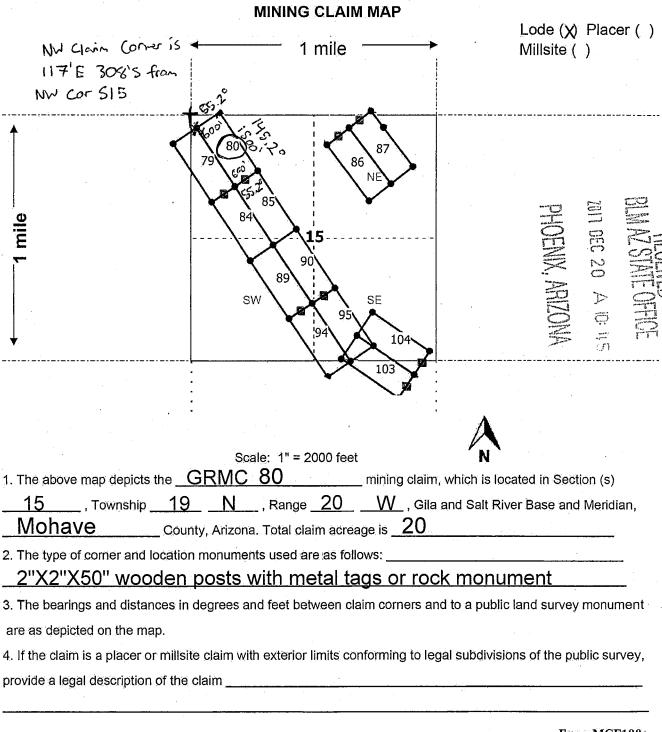

|                                                                                                                 |                                       |
| State of Utal<br>County of                                                                                                               | lt Lake                                                                                                         |                                       |
| AMANDA HAYWARD Notary Public - State of Utah Comm. No. 696671 My Commission Expires on Sep 12, 2021                                      | was signed and sworn to before  by (Name of signer)  (Notary Signature) [Affix seal/stamp to the left or below] | me                                    |



Committee and an action of the state of

WHEN RECORDED MAIL TO (MC):

FENNEMORE CRAIG 2394 EAST CAMELBACK RD SUITE 600

OFFICIAL RECORDS OF MOHAVE COUNTY KRISTI BLAIR, COUNTY RECORDER



12/26/2017 02:27 PM Fee: \$10.00

PAGE: 1 of 2

[Affix seal/stamp to the left or below]

| PHOENIX AZ 85016                                                                                  |                                        |