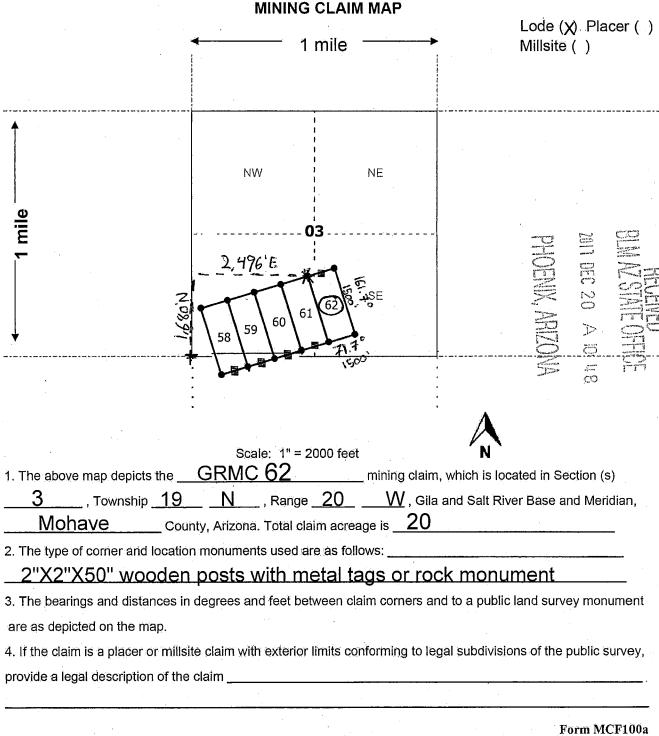

|



WHEN RECORDED MAIL TO (MC):

FENNEMORE CRAIG 2394 EAST CAMELBACK RD SUITE 600 PHOENIX AZ 85016



OFFICIAL RECORDS OF MOHAVE COUNTY KRISTI BLAIR, COUNTY RECORDER

12/26/2017 02:27 PM Fee: \$10.00

| PHOENIX AZ 85016                                        |                      |                    |                        |           |         |
|---------------------------------------------------------|----------------------|--------------------|------------------------|-----------|---------|
| LOCATION NOTICE FOR LODE MINING CLAIM                   |                      |                    |                        | 7         |         |
| ☐ Amendment BLM Serial #                                |                      | DVA                |                        |           |