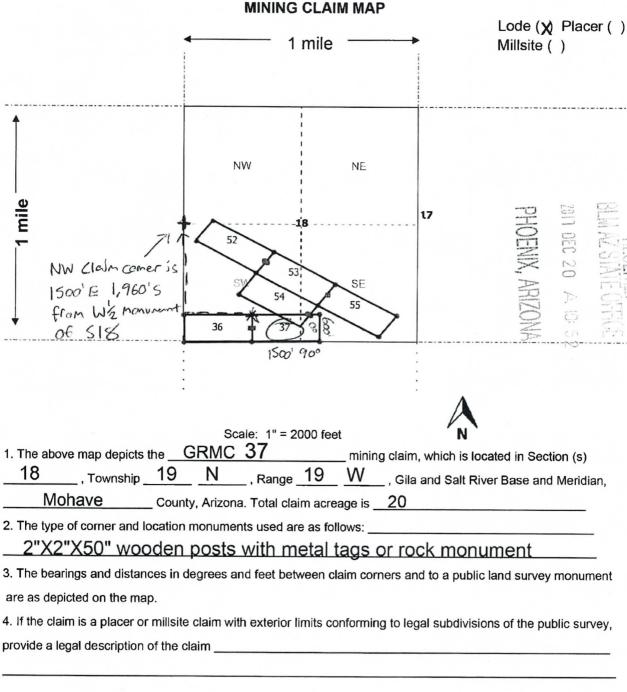

|



| LOCATION NOTICE FOR LODE MINING CLAIM                                                                                              |                       |                                           |
|------------------------------------------------------------------------------------------------------------------------------------|-----------------------|-------------------------------------------|
| ☐ Amendment BLM Serial #                                                                                                           | <b>2</b> -10          |                                           |
| NOTICE IS HEREBY GIVEN that the GRMC 37                                                                                            | BLM<br>Date           | PENIX, ARIZONA