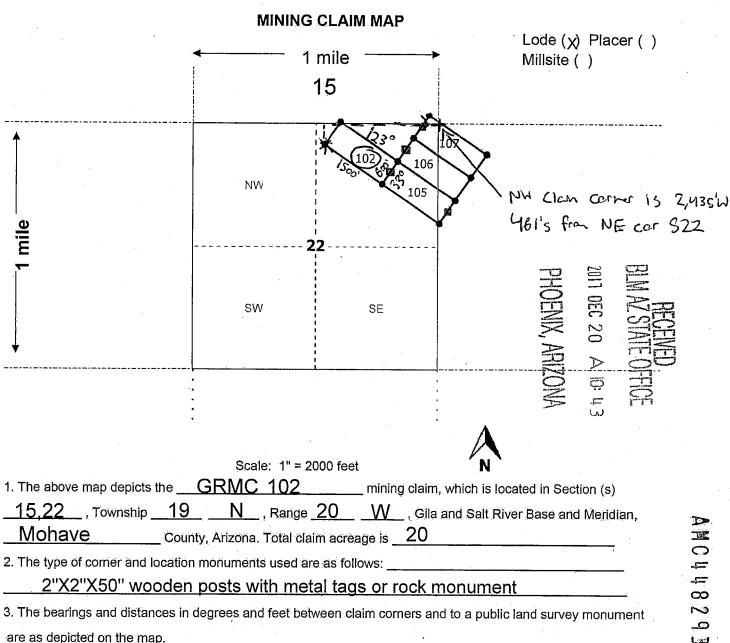

|            |                |
| Signature(s)                                                                                                            |                                                                                       |            |            | _              |
| State of Utal<br>County of                                                                                              | lt take                                                                               |            |            | _              |
| AMANDA HAYWARD  AMANDA HAYWARD  Notary Public – State of Utah  Comm. No. 696671  My Commission Expires on  Sep 12, 2021 | was signed and swo<br>by (Na<br>(Na<br>(Notary Signature)<br>(Affix seal/stamp to the | me of sign | ner)       | •<br><b>49</b> |



4. If the claim is a placer or millsite claim with exterior limits conforming to legal subdivisions of the public survey,

provide a legal description of the claim

WHEN RECORDED MAIL TO (MC):

FENNEMORE CRAIG 2394 EAST CAMELBACK RD SUITE 600 PHOENIX AZ 85016 OFFICIAL RECORDS OF MOHAVE COUNTY KRISTI BLAIR, COUNTY RECORDER



12/26/2017 02:27 PM Fee: \$10.00

PAGE: 1 of 2

[Affix seal/stamp to the left or below]

| PHOENIX AZ 85016                                             |                            |                            |               |             |          |
|--------------------------------------------------------------|----------------------------|----------------------------|---------------|-------------|----------|
| LOCATION NOTICE FOR LODE MINING CLAIR