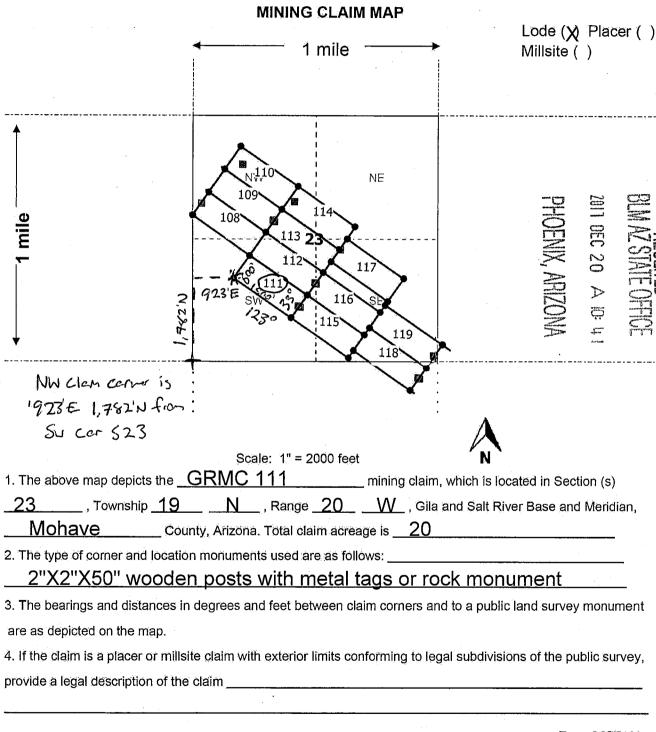

These documents have been scanned! Do not place un-scanned documents beneath this notice! Do not remove this notice from this file!

> GPO Jacket No. 560-102 Print Order 61540 Rise Business Services, LLC Job=AZ15 5/20/2019