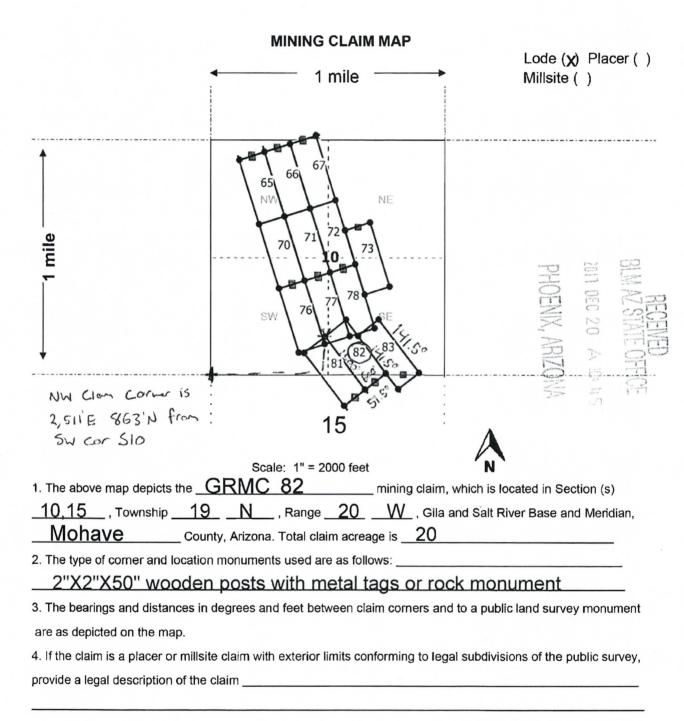

|                                                              |
| Print Name(s) Stuart Burgess                                                                                       |                                                              |
| Signature(s)                                                                                                       |                                                              |
| State of Utah<br>County of                                                                                         | It take                                                      |
| AMANDA HAYWARD Notary Public - State of Utah Comm. No. 696671 My Commission Expires on Sep 12, 2021                | (Notacy of granture) [Affix seal/stamp to the left or below] |



| LOCATION NOTICE FOR LODE MINING CLAIM                                                                  |                          | Particular and        | 100000        |
|--------------------------------------------------------------------------------------------------------|--------------------------|-----------------------|---------------|
| ☐ Amendment BLM Serial #                                                                               | BLM                      |                       | 村工            |
| NOTICE IS HEREBY GIVEN that the <u>GRMC</u> 82                                                         | Date                     | JEC 20 A ID I         |               |
| lode mining claim has been located