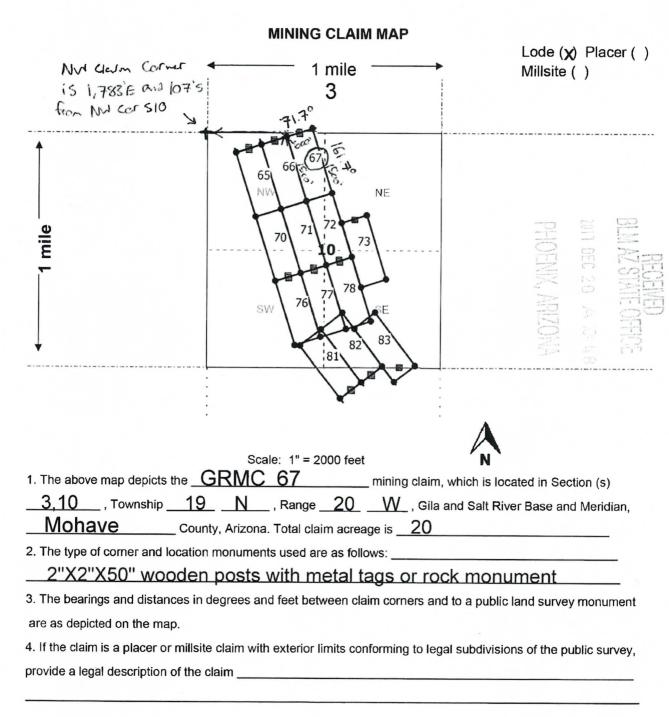

These documents have been scanned! Do not place un-scanned documents beneath this notice! Do not remove this notice from this file!

> GPO Jacket No. 560-102 Print Order 61540 Rise Business Services, LLC Job=AZ15 5/20/2019