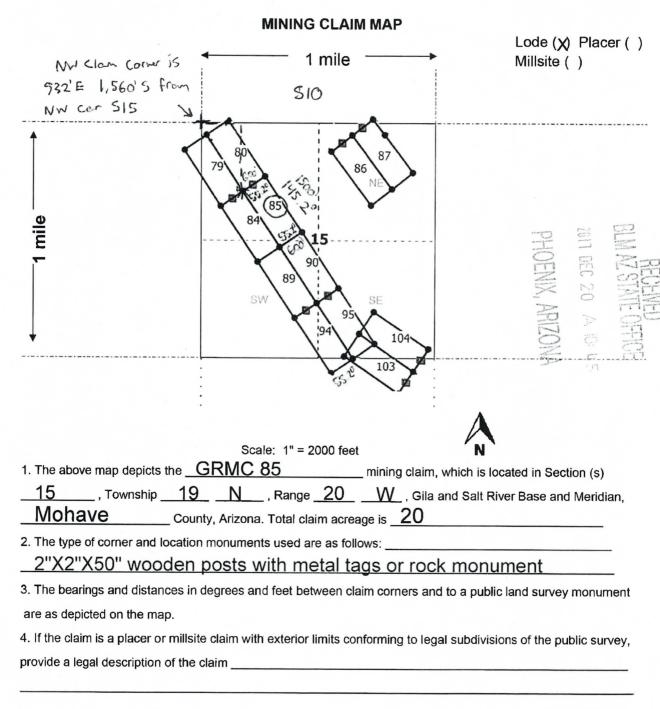

These documents have been scanned! Do not place un-scanned documents beneath this notice! Do not remove this notice from this file!

> GPO Jacket No. 560-102 Print Order 61540 Rise Business Services, LLC Job=AZ15 5/20/2019