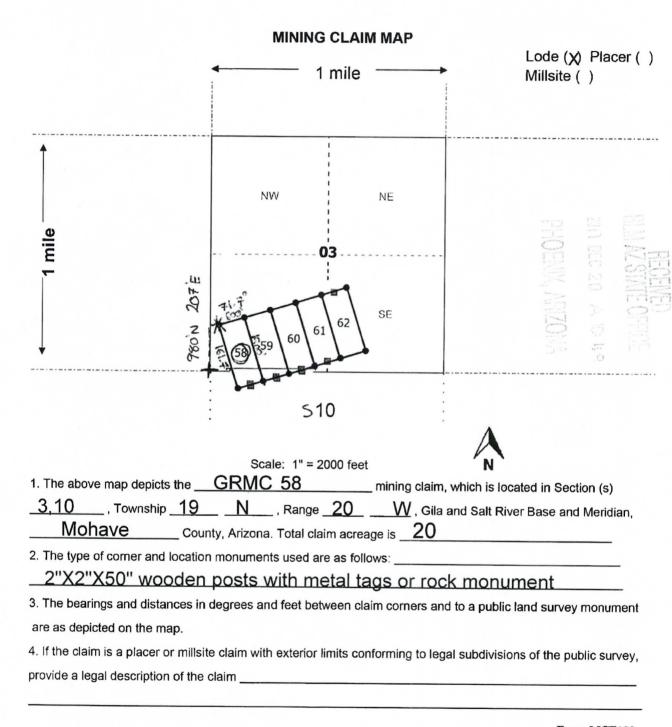

| (Am                          | 4             |           |       |
| posterior and the second section of the s | (Notary Signature)           |               |           |       |



| LOCATION NOTICE FOR LODE MINING CLAIM                                       |                                          |
|-----------------------------------------------------------------------------|------------------------------------------|
| ☐ Amendment BLM Serial #                                                    | 9 9                                      |
| NOTICE IS HEREBY GIVEN that the <b>GRMC</b> 58                              | Date S                                   |
| lode mining claim has been located                                          | Stamp                                    |
| by Gold Road Mining Corp whose current mailing                              |                                          |
| address is Suite 450, 1090 West Georgia Street Vancouver,