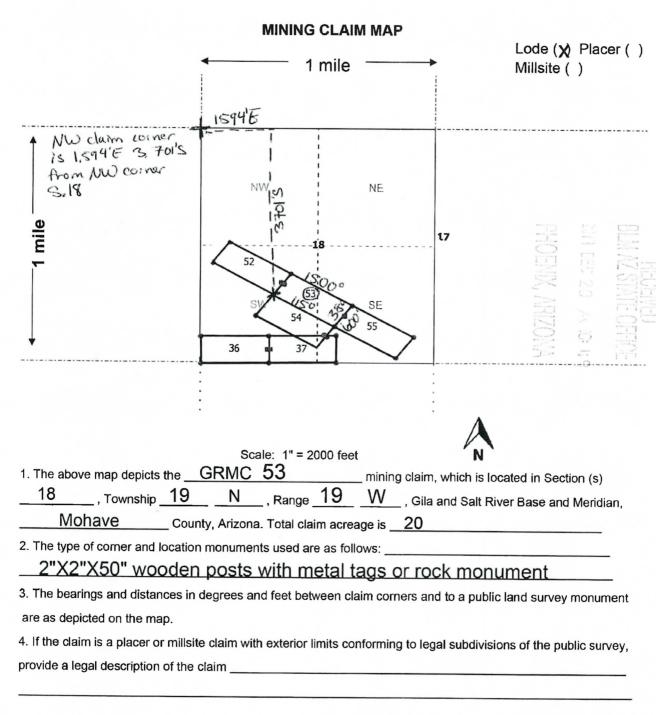

| This instrument von 1212111 | was signed and sw<br>by (Na                 | 1 4 13           | ung        | ta         |
| Justin Burgardin St. March St. Cont. |                             | (Notary Signature) [Affix seal/stamp to the | e left or below] |            |            |



| LOCATION NOTICE FOR LODE MINING CLAIM                                                                  | And the same of th |
|--------------------------------------------------------------------------------------------------------|------------------------------------------------------------------------------------------------------------------------------------------------------------------------------------------------------------------------------------------------------------------------------------------------------------------------------------------------------------------------------------------------------------------------------------------------------------------------------------------------------------------------------------------------------------------------------------