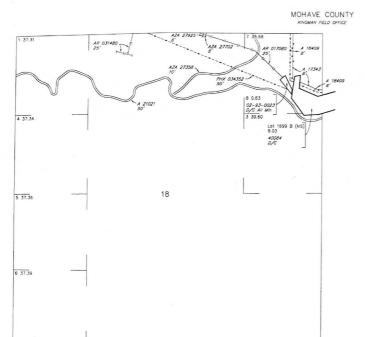

|
|                                                  |
|                                                  |
|                                                  |
|                                                  |
|                                                  |

34'59'02"N 114'13'50"W

SCALE in chains 10 5 0 10 20 30 WARNING STATEMENT
his plot is the Bureau's Record of Title, ond should be used
tely as a graphic display of the township survey data. Recde hereon do not reflect title chonges which may librar been
the town the codestrol surveys for official surveys information.

Bet to the codestrol surveys for official surveys information.

| CURRENT TO | NW   | GSR Mer |
|------------|------|---------|
|            | ACAD | T 19 N  |
| 4-1-2013   |      | R 19 W  |



STATUS OF PUBLIC DOMAIN LAND AND MINERAL TITLES

#### MTP SUPPL SEC 18

| RESURVEY | RVEY ORIGINAL SURVEY |   |          | ORIGINAL SURVEY |  |  |
|----------|----------------------|---|----------|-----------------|--|--|
| TRACT NO | T                    | R | SEC      | SUBDIVISION     |  |  |
|          | _                    |   | $\vdash$ |                 |  |  |
|          |                      |   |          |                 |  |  |
|          |                      |   |          |                 |  |  |
|          |                      | _ | -        |                 |  |  |
|          | _                    | - | $\vdash$ |                 |  |  |
|          |                      |   | -        |                 |  |  |

|         | DERS AFFECTING DISPOSAL OR USE OF