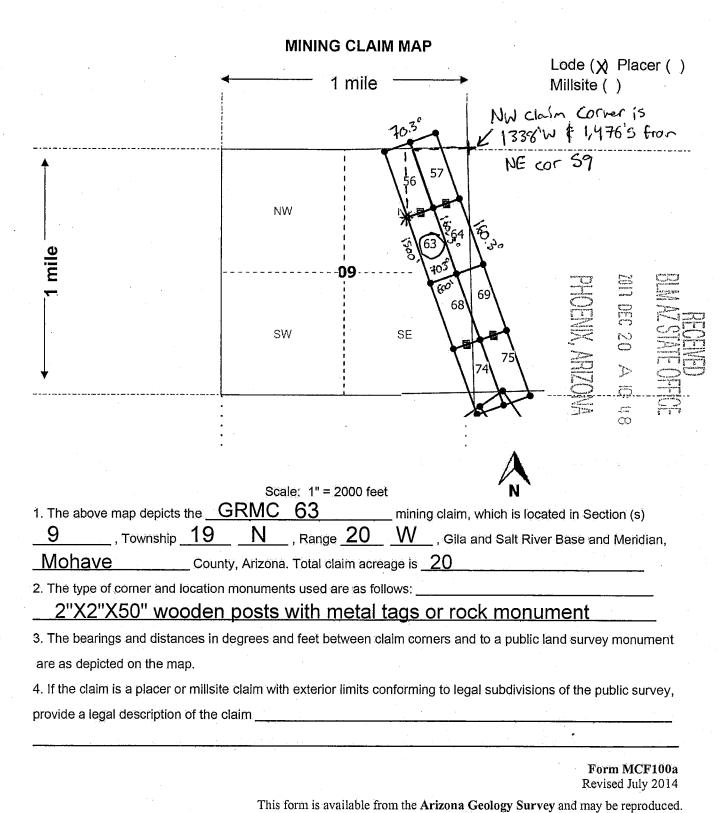

|



WHEN RECORDED MAIL TO (MC):

FENNEMORE CRAIG 2394 EAST CAMELBACK RD SUITE 600 PHOFNIX AZ 85016



OFFICIAL RECORDS OF MOHAVE COUNTY KRISTI BLAIR, COUNTY RECORDER

12/26/2017 02:27 PM Fee: \$10.00

PAGE: 1 of 2

| LOCATION NOTICE FOR LODE MINING CLA                                                                                             | IM                                 |                                                                                                  |                              | 20           | 5     |
|---------------------------------------------------------------------------------------------------------------------------------|------------------------------------|-------------------------------------------------------------------------------------------------