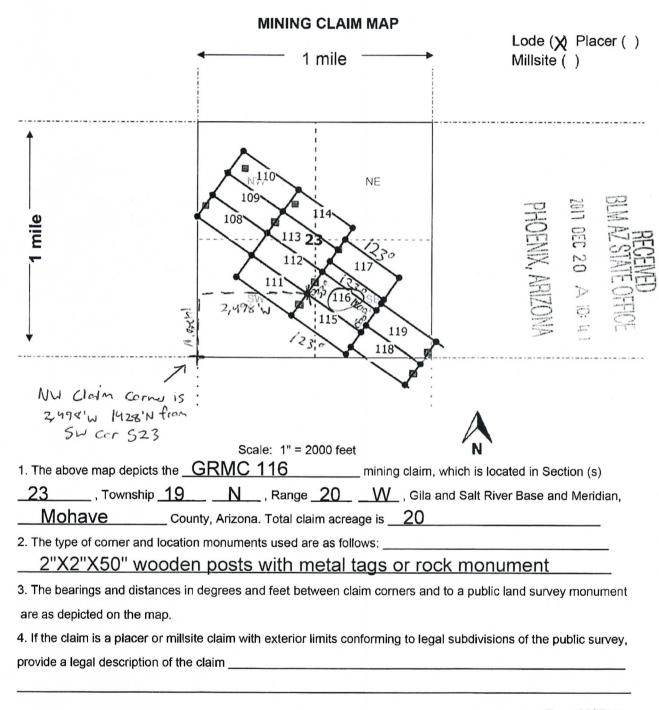

These documents have been scanned! Do not place un-scanned documents beneath this notice! Do not remove this notice from this file!

> GPO Jacket No. 560-102 Print Order 61540 Rise Business Services, LLC Job=AZ15 5/20/2019