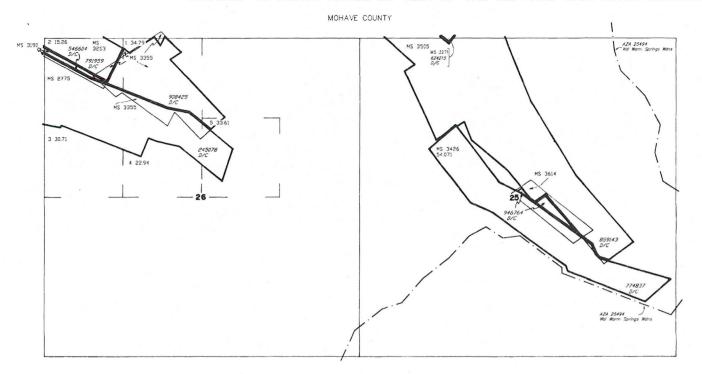

SURVEY   |
|----------|---|---|---------|-------------|
| TRACT NO | T | R | SEC     | SUBDIVISION |
|          | - |   | +       |             |
|          |   |   |         |             |
|          |   |   |         |             |
|          |   | - | 1       |             |
|          |   |   |         |             |
|          | _ |   |         |             |

FOR ORDERS AFFECTING DISPOSAL OR USE OF UNIDENTIFIED LANDS WITHORAWN FOR CLASSIFICATION, MINERALS, WATER AND/OR OTHER PUBLIC PURPOSES, REFER TO INDEX OF MISCELLANEOUS DOCUMENTS.

DIST NO 2

GRAZING DIST NO 2

0.772.110 DIST 110 .

MDS 482 SE

A21021 R/W 50' Sec 23 : Lots 11, 12, 13, & 16

| CURRENT TO | GS |    |    |   |
|------------|----|----|----|---|
| 6 16 2007  | PV | T_ | 19 | Ν |
| 6-16-2003  |    | R  | 20 | W |



STATUS OF PUBLIC DOMAIN LAND AND MINERAL TITLES

# MTP SUPPL SECS 25,26

| RESURVEY |   |   | ORIGIN | AL SURVEY   |
|----------|---|---|--------|-------------|
| TRACT NO | T | R | SEC    | SUBDIVISION |
|          |   |   |        |             |
|          |   |   |        |             |
|          |   |   |        |             |
|          | - | - | +      |             |
|          |   |   |        |             |
|          |   |   |        |             |

FOR ORDERS AFFECTING DISPOSAL OR USE OF

| WINTER A C WATER AND YOU OTHER CURING CURROCCE                                              |
|---------------------------------------------------------------------------------------------|
| MINERALS, WATER AND/OR OTHER PUBLIC PURPOSES,                                               |