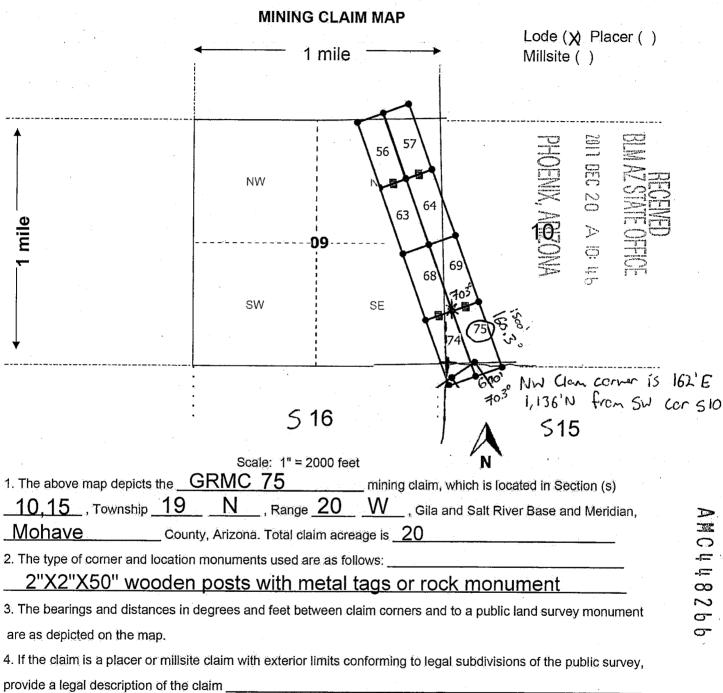

|
| Signature(s)                                                                                                                                                               |                                                                           |
| State of Utah<br>County of                                                                                                                                                 | It Lake                                                                   |
| AMANDA HAYWARD  Notary Public - State of Utah  Comm. No. 696671  My Commission Expires on Sep 12, 2021                                                                     | vas signed and sworn to before me by (Name of signer)  (Notary Signature) |



Si

Gold Road Mining Corp. Suite 450, 1090 West Georgia Street Vancouver, BC V6E 3V7 Canada

WHEN RECORDED MAIL TO (MC):

FENNEMORE CRAIG 2394 EAST CAMELBACK RD SUITE 600 PHOENLY AZ 85014



OFFICIAL RECORDS OF MOHAVE COUNTY KRISTI BLAIR, COUNTY RECORDER



12/26/2017 02:27 PM Fee: \$10.00

PAGE: 1 of 2

[Affix seal/stamp to the left or below]

| PHOENIX AZ 85016                                                                                    |                              |                       |                | ~           |          |
|-----------------------------------------------------------------------------------------------------|------------------------------|-----------------------|----------------|-------------|----------|
| LOCATION NOTICE FOR LODE MINING CLAIR