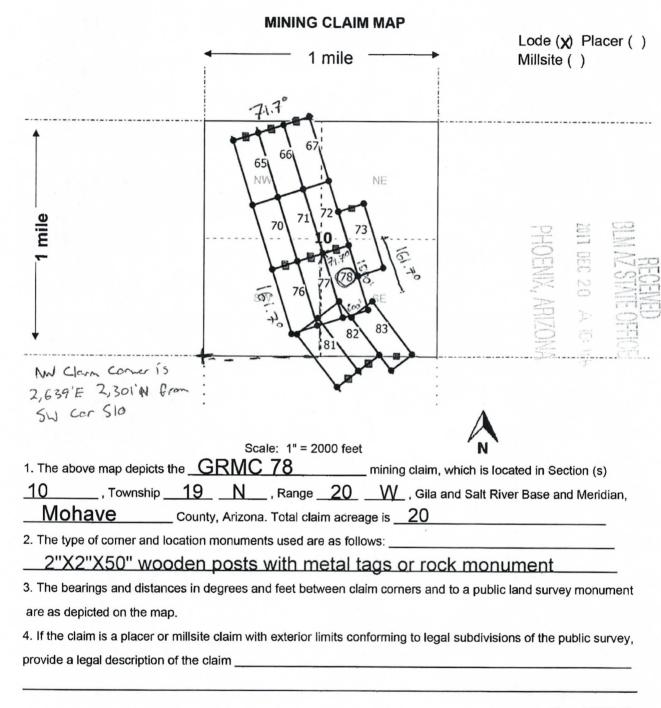

These documents have been scanned! Do not place un-scanned documents beneath this notice! Do not remove this notice from this file!

> GPO Jacket No. 560-102 Print Order 61540 Rise Business Services, LLC Job=AZ15 5/20/2019