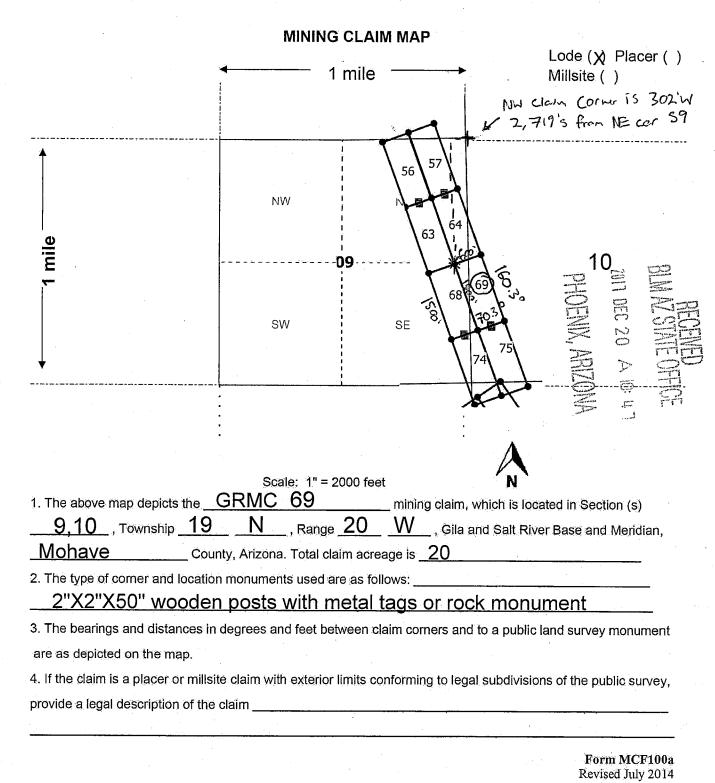

| er)                                      |



This form is available from the Arizona Geology Survey and may be reproduced.

y

Gold Road Mining Corp. Suite 450, 1090 West Georgia Street Vancouver, BC V6E 3V7 Canada

WHEN RECORDED MAIL TO (MC):

FENNEMORE CRAIG 2394 EAST CAMELBACK RD SUITE 600 PHOENIX AZ 85016



OFFICIAL RECORDS OF MOHAVE COUNTY KRISTI BLAIR, COUNTY RECORDER



12/26/2017 02:27 PM Fee: \$10.00

PAGE: 1 of 2

[Affix seal/stamp to the left or below]

| PHOENIX AZ 85016