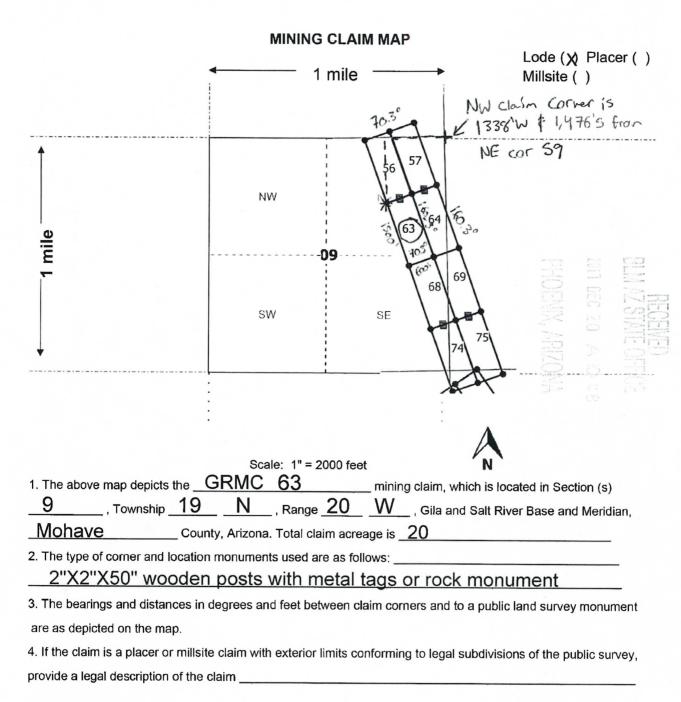

|           |         |
|                                                         | State of Utah        | It Lake            |                        |           |         |
|                                                         | his instrument w     | vas signeo an      | d sworm to b           | efore i   | ne<br>2 |
| AMANDA HAYWARD Notary Public – State of Utah            | , ,.,.               |                    | (Name of sig           |           |         |
| Comm. No. 696671<br>My Commission Expires on            |                      | (Notary Signatur   | b/                     |           |         |
| 5ep 12, 2021                                            |                      |                    | np to the left or belo | w]        |         |



| LOCATION NOTICE FOR LODE MINING CLAIM                                                                                                 |                                         | ji jihan<br>-Biran                               |                 |