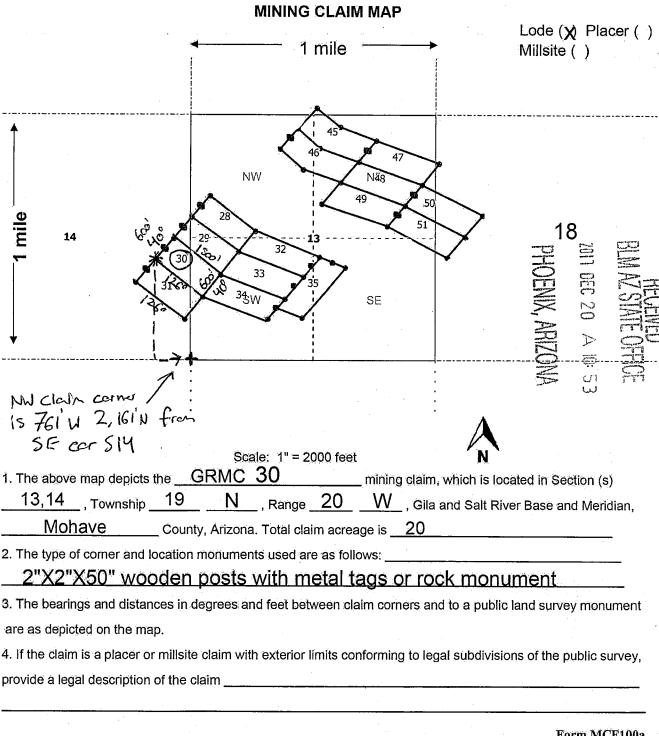

|



WHEN RECORDED MAIL TO (MC):

FENNEMORE CRAIG 2394 EAST CAMELBACK RD SUITE 600 PHOENIX AZ 85016 OFFICIAL RECORDS OF MOHAVE COUNTY KRISTI BLAIR, COUNTY RECORDER

[Affix seal/stamp to the left or below]



12/26/2017 02:27 PM Fee: \$10.00

| PHOENIX AZ 85016