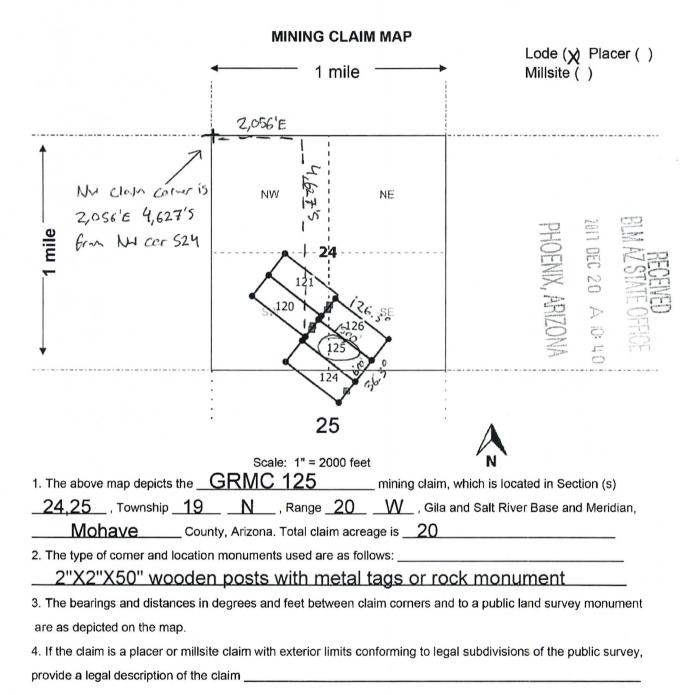

|           |
| □ LOCATOR(s) 🙀 AGENT 🖊                                |                            |                              |               |          |           |
| Print Name(s) Stuart Burgess                          |                            |                              |               |          |           |
|                                                       |                            |                              |               |          |           |
| Signature(s)                                          |                            |                              |               |          |           |
| Signature(s)                                          | State of Utah<br>County of | Lt Take                      | <u>د</u>      |          |           |



| LOCATION NOTICE FOR LODE MINING CLAIM                                                                                       |                                                                     | •                   |                |
|-----------------------------------------------------------------------------------------------------------------------------|---------------------------------------------------------------------|---------------------|----------------|
| ☐ Amendment BLM Serial #                                                                                                    | BLM                                                                 | 日間                  | ድ              |
| NOTICE IS HEREBY GIVEN that the GRMC 125