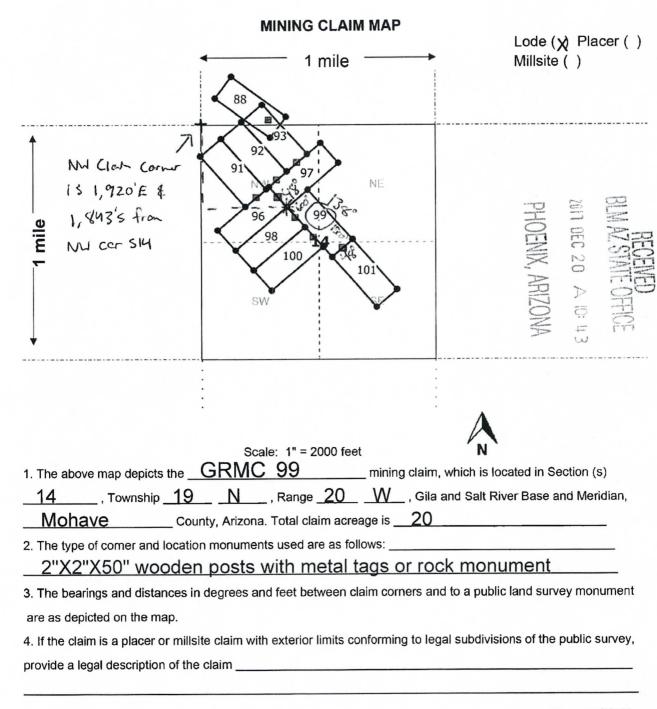

|                            | _x                           | 211                     |               |              |
| Protection of the Albertan Charles of the Charles o |                            | (Notary Signature)           | the left or below       | w1            |              |



| LOCATION NOTICE FOR LODE MINING CLAIM