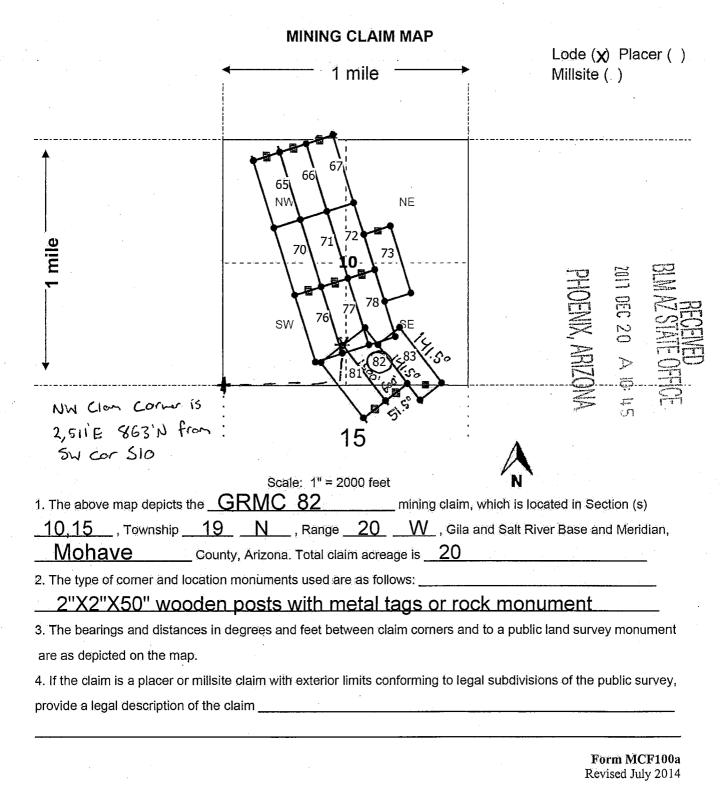

|                          |                       |               |
| Print Name(s) Stuart Burgess                                                                           |                          |                       |               |
| Signature(s)                                                                                           |                          |                       |               |
| State of Utah<br>County of                                                                             | It Take                  |                       | <del></del> - |
| AMANDA HAYWARD  Notary Public – State of Utah  Comm. No. 696671  My Commission Expires on Sep 12, 2021 | by Hua<br>(Nota gnature) | ABM<br>ame of signer) | ne<br>gess    |



This form is available from the Arizona Geology Survey and may be reproduced.

28

Gold Road Mining Corp. Suite 450, 1090 West Georgia Street Vancouver, BC V6E 3V7 Canada

WHEN RECORDED MAIL TO (MC):

FENNEMORE CRAIG 2394 EAST CAMELBACK RD SUITE 600 PHOENIX AZ 85016 OFFICIAL RECORDS OF MOHAVE COUNTY KRISTI BLAIR, COUNTY RECORDER



12/26/2017 02:27 PM Fee: \$10.00

| PHOENIX AZ 85016                                                                                                                          |