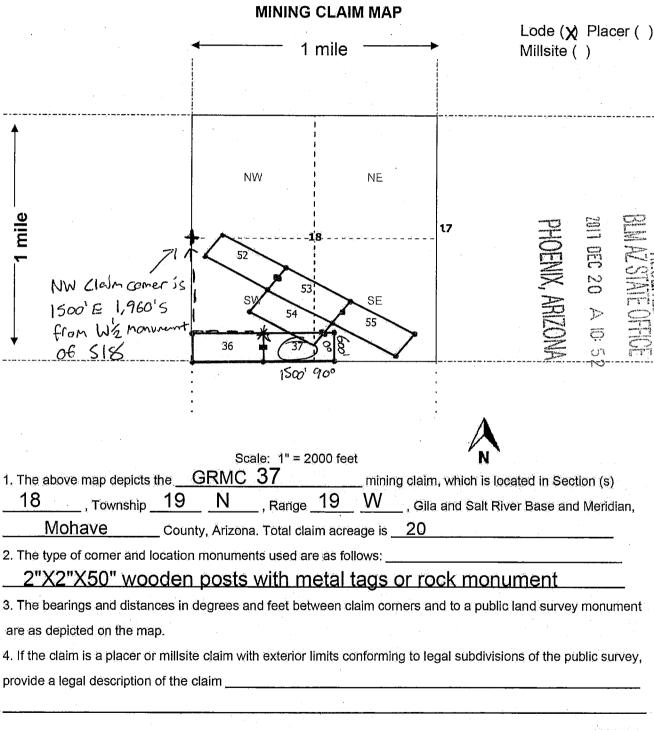

s) Stuart Burgess                                                                                                       | •                     |                                           |
| Signature(s)                                                                                                                       |                       |                                           |
| State of Utah<br>County of                                                                                                         | It hake               |                                           |
| AND AND A HAVAMAGO                                                                                                                 | vas signed and swe    | orn to before me  A Buyen  ime of signer) |





WHEN RECORDED MAIL TO (MC):

FENNEMORE CRAIG 2394 EAST CAMELBACK RD SUITE 600 PHOENIX AZ 85016



OFFICIAL RECORDS OF MOHAVE COUNTY KRISTI BLAIR, COUNTY RECORDER

[Affix seal/stamp to the left or below]



12/26/2017 02:27 PM Fee: \$10.00

| PHOENIX AZ 85016                                                                          |                             |                                  |             |          |       |
|-------------------------------------------------------------------------------------------|-----------------------------|----------------------------------|-------------|----------|-------|
| LOCATION NOTICE FOR LODE MINING CLAI                                                      | M                           |                                  | 773         |