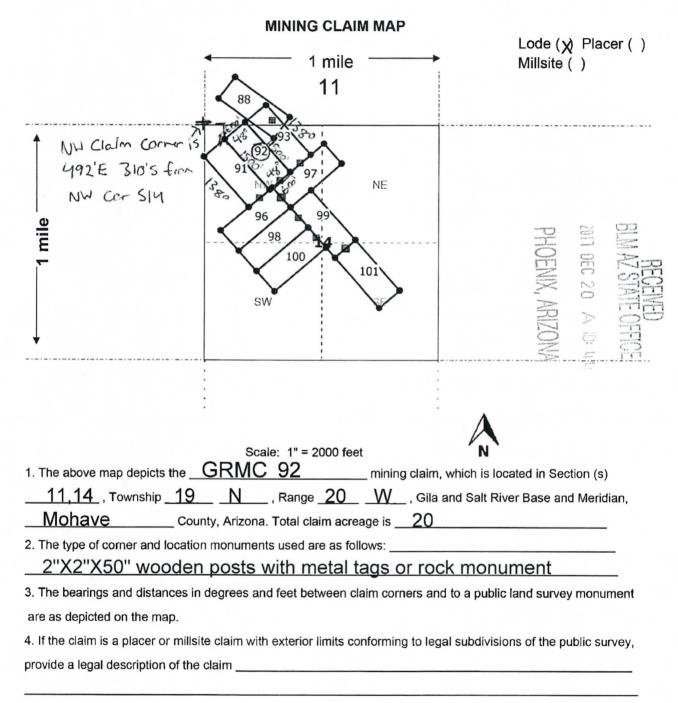

These documents have been scanned! Do not place un-scanned documents beneath this notice! Do not remove this notice from this file!

> GPO Jacket No. 560-102 Print Order 61540 Rise Business Services, LLC Job=AZ15 5/20/2019