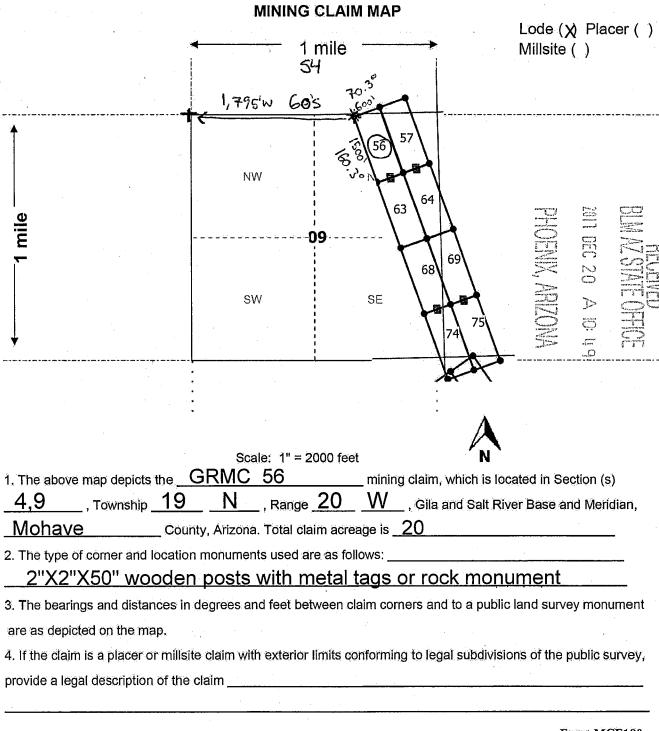

These documents have been scanned! Do not place un-scanned documents beneath this notice! Do not remove this notice from this file!

> GPO Jacket No. 560-102 Print Order 61540 Rise Business Services, LLC Job=AZ15 5/20/2019