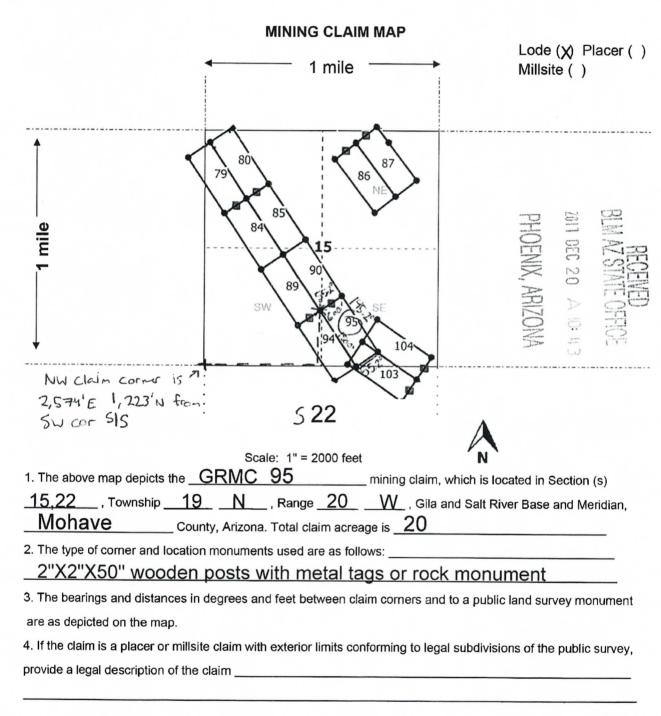

These documents have been scanned! Do not place un-scanned documents beneath this notice! Do not remove this notice from this file!

> GPO Jacket No. 560-102 Print Order 61540 Rise Business Services, LLC Job=AZ15 5/20/2019