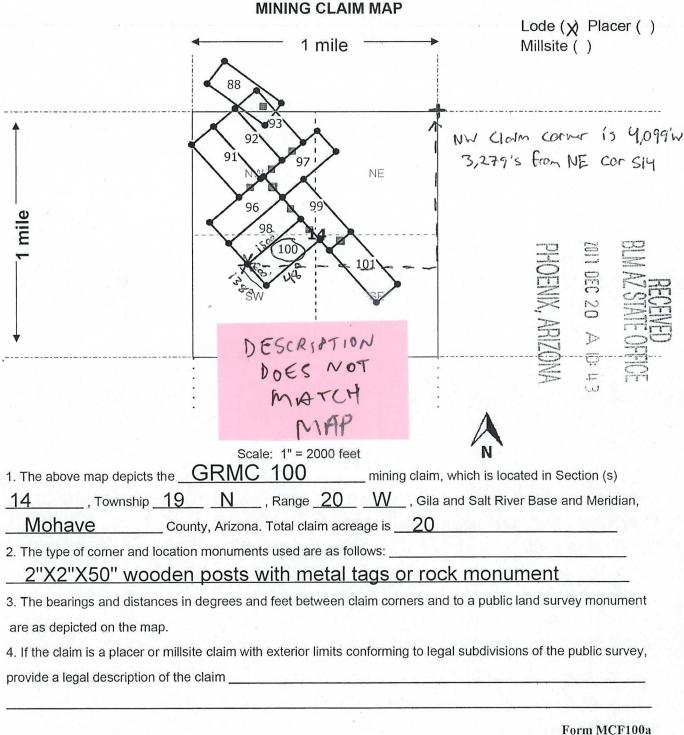

AGENT □                                                                                                                    |                      |                      |               |
|                                                                                                                                           |                      |                      |               |
| □ LOCATOR(s) □ AGENT                                                                                                                      |                      |                      |               |
| □ LOCATOR(s) □ AGENT  Print Name(s) Stuart Burgess  Signature(s)                                                                          | Ut Kah               |                      |               |



WHEN RECORDED MAIL TO (MC):

FENNEMORE CRAIG 2394 EAST CAMELBACK RD SUITE 600 PHOENIX AZ 85016



OFFICIAL RECORDS OF MOHAVE COUNTY KRISTI BLAIR, COUNTY RECORDER



12/26/2017 02:27 PM Fee: \$10.00

PAGE: 1 of 2

[Affix seal/stamp to the left or below]

| THE ELLINATE OF THE