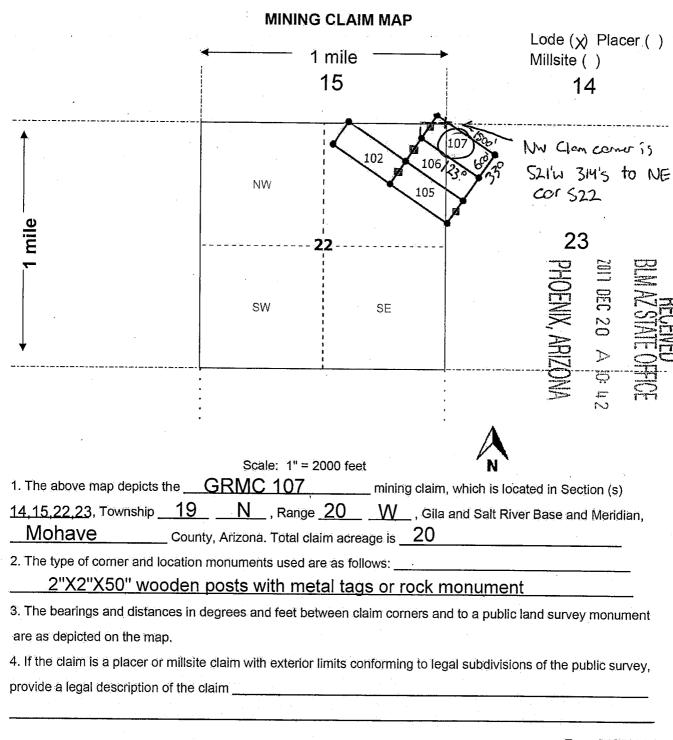

These documents have been scanned! Do not place un-scanned documents beneath this notice! Do not remove this notice from this file!

> GPO Jacket No. 560-102 Print Order 61540 Rise Business Services, LLC Job=AZ15 5/20/2019