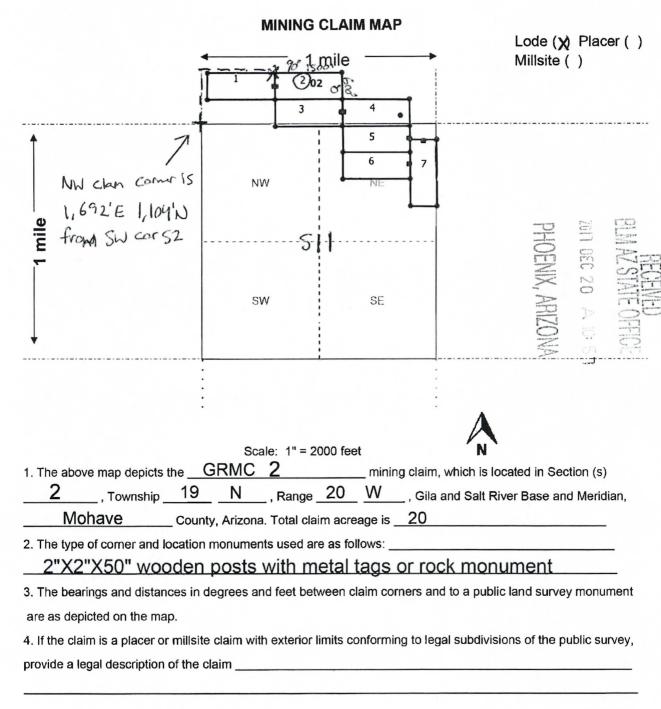

|                           | It hake                                    |                   |             |
| AMANDA HAYWARD  Notary Fulfic – State of Utah  Comm. No. 696671  My Commission Expires on | This instrument on 121217 | was signed and sw<br>by <b>Stuc</b><br>(Na | orn to before n   | ne<br>Lecar |
| Sep 13.2011                                                                               |                           | (Notary Signature)                         | #1                |             |
|                                                                                           |                           | [Affix seal/stamp to the                   | left or below]    |             |



Gold Road Mining Corp. Suite 450, 1090 West Georgia Street Vancouver, BC V6E 3V7 Canada

| LOCATION NOTICE FOR LODE MINING CLAIM                                                                 | ,                                     | y Marine