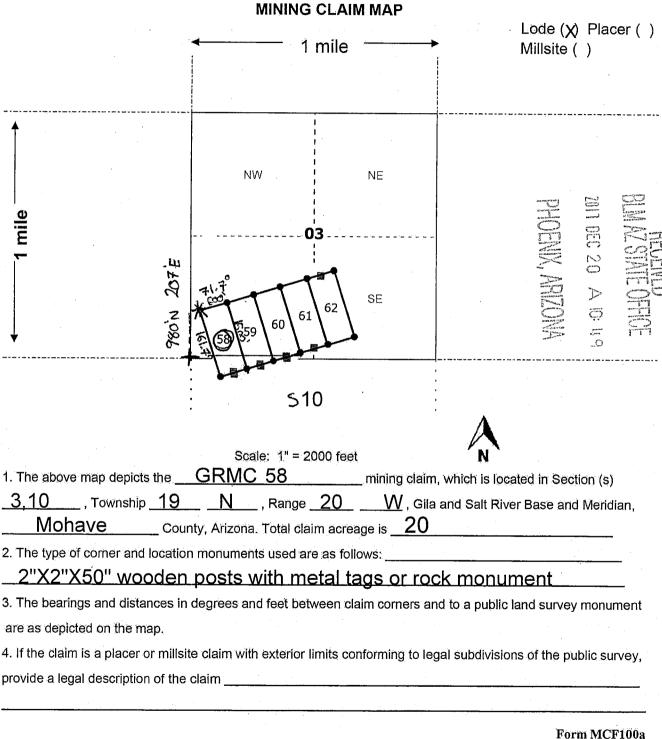

|
| Print Name(s) Stuart Burgess                                                |                                          |
| Signature(s)                                                                |                                          |
| State of Utah<br>County of                                                  | 4 tale                                   |
|                                                                             | was signed and sworn to before me        |
| AMANDA HAYWARD ON 221217                                                    | (Name of signer                          |
| Comm. No. 696671  My Commission Expires on Sep 12, 2021                     | AbH                                      |

[Affix seal/stamp to the left or below]





WHEN RECORDED MAIL TO (MC):

FENNEMORE CRAIG 2394 EAST CAMELBACK RD SUITE 600

OFFICIAL RECORDS OF MOHAVE COUNTY KRISTI BLAIR, COUNTY RECORDER



12/26/2017 02:27 PM Fee: \$10.00

PAGE: 1 of 2

| BLM               |