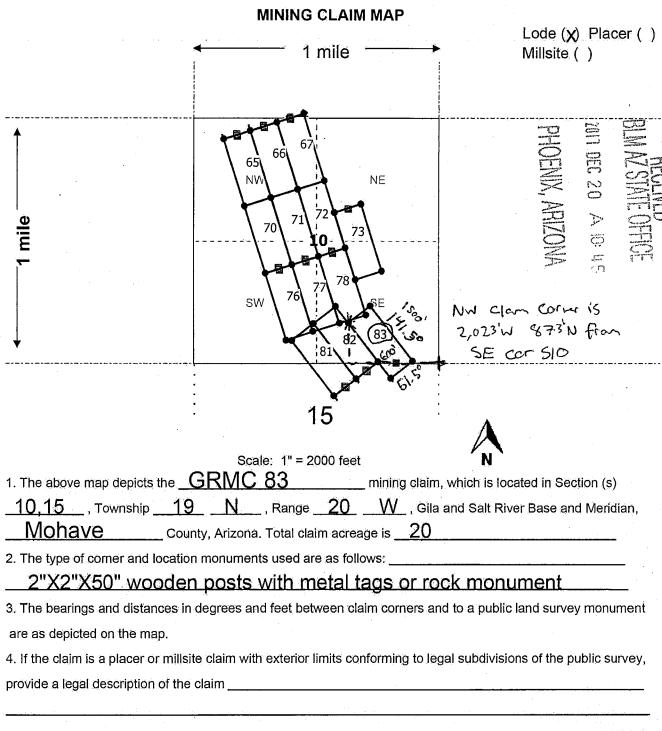

These documents have been scanned! Do not place un-scanned documents beneath this notice! Do not remove this notice from this file!

> GPO Jacket No. 560-102 Print Order 61540 Rise Business Services, LLC Job=AZ15 5/20/2019