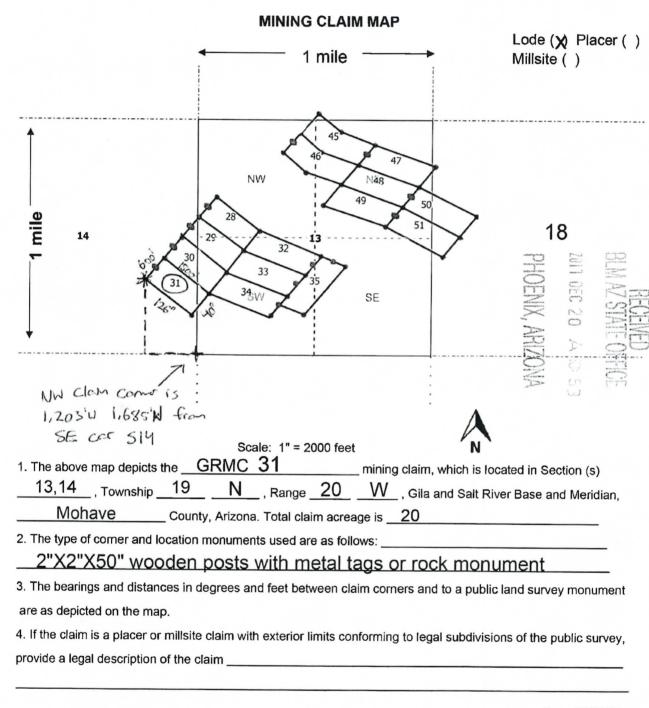

| This instrument on 12/2/17 | was signed and sw<br>by <b>5tha</b><br>(N |             | efore m      | ne<br><i>M</i> ) |
| Construction of the property o |                            | (Notary Signature)                        | H           |              |                  |



| LOCATION NOTICE FOR LODE MINING CLAIM                                                                                        |                          | Secretary Courts Secretary |
|------------------------------------------------------------------------------------------------------------------------------|--------------------------|--------------------------------------------------------------------------------------------------------------------------------------------------------------------------------------------------------------------------------------------------------------------------------------------------------------------------------------------------------------------------------------------------------------------------------------------------------------------------