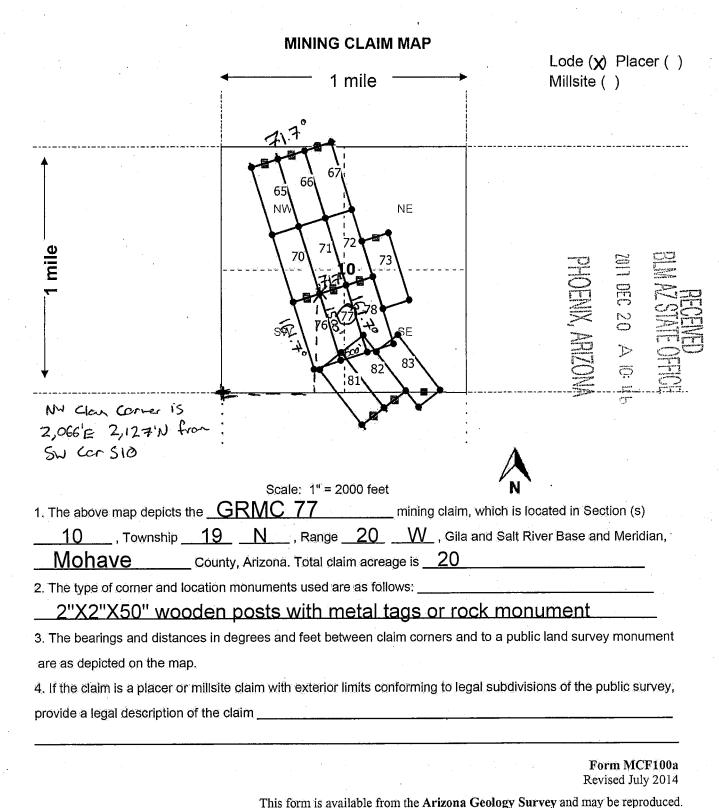

|





and the state of t

WHEN RECORDED MAIL TO (MC):

FENNEMORE CRAIG 2394 EAST CAMELBACK RD SUITE 600 PHOENIX AZ 85016



OFFICIAL RECORDS OF MOHAVE COUNTY KRISTI BLAIR, COUNTY RECORDER

12/26/2017 02:27 PM Fee: \$10.00

| BLM Date Stamp                                |
|-----------------------------------------------|
| Date Stamp                                    |
| Date Stamp                                    |
| Stamp                                         |
| ted 1                                         |
| g   = 3 > 5 =                                 |
| et S S = 1                                    |
|                                               |
| st_ and it is situated inMohave               |
| 600 feet in width.                            |
| monument on which this loca