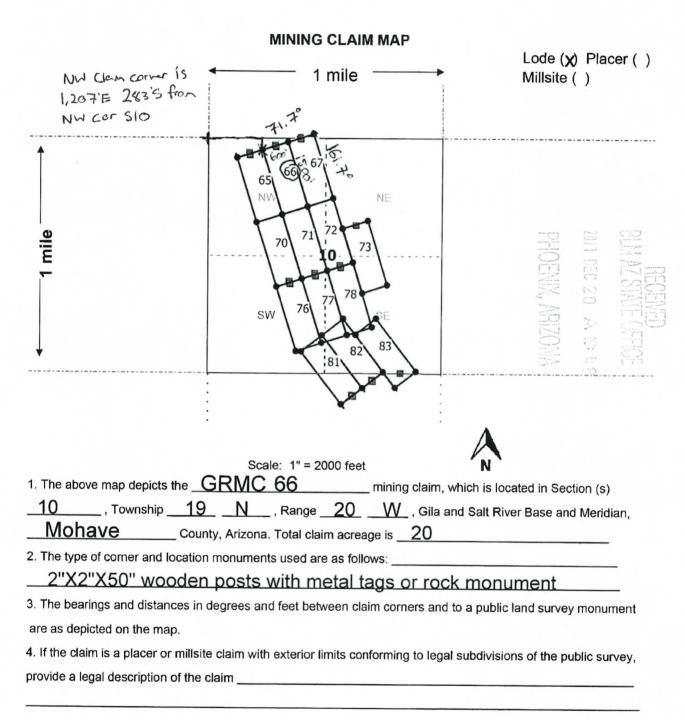

| efore m                                 | ie    |
| AMANDA HAYWARD                                                                 | -,-,-                                |                                     | (Name of sign                   | ner)                                    |       |
| Notary Peblic - State of Utab<br>Comm. No. 696621                              |                                      |                                     | 2/                              |                                         |       |
| My Cammission Expires on Sep. 17, 7021                                         |                                      | (Notary Signatu<br>[Affix seal/stan | re)"<br>up to the left or below | w)                                      |       |

5cp 12,2021



| LOCATION NOTICE FOR LODE MINING CLAIM                                                           |                         | - Assert Contraction of