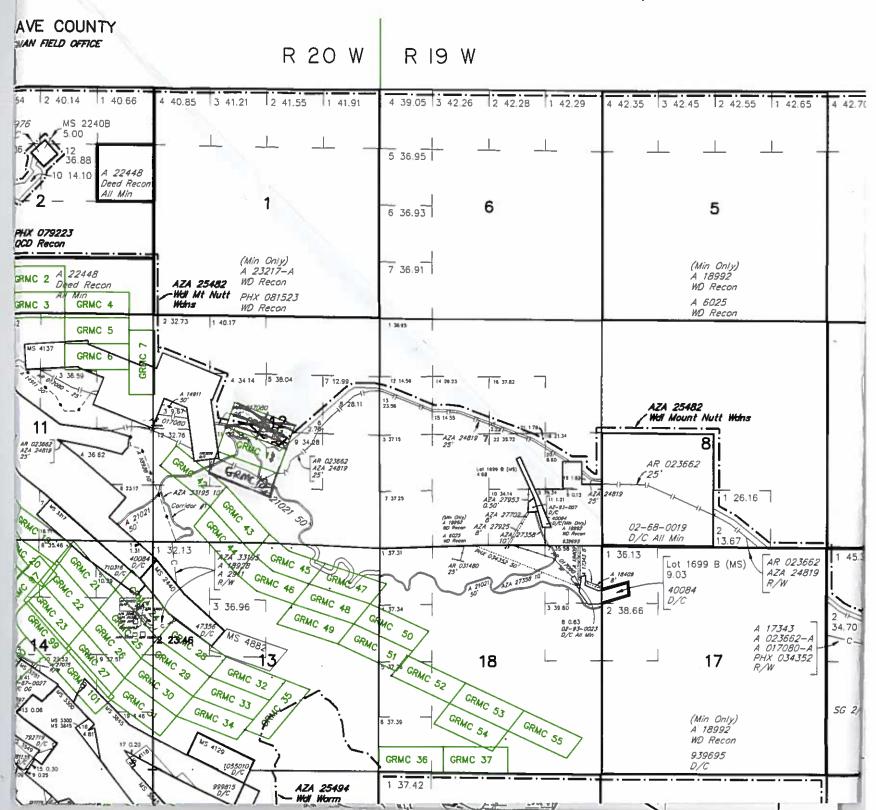

37.48 AZA 34798 R/W Transmission Line 10' Sec 23: Lot 25 20 4 39.65 1 32.32 3 37.52 ROWs in Corridor #1, SW 1/4 of Sec 12 T19N R2OW (Min Only) A 18992 WD Recon 4 37.58 AZA 29384 AZA 29740 AZA 7788 AZA 2911 AZA 33195 SEE SUPPLEMENTAL PLAT 2 37.71 ROWs in Corridor #2, NE 1/4 of Sec 14 T19N R2OW 29 30 29 AR 029753 AZA 23834 AZA 22110 AZA 29384 AZA 29740 AR 023662 AZA 24819 -25' A 18992 WD Recon AZA 7788 A 6025 AZA 2911 AZA 33195 37.91 AZA 16534-A AR 017080 MS 3310 146.043 2 37.94 A 16644 35 32 31 34 36 33 32 A 21021 50' (Min Only) A 18606 (Min Only) A 18992 4 37.99 MS 3590 MS 3848 Deed Recon WD Recon 832401 D/C AZA 25494 PHX 075487 QCD Recon PHX 075476 QCD Recon 934592 PHX 077375 A 6025 - Wdl Warm QCD Recon SCALE in chains

10 5 0 10 20 30

# EST OF THE GILA AND SALT RIVER MERIDIAN, ARIZONA