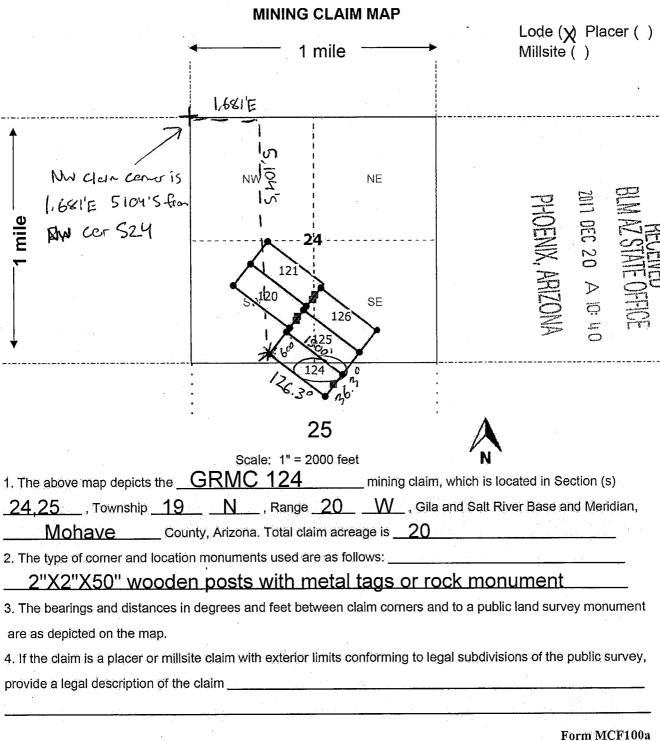

|                                       |               |
| AMANDA HAYWARD                                                     | This instrument on 22   | was signed and               | sworn to perore                       | , ine         |
| Notary Public – State of Utah<br>Comm. No. 696671                  | - • • •                 | 1                            | (Name of signer)                      | 0             |
| My Commission Expires on Sep 12, 2021                              |                         | (Notary Signature            | MH-                                   |               |
| Jan Land March Bart Strate Bart Bart Bart Bart Bart Bart Bart Bart |                         | FASSIV as allatamen          | to the left or below!                 |               |



A M C 4 4 8 3 1 b

Gold Road Mining Corp. Suite 450, 1090 West Georgia Street Vancouver, BC V6E 3V7 Canada

WHEN RECORDED MAIL TO (MC):

FENNEMORE CRAIG 2394 EAST CAMELBACK RD SUITE 600 PHOENIX AZ 85016



OFFICIAL RECORDS OF MOHAVE COUNTY KRISTI BLAIR, COUNTY RECORDER



12/26/2017 02:27 PM Fee: \$10.00

PAGE: 1 of 2

| LOCATION NOTICE FOR LODE MINING CLAIM                 |                            |                              |               |          |           |
|-------------------------------------------------------|----------------------------|------------------------------|---------------|----------|-----------|
| ☐ Amendment BLM Serial #                              |                            |                              | -0            | F        | 空         |
| NOTI