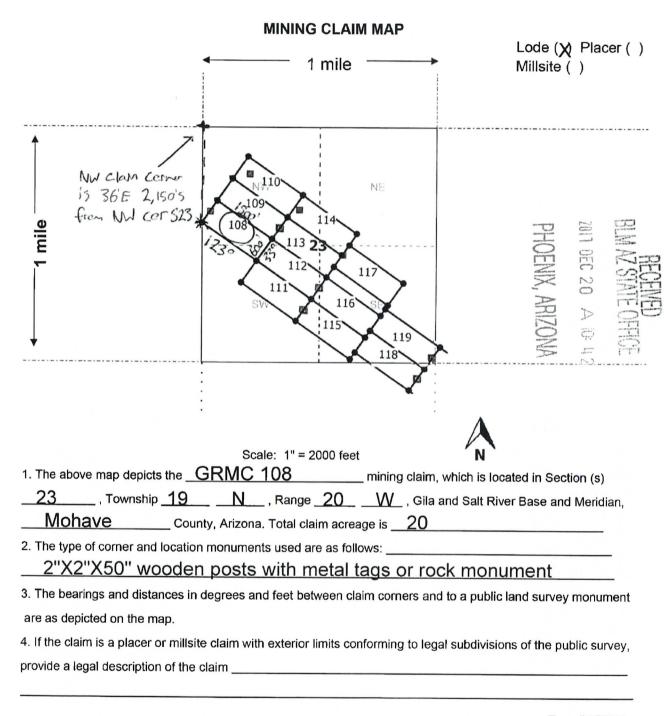

|                         |                         |                                   |          | _      |
| AMANDA HAYWARD 📝 on                                                                        | nis instrument w        | as signed and sw        | vorn to be                        | efore m  | е      |
| Notary Public State of Utah                                                                | nis instrument w        | _ by Otaras             | vorn to be<br>1 Bu<br>ame of sign | use      | 2      |
| Notary Public State of Utah<br>Comm No. 0º0671<br>My Commission Expires on<br>Sep 12: 2021 | nis instrument w        | _ by Otaras             | 1 BU                              | use      | ×      |



| LOCATION NOTICE FOR LODE MINING CLAIM                                                               |                                             |                        |
|-----------------------------------------------------------------------------------------------------|---------------------------------------------|------------------------|
| ☐ Amendment BLM Serial #                                                                            | DIA                                         |                        |
| NOTICE IS HEREBY GIVEN that the <b>GRMC</b> 108                                                     | BLM<br>Date                                 | N X                    |
| lode mining claim has been located