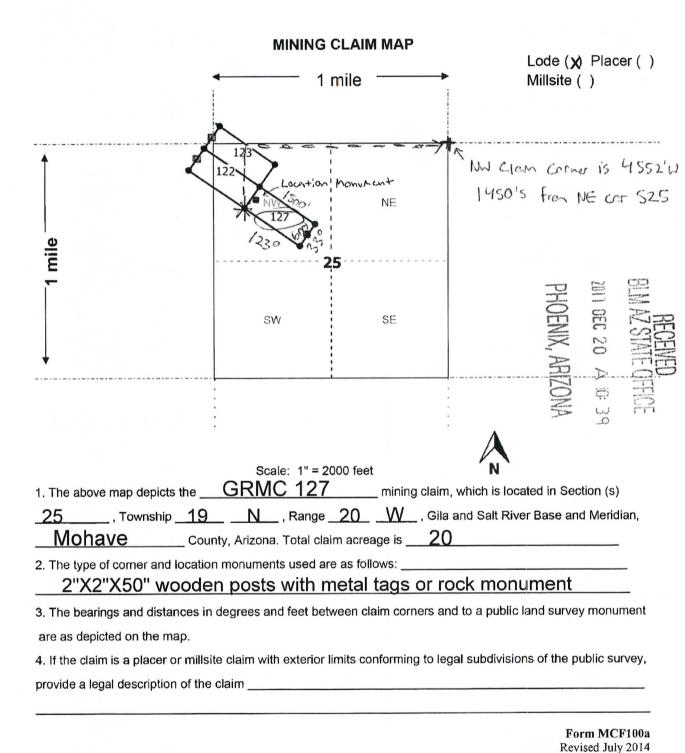

he and the collection of the adj | 10 10 11                  | was signed and sw            | orn to belo                             | re me           |
| AMANDA HAYWARD  Notary Public - State of Ulah                                               | on 12 217                 | D by Option                  | ame of signer)                          | ngin            |
| Comin. No. 696671<br>My Commission Expires on<br>Sep 12, 2021                               |                           | _ A                          | H                                       |                 |
| Luciana and andrea and and                                                                  |                           | (Notary Signature)           |                                         |                 |



This form is available from the Arizona Geology Survey and may be reproduced.

| LOCATION NOTICE FOR LODE MINING CLAIM                                                                  |                                                                                                                   |
|--------------------------------------------------------------------------------------------------------|-------------------------------------------------------------------------------------------------------------------|
| ☐ Amendment BLM Serial #                                                                               |                                                                                                                   |
| NOTICE IS HEREBY GIVEN that the GRMC 127