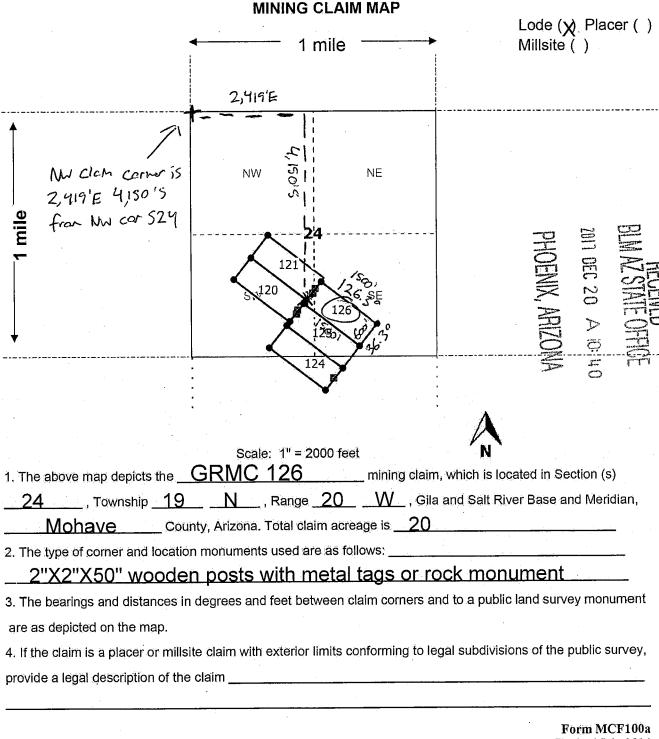

| -tht                                          | 4                      |
| The state of the s | (Notary Signature)<br>[Affix seal/stamp to th | e left or below]       |



WHEN RECORDED MAIL TO (MC):

FENNEMORE CRAIG 2394 EAST CAMELBACK RD SUITE 600

OFFICIAL RECORDS OF MOHAVE COUNTY KRISTI BLAIR, COUNTY RECORDER



12/26/2017 02:27 PM Fee: \$10.00

PAGE: 1 of 2

[Affix seal/stamp to the left or below]

| PHOENIX AZ 85016                                                                            |                           |                              | -                                       | S (77)          |
|---------------------------------------------------------------------------------------------|---------------------------|------------------------------|-----------------------------------------|-----------------|
| LOCATION NOTICE FOR LODE MINING CLAIM                                                       | Л                         |