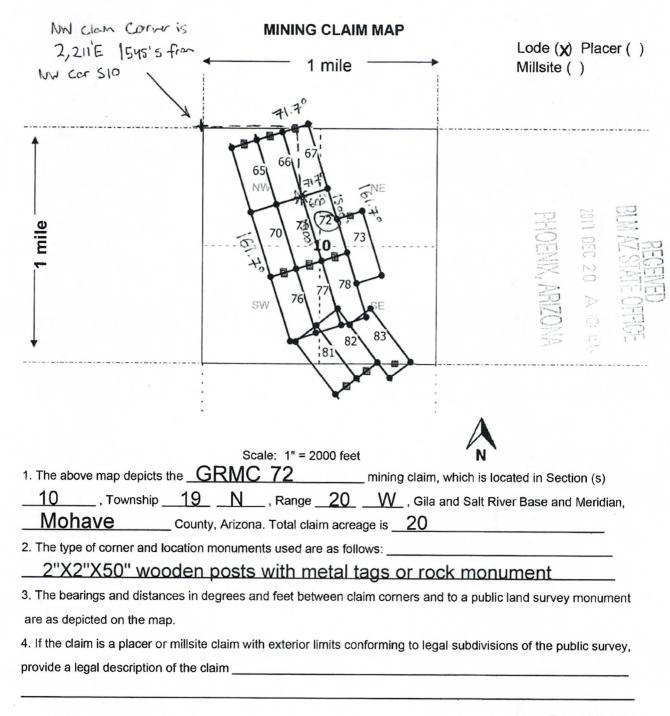

|                      |                |          |       |
| Print Name(s) Stuart Burgess                                                               |                            |                      |                |          |       |
| Signature(s)                                                                               |                            |                      |                |          |       |
|                                                                                            | State of Utah<br>County of | lt Lake              | _              |          |       |
| AMANDA HAYWARD  Notary Public - State of Utah  Camm. No. 696671  My Countission Expires on | This instrument wo         | as signed and        | sworn to be    | usa      |       |



| LOCATION NOTICE FOR LODE MINING CLAIM                                                                                  | #P.T.M.                            |